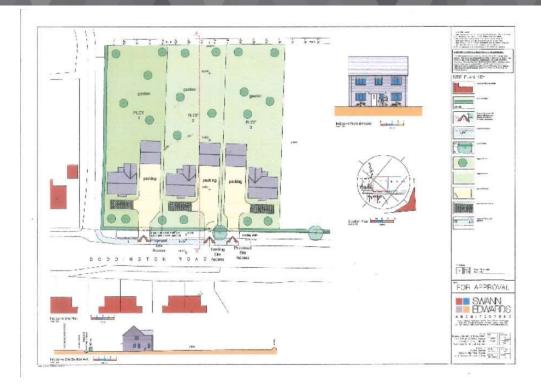

£185,000 Plot 3 Doddington Road, Chatteris, Cambridgeshire PE16 6UA

To arrange a viewing call us now on 01354 694900

Having OUTLINE PLANNING PERMISSION under reference no F/YR19/1031/O, these WELL PROPORTIONED plots are approx. 195ft long by 66 ft wide providing enough space for substantial homes with good size gardens.

For more information or for copies of the planning documentation please call us on 01354 694900