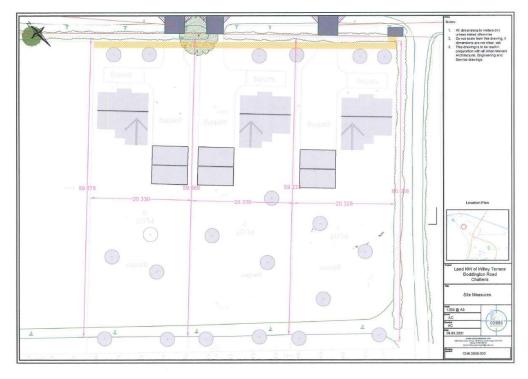

£185,000 Plot 3 Doddington Road, Chatteris, Cambridgeshire PE16 6UA

To arrange a viewing call us now on 01354 694900

Having OUTLINE PLANNING PERMISSION under reference no F/YR19/1031/O, these WELL PROPORTIONED plots are approx. 195ft long by 66 ft wide providing enough space for substantial homes with good size gardens.

For more information or for copies of the planning documentation please call us on 01354 694900