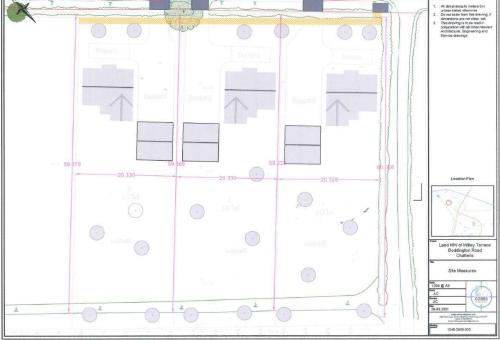

## £185,000 Plot 2 Doddington Road, Chatteris, Cambridgeshire PE16 6UA

## To arrange a viewing call us now on 01354 694900

Having OUTLINE PLANNING PERMISSION under reference no F/YR19/1031/O, these WELL PROPORTIONED plots are approx. 195ft long by 66 ft wide providing enough space for substantial homes with good size gardens.