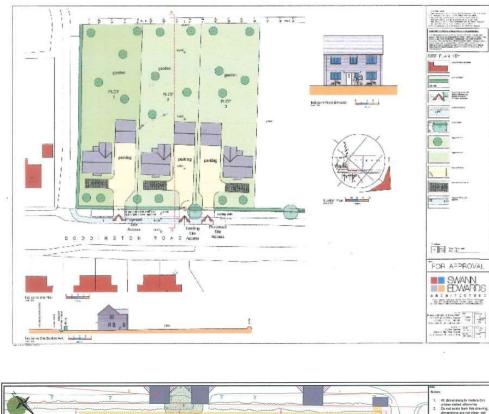

## £185,000 Plot 2 Doddington Road, Chatteris, Cambridgeshire PE16 6UA

## To arrange a viewing call us now on 01354 694900

Having OUTLINE PLANNING PERMISSION under reference no F/YR19/1031/O, these WELL PROPORTIONED plots are approx. 195ft long by 66 ft wide providing enough space for substantial homes with good size gardens.