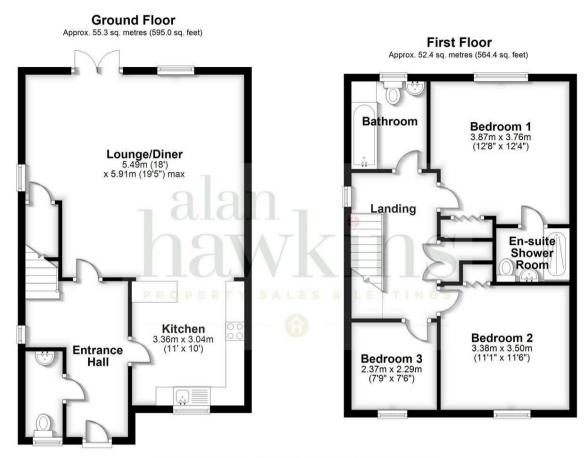

### Open to offers £170,000

A popular 3 bedroom New England Style end of terraced SECOND HOME/HOLIDAY situated on The Wiltshire Leisure Village located in the heart of Wiltshire with the historic market town of Royal Wootton Bassett located approximately a mile away offering an abundance of amenities and just a short drive from the National Heritage sites of Stonehenge and the Avebury stone circle. This particular style home, named the 'Avebury' is a substantial 3 bedroom property over two floors offering c1100 sq ft of accommodation.

Internally the accommodation is well presented throughout a comprises a kitchen with integrated appliances, a spacious lounge/dining room and three good bedrooms and family bathroom. Additional benefits include neutral décor throughout and the potential to include of many items of

#### Total area: approx. 107.7 sq. metres (1159.4 sq. feet)

All measurements of doors, windows, rooms and any other items are approximate and no responsibility is taken for any error, omissions or misstatement. This plan is is for illustrative purposes only and should be used as such. Not to scale. All Rights Reserved, no unauthorised use, copying or reproduction permitted. Plan produced using PlanUp.