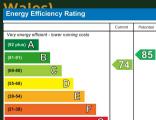

#### Energy Efficiency Rating (England &

EU Directi

Not energy efficient - higher running cost. England & Wales