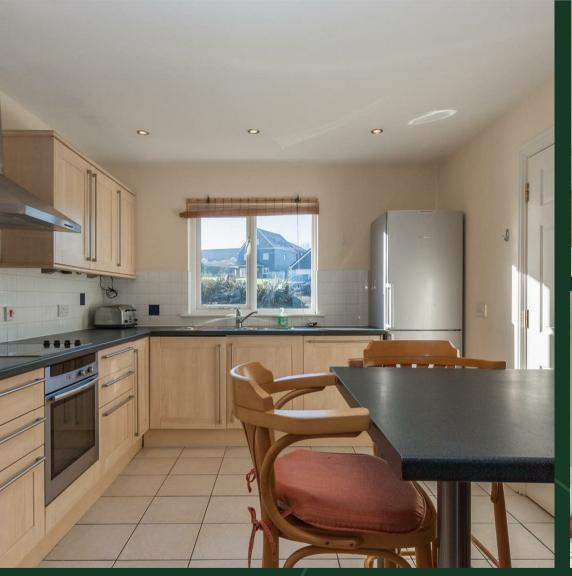

Internally the accommodation is well presented throughout a comprises a kitchen with integrated appliances, a spacious lounge/dining room and three good bedrooms and family bathroom. Additional benefits include neutral décor throughout and the potential to include of many items of