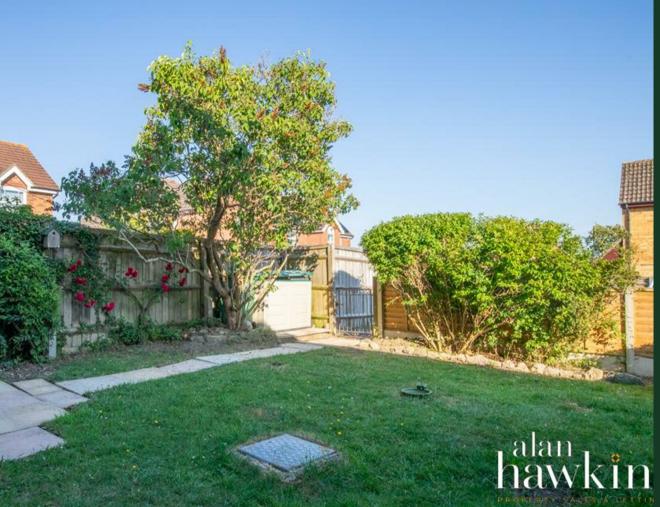

### £185,000

For sale with NO ONWARD CHAIN is this two bedroom GROUND FLOOR maisonette occupying a corner plot benefiting generous FRONT & REAR GARDENS situated at the head of a cul-de-sac location on the fringes of the popular and established development of Woodshaw in Royal Wootton Bassett.

The accommodation comprises a private front entrance porch living/dining room, a separate kitchen with door to the rear garden, bathroom and two good size bedrooms. Outside, the home benefits a mature frontage and a fully enclosed garden with rear gated access through to the parking directly behind.

Further attributes include uPVC double glazing, gas radiator central heating via a NEWLY INSTALLED combination boiler, the remainder of a 999 year lease, very low ground rent of £25 per annum and £0 maintenance fees.