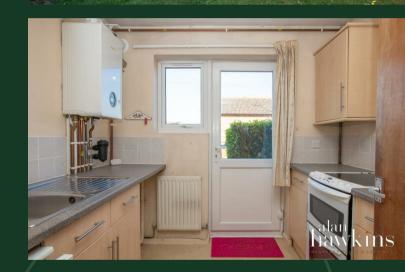

The accommodation comprises a private front entrance porch living/dining room, a separate kitchen with door to the rear garden, bathroom and two good size bedrooms. Outside, the home benefits a mature frontage and a fully enclosed garden with rear gated access through to the parking directly behind.

Further attributes include uPVC double glazing, gas radiator central heating via a NEWLY INSTALLED combination boiler, the remainder of a 999 year lease, very low ground rent of £25 per annum and £0 maintenance fees.