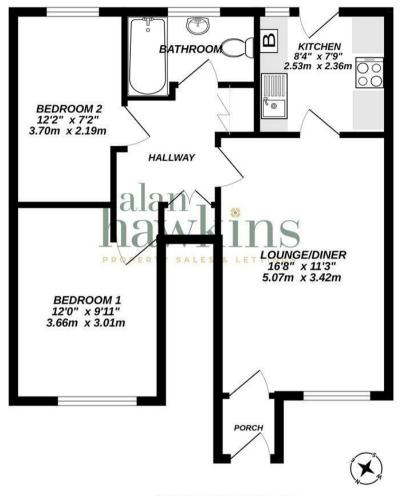

The accommodation comprises a private front entrance porch living/dining room, a separate kitchen with door to the rear garden, bathroom and two good size bedrooms. Outside, the home benefits a mature frontage and a fully enclosed garden with rear gated access through to the parking directly behind.

#### **GROUND FLOOR** 553 sq.ft. (51.4 sq.m.) approx.

TOTAL FLOOR AREA : 553 sq.ft. (51.4 sq.m.) approx. Whilst every attempt has been made to ensure the accuracy of the flooping contained here, measurements of doers, windows, rooms and any other terms are approximate and to responsibility is taken for any error, prospective purchaser. The services, systems and applications shown have not been tested and no guarantee as to their openability or efficiency can be given. Made with Meroper 2023?