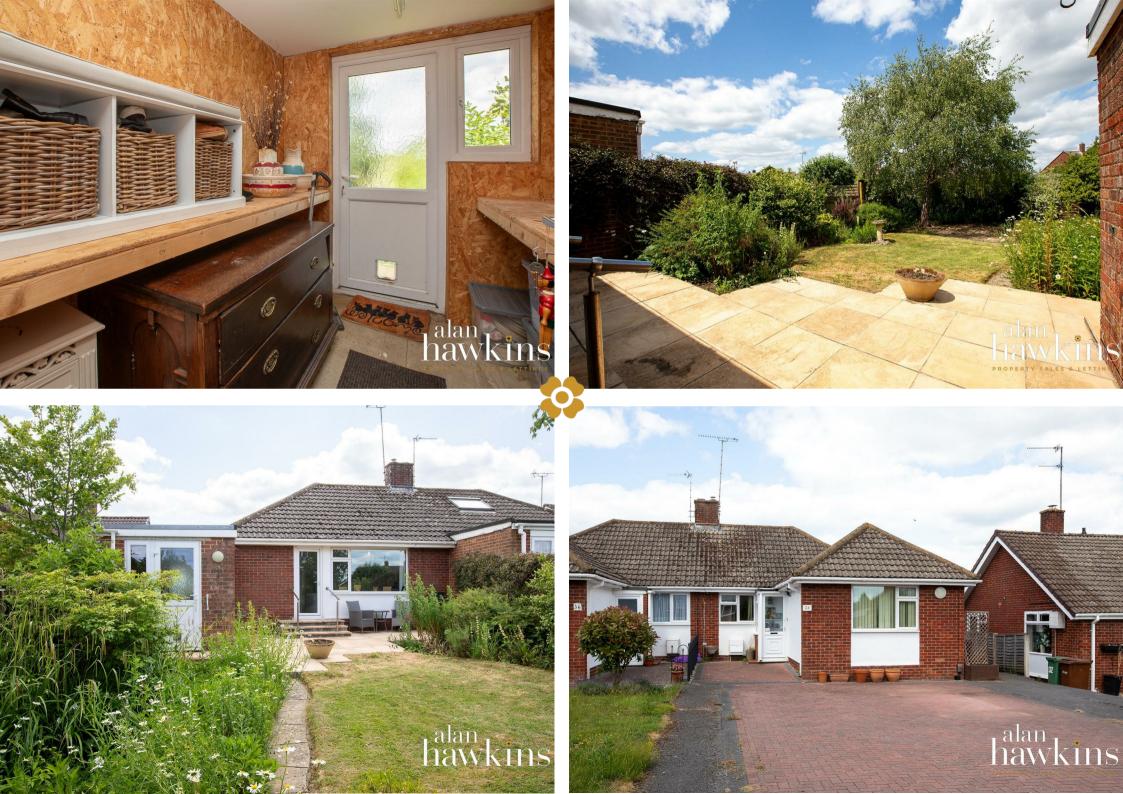

The accommodation includes a front entrance porch leading into an entrance hallway, a spacious sitting/dining room and a modern kitchen, well-equipped with integrated gas hob and mid-height oven. A door from the kitchen leads to a spacious side porch, utility area and a useful store room or workshop which lead to the rear. There are two good-sized bedrooms with bedroom one benefiting from its own en-suite WC and a modern shower room to complete the layout. Externally, the property enjoys a large block paved driveway for multiple vehicles and a well established private rear garden laid to lawn with a patio seating area. Further benefits include uPVC double glazing and gas radiator central heating via a combination boiler.