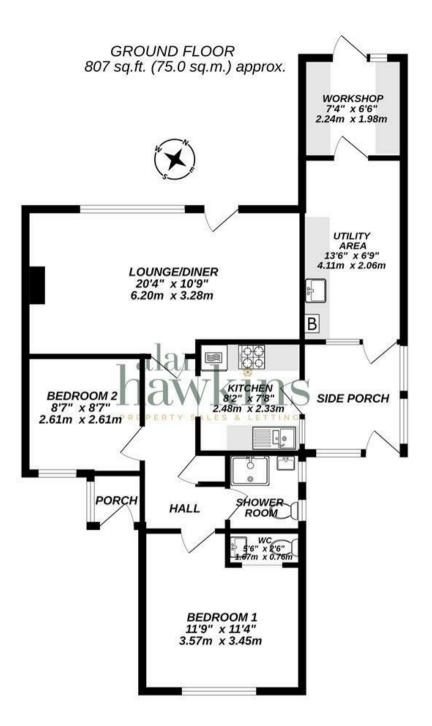

#### Tenure

Freehold

Gas - Mains Electric - Mains Water - Mains Drainage - Mains Internet - Up to 1600\* Mbps available download speed

Energy Efficiency Rating (England & Wales)

TOTAL FLOOR AREA : 807 sq.ft. (75.0 sq.m.) approx.

Whilst every attempt has been made to ensure the accuracy of the floorphin ophina. (To Squin) the second se