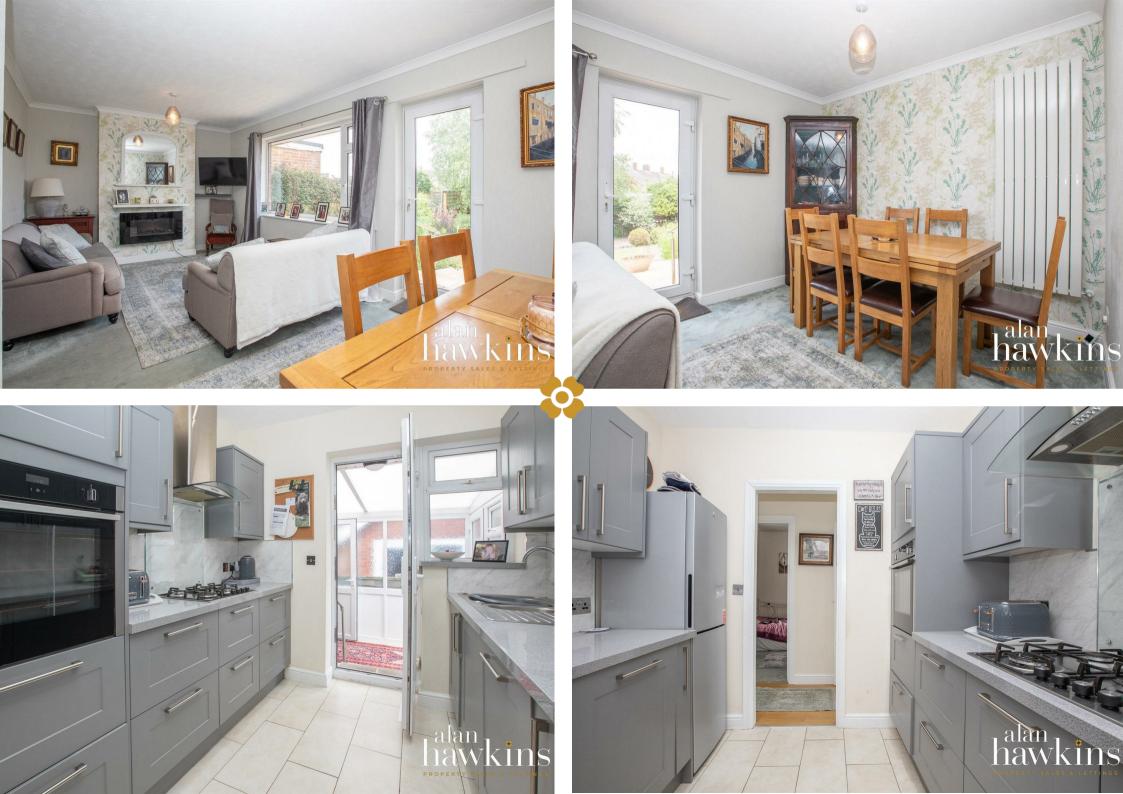

The accommodation includes a front entrance porch leading into an entrance hallway, a spacious sitting/dining room and a modern kitchen, well-equipped with integrated gas hob and mid-height oven. A door from the kitchen leads to a spacious side porch, utility area and a useful store room or workshop which lead to the rear. There are two good-sized bedrooms with bedroom one benefiting from its own en-suite WC and a modern shower room to complete the layout. Externally, the property enjoys a large block paved driveway for multiple vehicles and a well established private rear garden laid to lawn with a patio seating area. Further benefits include uPVC double glazing and gas radiator central heating via a combination boiler.