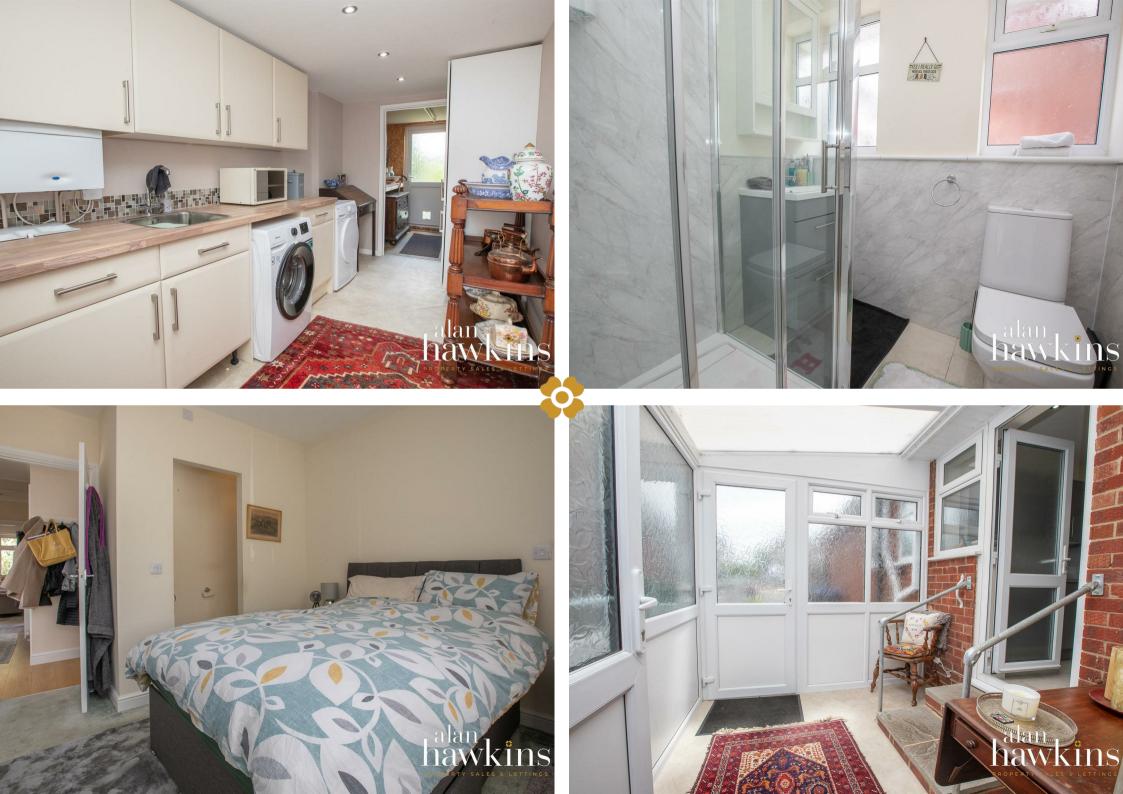

The accommodation includes a front entrance porch leading into an entrance hallway, a spacious sitting/dining room and a modern kitchen, well-equipped with integrated gas hob and mid-height oven. A door from the kitchen leads to a spacious side porch, utility area and a useful store room or workshop which lead to the rear. There are two good-sized bedrooms with bedroom one benefiting from its own en-suite WC and a modern shower room to complete the layout. Externally, the property enjoys a large block paved driveway for multiple vehicles and a well established private rear garden laid to lawn with a patio seating area. Further benefits include uPVC double glazing and gas radiator central heating via a combination boiler.