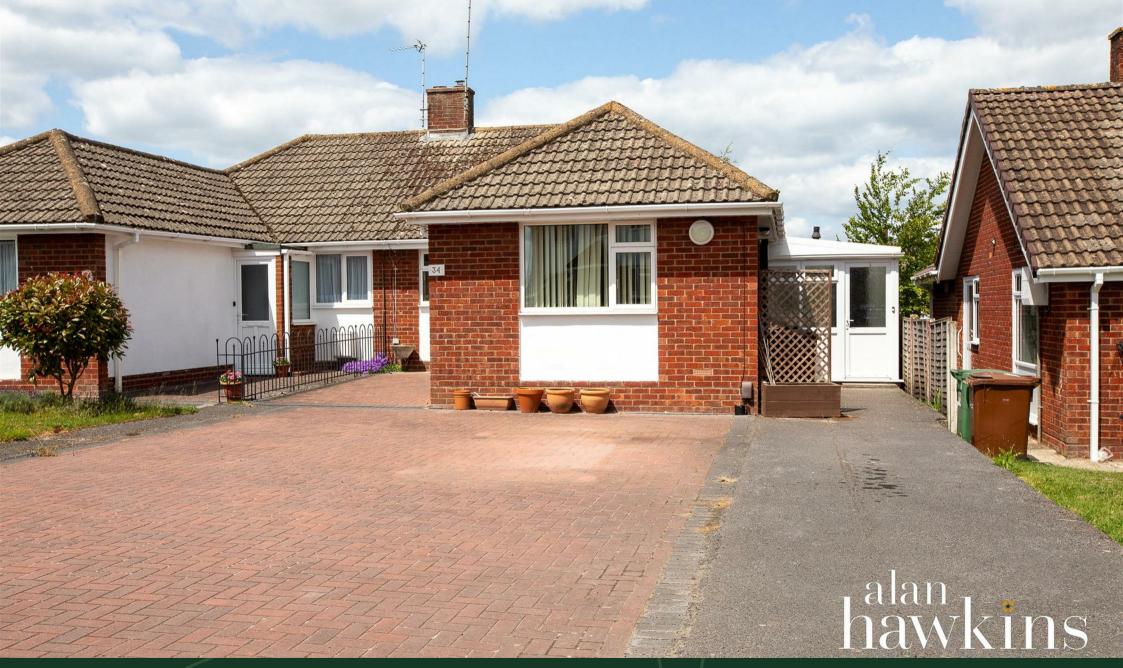

## 34 Noredown Way Royal Wootton Bassett, SN4 8BL

### £345,000

For sale with NO ONWARD CHAIN and situated in this well-established and sought-after location, this 2 bedroom semi-detached EXTENDED bungalow offers a fantastic opportunity for buyers looking to downsize or enjoy single storey living in a peaceful setting.

The accommodation includes a front entrance porch leading into an entrance hallway, a spacious sitting/dining room and a modern kitchen, well-equipped with integrated gas hob and mid-height oven. A door from the kitchen leads to a spacious side porch, utility area and a useful store room or workshop which lead to the rear. There are two good-sized bedrooms with bedroom one benefiting from its own en-suite WC and a modern shower room to complete the layout. Externally, the property enjoys a large block paved driveway for multiple vehicles and a well established private rear garden laid to lawn with a patio seating area. Further benefits include uPVC double glazing and gas radiator central heating via a combination boiler.