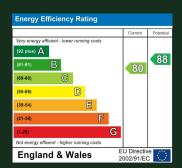

# **Energy Efficiency Rating (England & Wales)**

GARAGE 162 sq.ft. (15.1 sq.m.) approx.

HOUSE 1376 SQ FT. GARAGE 162 SQ FT. TOTAL 1538 SQ FT

TOTAL FLOOR AREA: 1376sq.ft. (127.8 sq.m.) approx.

Whilst every attempt has been made to ensure the accuracy of the floorplan contained here, measurements of doors, windows, rooms and any other items are approximate and no responsibility is taken for any error, omission or mis-statement. This plan is for illustrative purposes only and should be used as such by any prospective purchaser. The services, systems and appliances shown have not been tested and no guarantee as to their operability or efficiency can be given.