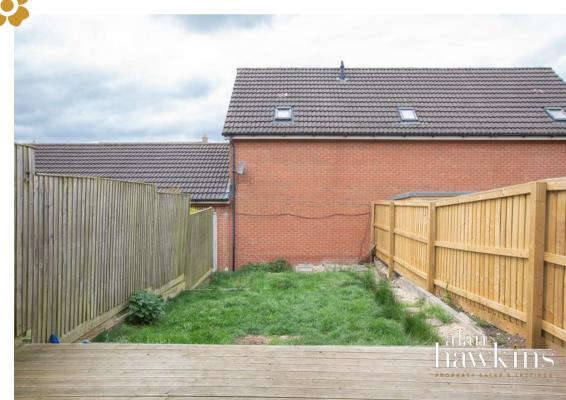

Outside, the enclosed rear garden enjoys a westerly aspect and includes a patio and lawn, perfect for relaxing or entertaining. Beyond the garden is a garage in a nearby block, along with additional parking for one vehicle.