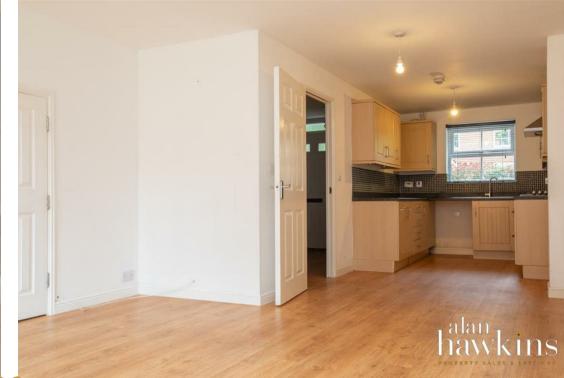

The ground floor comprises an entrance hall with a cloakroom, and a bright, open-plan kitchen/breakfast/family room with French doors opening onto the landscaped, west-facing rear garden. This versatile space could easily be divided to create separate rooms if desired.