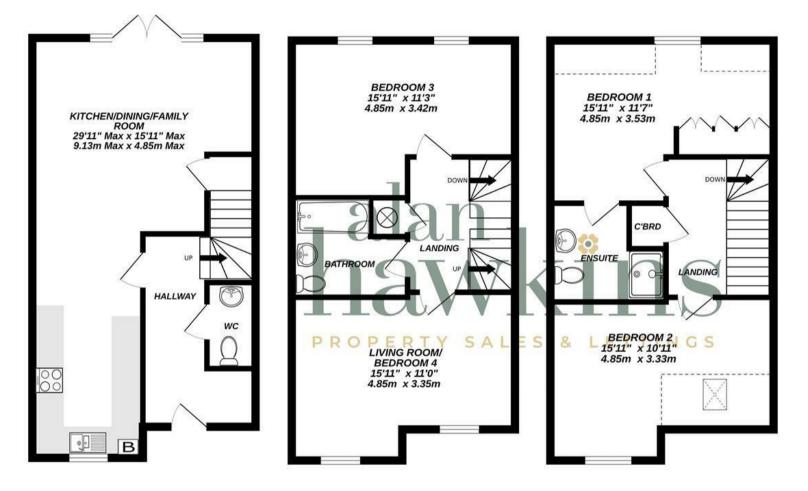

The ground floor comprises an entrance hall with a cloakroom, and a bright, open-plan kitchen/breakfast/family room with French doors opening onto the landscaped, west-facing rear garden. This versatile space could easily be divided to create separate rooms if desired.

On the first floor, you'll find a comfortable living room, a double bedroom, and a family bathroom.

The second floor features two further generous double bedrooms, including a principal bedroom with an en-suite shower room.

Outside, the enclosed rear garden enjoys a westerly aspect and includes a patio and lawn, perfect for relaxing or entertaining. Beyond the garden is a garage in a nearby block, along with additional parking for one vehicle.

# **Energy Efficiency Rating (England & Wales)**

GARAGE 162 sq.ft. (15.1 sq.m.) approx.

HOUSE 1376 SQ FT. GARAGE 162 SQ FT. TOTAL 1538 SQ FT

TOTAL FLOOR AREA: 1376sq.ft. (127.8 sq.m.) approx.

Whilst every attempt has been made to ensure the accuracy of the floorplan contained here, measurements of doors, windows, rooms and any other items are approximate and no responsibility is taken for any error, omission or mis-statement. This plan is for illustrative purposes only and should be used as such by any prospective purchaser. The services, systems and appliances shown have not been tested and no guarantee as to their operability or efficiency can be given.