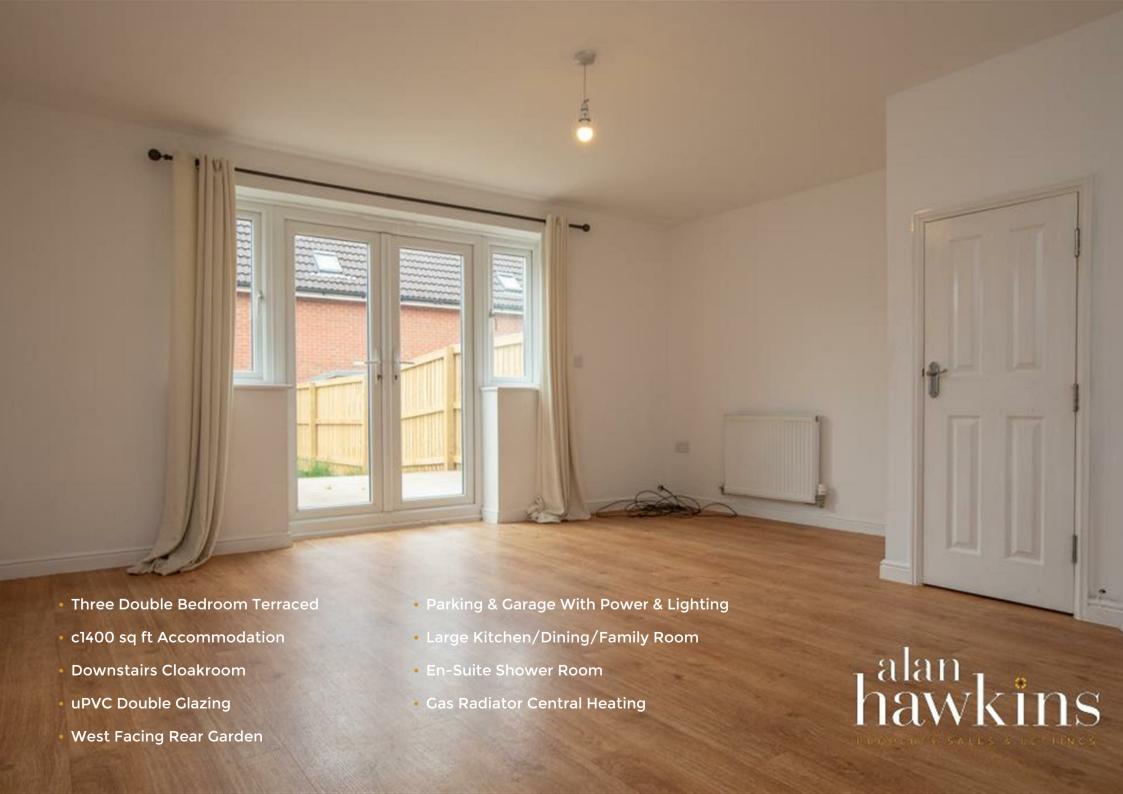

The ground floor comprises an entrance hall with a cloakroom, and a bright, open-plan kitchen/breakfast/family room with French doors opening onto the landscaped, west-facing rear garden. This versatile space could easily be divided to create separate rooms if desired.

On the first floor, you'll find a comfortable living room, a double bedroom, and a family bathroom.

The second floor features two further generous double bedrooms, including a principal bedroom with an en-suite shower room.