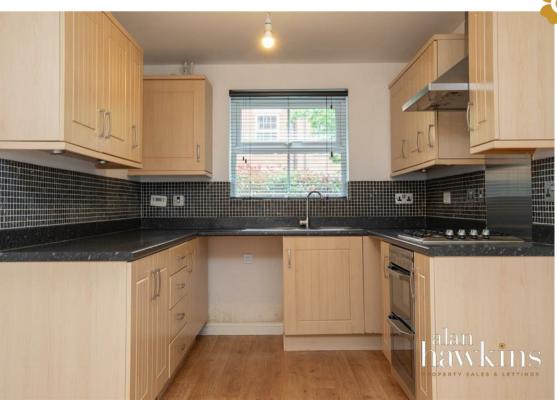

The ground floor comprises an entrance hall with a cloakroom, and a bright, open-plan kitchen/breakfast/family room with French doors opening onto the landscaped, west-facing rear garden. This versatile space could easily be divided to create separate rooms if desired.