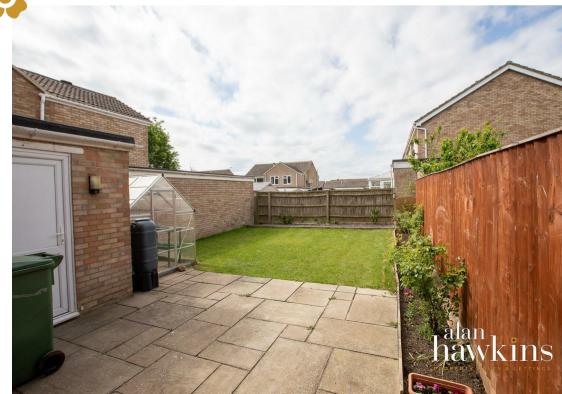

# 48 Gainsborough Avenue Royal Wootton Bassett, SN4 8LB

£269,950

Offer Chain free is this very well presented and much favoured TWO DOUBLE BEDROOM semi detached house situated on the popular Poets development within Wootton Bassett. Constructed in the early 70s this particular property benefits from gas central heating off a combination boiler. uPVC double glazing and exterior facias and a larger than average attached garage (20ft) with electric roller door. Briefly the accommodation comprises an entrance hall. modern bathroom, an attractively duck egg blue kitchen with built-in Neff & Smea appliances, lounge with patio doors to the enclosed rear garden. To the first floor are two double bedrooms with an en-suite shower room to the rear bedroom. Outside is a double width block paved driveway providing parking for 3-4 vehicles with access through the garage to the rear garden which is fully enclosed south westerly facing garden laid to patio and lawn. A fine example of this spacious and ever popular style of semi-detached house. A viewing is very highly recommended.