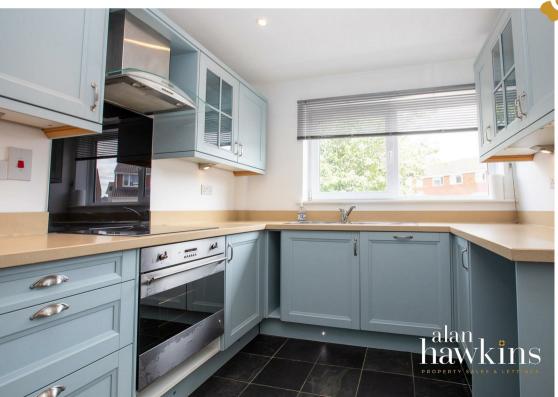

# 48 Gainsborough Avenue Royal Wootton Bassett, SN4 8LB

£269,950

Offer Chain free is this very well presented and much favoured TWO DOUBLE BEDROOM semi detached house situated on the popular Poets development within Wootton Bassett. Constructed in the early 70s this particular property benefits from gas central heating off a combination boiler. uPVC double glazing and exterior facias and a larger than average attached garage (20ft) with electric roller door. Briefly the accommodation comprises an entrance hall. modern bathroom, an attractively duck egg blue kitchen with built-in Neff & Smea appliances, lounge with patio doors to the enclosed rear garden. To the first floor are two double bedrooms with an en-suite shower room to the rear bedroom. Outside is a double width block paved driveway providing parking for 3-4 vehicles with access through the garage to the rear garden which is fully enclosed south westerly facing garden laid to patio and lawn. A fine example of this spacious and ever popular style of semi-detached house. A viewing is very highly recommended.