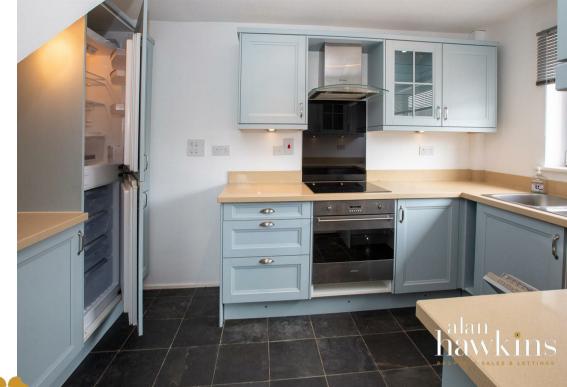

# 48 Gainsborough Avenue Royal Wootton Bassett, SN4 8LB

£269,950

Offer Chain free is this very well presented and much favoured TWO DOUBLE BEDROOM semi detached house situated on the popular Poets development within Wootton Bassett. Constructed in the early 70s this particular property benefits from gas central heating off a combination boiler. uPVC double glazing and exterior facias and a larger than average attached garage (20ft) with electric roller door. Briefly the accommodation comprises an entrance hall. modern bathroom, an attractively duck egg blue kitchen with built-in Neff & Smea appliances, lounge with patio doors to the enclosed rear garden. To the first floor are two double bedrooms with an en-suite shower room to the rear bedroom. Outside is a double width block paved driveway providing parking for 3-4 vehicles with access through the garage to the rear garden which is fully enclosed south westerly facing garden laid to patio and lawn. A fine example of this spacious and ever popular style of semi-detached house. A viewing is very highly recommended.