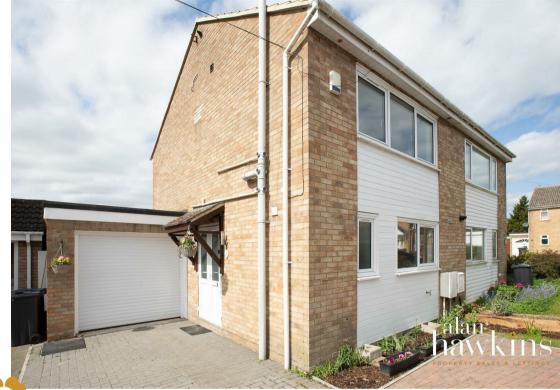

# 48 Gainsborough Avenue Royal Wootton Bassett, SN4 8LB

£269,950

Offer Chain free is this very well presented and much favoured TWO DOUBLE BEDROOM semi detached house situated on the popular Poets development within Wootton Bassett. Constructed in the early 70s this particular property benefits from gas central heating off a combination boiler. uPVC double glazing and exterior facias and a larger than average attached garage (20ft) with electric roller door. Briefly the accommodation comprises an entrance hall. modern bathroom, an attractively duck egg blue kitchen with built-in Neff & Smea appliances, lounge with patio doors to the enclosed rear garden. To the first floor are two double bedrooms with an en-suite shower room to the rear bedroom. Outside is a double width block paved driveway providing parking for 3-4 vehicles with access through the garage to the rear garden which is fully enclosed south westerly facing garden laid to patio and lawn. A fine example of this spacious and ever popular style of semi-detached house. A viewing is very highly recommended.