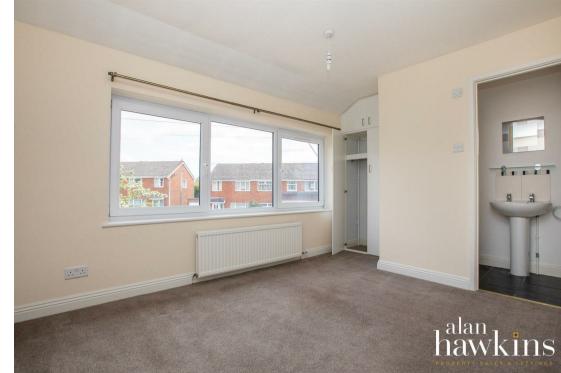

# 48 Gainsborough Avenue Royal Wootton Bassett, SN4 8LB

£269,950

Offer Chain free is this very well presented and much favoured TWO DOUBLE BEDROOM semi detached house situated on the popular Poets development within Wootton Bassett. Constructed in the early 70s this particular property benefits from gas central heating off a combination boiler. uPVC double glazing and exterior facias and a larger than average attached garage (20ft) with electric roller door. Briefly the accommodation comprises an entrance hall. modern bathroom, an attractively duck egg blue kitchen with built-in Neff & Smea appliances, lounge with patio doors to the enclosed rear garden. To the first floor are two double bedrooms with an en-suite shower room to the rear bedroom. Outside is a double width block paved driveway providing parking for 3-4 vehicles with access through the garage to the rear garden which is fully enclosed south westerly facing garden laid to patio and lawn. A fine example of this spacious and ever popular style of semi-detached house. A viewing is very highly recommended.