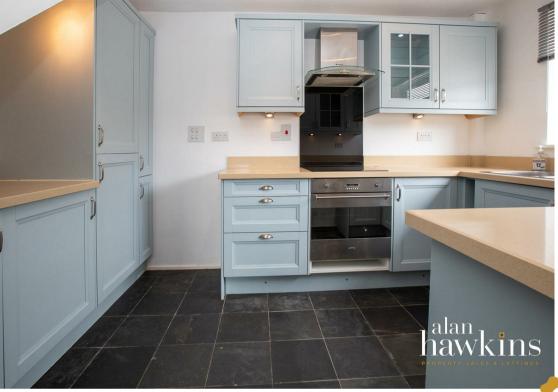

# 48 Gainsborough Avenue Royal Wootton Bassett, SN4 8LB

£269,950

Offer Chain free is this very well presented and much favoured TWO DOUBLE BEDROOM semi detached house situated on the popular Poets development within Wootton Bassett. Constructed in the early 70s this particular property benefits from gas central heating off a combination boiler. uPVC double glazing and exterior facias and a larger than average attached garage (20ft) with electric roller door. Briefly the accommodation comprises an entrance hall. modern bathroom, an attractively duck egg blue kitchen with built-in Neff & Smea appliances, lounge with patio doors to the enclosed rear garden. To the first floor are two double bedrooms with an en-suite shower room to the rear bedroom. Outside is a double width block paved driveway providing parking for 3-4 vehicles with access through the garage to the rear garden which is fully enclosed south westerly facing garden laid to patio and lawn. A fine example of this spacious and ever popular style of semi-detached house. A viewing is very highly recommended.