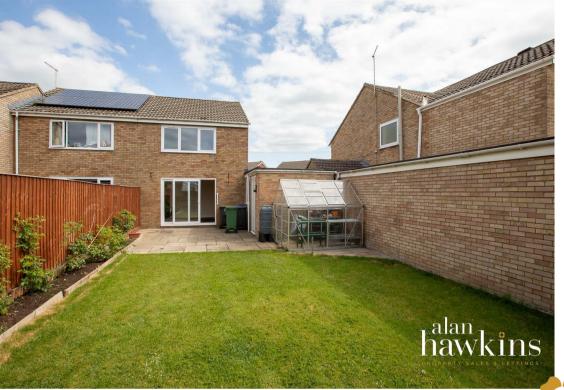

# 48 Gainsborough Avenue Royal Wootton Bassett, SN4 8LB

£269,950

Offer Chain free is this very well presented and much favoured TWO DOUBLE BEDROOM semi detached house situated on the popular Poets development within Wootton Bassett. Constructed in the early 70s this particular property benefits from gas central heating off a combination boiler. uPVC double glazing and exterior facias and a larger than average attached garage (20ft) with electric roller door. Briefly the accommodation comprises an entrance hall. modern bathroom, an attractively duck egg blue kitchen with built-in Neff & Smea appliances, lounge with patio doors to the enclosed rear garden. To the first floor are two double bedrooms with an en-suite shower room to the rear bedroom. Outside is a double width block paved driveway providing parking for 3-4 vehicles with access through the garage to the rear garden which is fully enclosed south westerly facing garden laid to patio and lawn. A fine example of this spacious and ever popular style of semi-detached house. A viewing is very highly recommended.