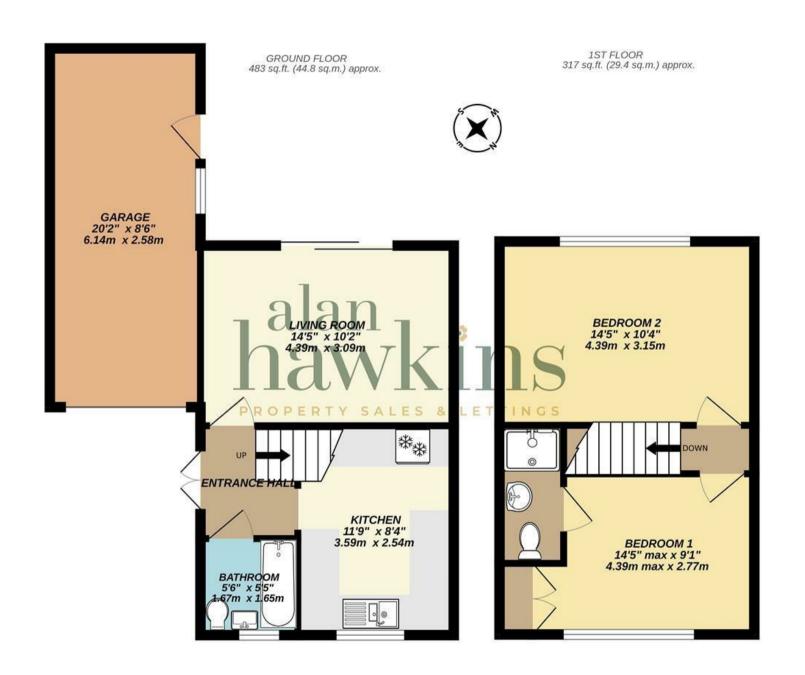

# 48 Gainsborough Avenue Royal Wootton Bassett, SN4 8LB

£269,950

Offer Chain free is this very well presented and much favoured TWO DOUBLE BEDROOM semi detached house situated on the popular Poets development within Wootton Bassett. Constructed in the early 70s this particular property benefits from gas central heating off a combination boiler. uPVC double glazing and exterior facias and a larger than average attached garage (20ft) with electric roller door. Briefly the accommodation comprises an entrance hall. modern bathroom, an attractively duck egg blue kitchen with built-in Neff & Smea appliances, lounge with patio doors to the enclosed rear garden. To the first floor are two double bedrooms with an en-suite shower room to the rear bedroom. Outside is a double width block paved driveway providing parking for 3-4 vehicles with access through the garage to the rear garden which is fully enclosed south westerly facing garden laid to patio and lawn. A fine example of this spacious and ever popular style of semi-detached house. A viewing is very highly recommended.