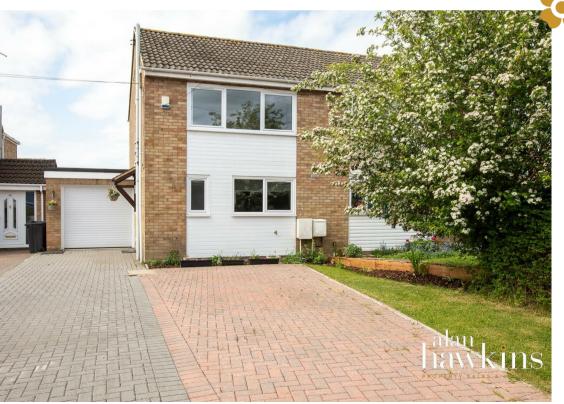

# 48 Gainsborough Avenue Royal Wootton Bassett, SN4 8LB

£269,950

Offer Chain free is this very well presented and much favoured TWO DOUBLE BEDROOM semi detached house situated on the popular Poets development within Wootton Bassett. Constructed in the early 70s this particular property benefits from gas central heating off a combination boiler. uPVC double glazing and exterior facias and a larger than average attached garage (20ft) with electric roller door. Briefly the accommodation comprises an entrance hall. modern bathroom, an attractively duck egg blue kitchen with built-in Neff & Smea appliances, lounge with patio doors to the enclosed rear garden. To the first floor are two double bedrooms with an en-suite shower room to the rear bedroom. Outside is a double width block paved driveway providing parking for 3-4 vehicles with access through the garage to the rear garden which is fully enclosed south westerly facing garden laid to patio and lawn. A fine example of this spacious and ever popular style of semi-detached house. A viewing is very highly recommended.