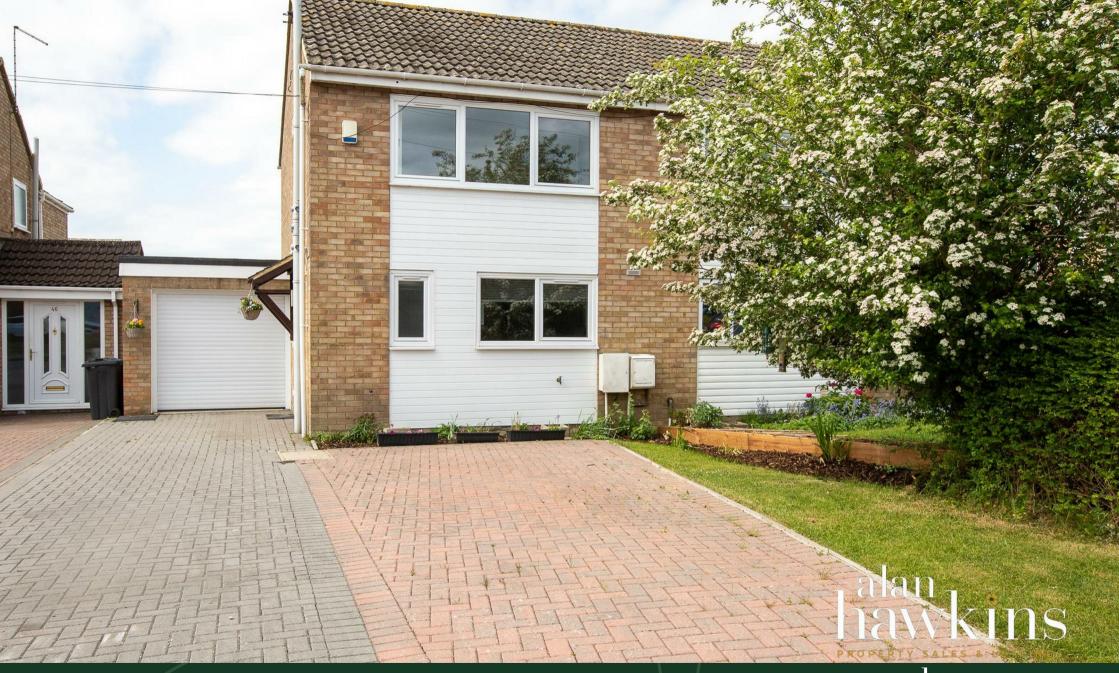

# 48 Gainsborough Avenue Royal Wootton Bassett, SN4 8LB

£269,950

Offer Chain free is this very well presented and much favoured TWO DOUBLE BEDROOM semi detached house situated on the popular Poets development within Wootton Bassett. Constructed in the early 70s this particular property benefits from gas central heating off a combination boiler. uPVC double glazing and exterior facias and a larger than average attached garage (20ft) with electric roller door. Briefly the accommodation comprises an entrance hall. modern bathroom, an attractively duck egg blue kitchen with built-in Neff & Smea appliances, lounge with patio doors to the enclosed rear garden. To the first floor are two double bedrooms with an en-suite shower room to the rear bedroom. Outside is a double width block paved driveway providing parking for 3-4 vehicles with access through the garage to the rear garden which is fully enclosed south westerly facing garden laid to patio and lawn. A fine example of this spacious and ever popular style of semi-detached house. A viewing is very highly recommended.