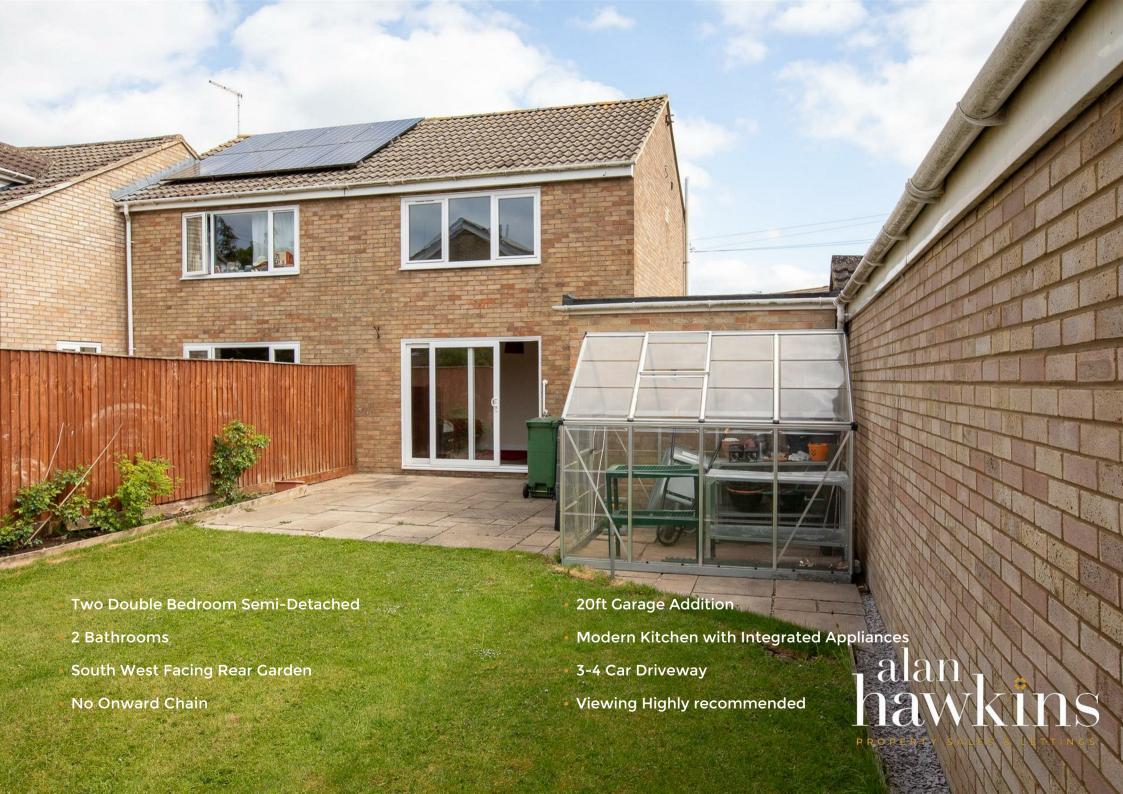

# 48 Gainsborough Avenue Royal Wootton Bassett, SN4 8LB

£269,950

Offer Chain free is this very well presented and much favoured TWO DOUBLE BEDROOM semi detached house situated on the popular Poets development within Wootton Bassett. Constructed in the early 70s this particular property benefits from gas central heating off a combination boiler. uPVC double glazing and exterior facias and a larger than average attached garage (20ft) with electric roller door. Briefly the accommodation comprises an entrance hall. modern bathroom, an attractively duck egg blue kitchen with built-in Neff & Smea appliances, lounge with patio doors to the enclosed rear garden. To the first floor are two double bedrooms with an en-suite shower room to the rear bedroom. Outside is a double width block paved driveway providing parking for 3-4 vehicles with access through the garage to the rear garden which is fully enclosed south westerly facing garden laid to patio and lawn. A fine example of this spacious and ever popular style of semi-detached house. A viewing is very highly recommended.