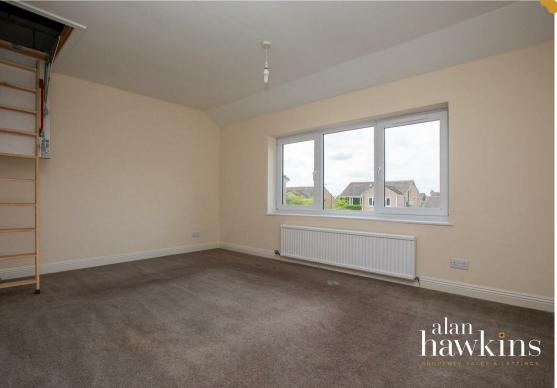

# 48 Gainsborough Avenue Royal Wootton Bassett, SN4 8LB

£269,950

Offer Chain free is this very well presented and much favoured TWO DOUBLE BEDROOM semi detached house situated on the popular Poets development within Wootton Bassett. Constructed in the early 70s this particular property benefits from gas central heating off a combination boiler. uPVC double glazing and exterior facias and a larger than average attached garage (20ft) with electric roller door. Briefly the accommodation comprises an entrance hall. modern bathroom, an attractively duck egg blue kitchen with built-in Neff & Smea appliances, lounge with patio doors to the enclosed rear garden. To the first floor are two double bedrooms with an en-suite shower room to the rear bedroom. Outside is a double width block paved driveway providing parking for 3-4 vehicles with access through the garage to the rear garden which is fully enclosed south westerly facing garden laid to patio and lawn. A fine example of this spacious and ever popular style of semi-detached house. A viewing is very highly recommended.