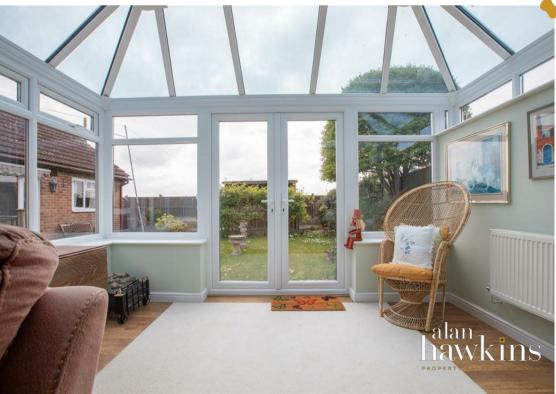

Internally, the accommodation is both spacious and flexible with an entrance hallway which leads to the heart of the home: a 23ft lounge/diner that flows seamlessly into a charming conservatory, creating a bright and airy space to relax and entertain.