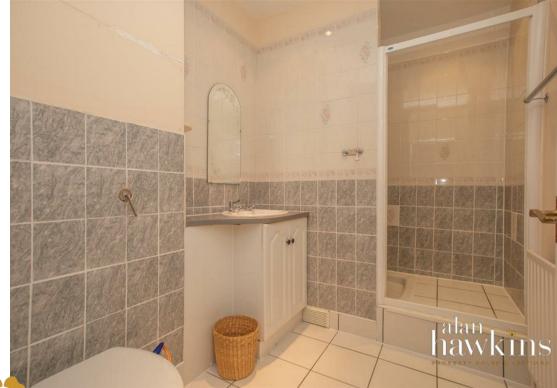

A separate internal hallway from the kitchen leads to two further bedrooms, one of which benefits from an en-suite shower room. Completing the layout is a versatile second reception room, ideal as a home office or study, with patio doors opening onto the garden for indoor-outdoor living.