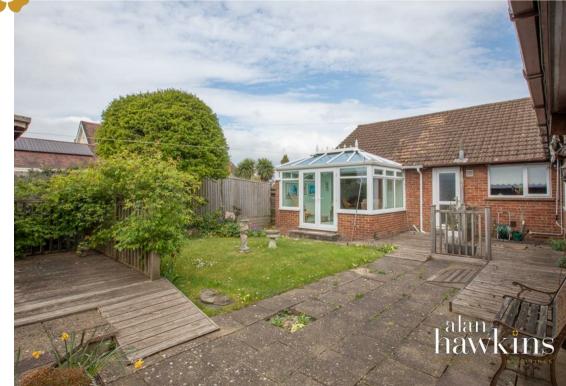

To the front, the property benefits from private and gated driveway parking. providing convenient off-street space in this central setting. To the rear, a well maintained, south-west facing garden offers a private retreat, not overlooked and bathed in afternoon sun perfect for relaxing or entertaining.

Internally, the accommodation is both spacious and flexible with an entrance hallway which leads to the heart of the home: a 23ft lounge/diner that flows seamlessly into a charming conservatory, creating a bright and airy space to relax and entertain.