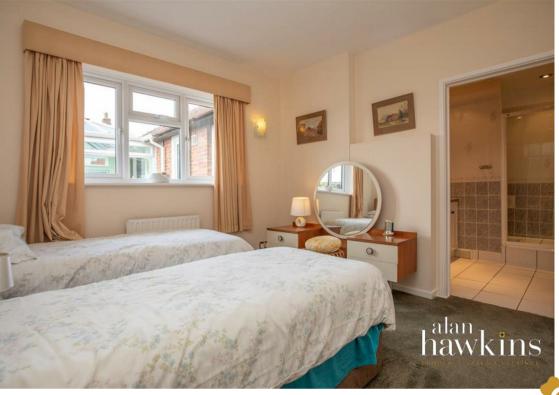

The well-appointed kitchen/breakfast room

provides plenty of storage and workspace. There is also a lobby leading to the rear garden and separate cloakroom. The main bedroom is a generous double, served by a the hallway for quest access.

A separate internal hallway from the kitchen leads to two further bedrooms, one of which benefits from an en-suite shower room. Completing the layout is a versatile second reception room, ideal as a home office or study, with patio doors opening onto the garden for indoor-outdoor living.