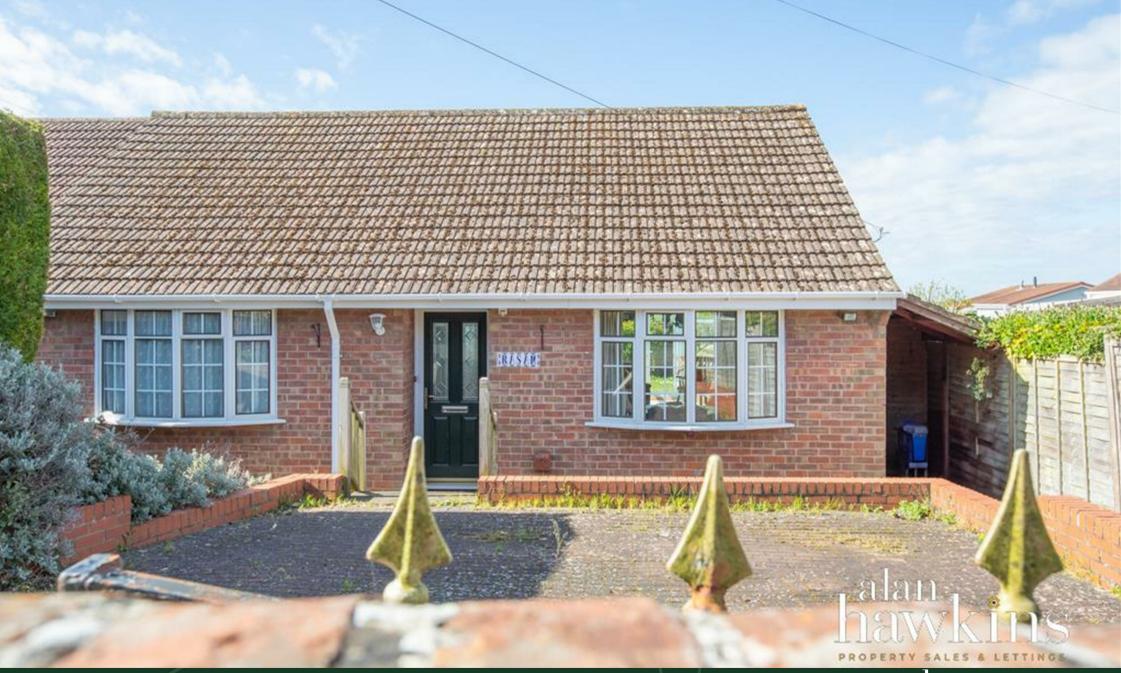

# Rasam Rope Yard Royal Wootton Bassett, SN4 7BW

£475,000

For sale with NO ONWARD CHAIN is this rarely available, extended, three bedroom **DETACHED Bungalow with DRIVEWAY** PARKING situated in a prime location just yards from Royal Wootton Bassett High Street. Jack and Jill style shower room, shared with

Positioned in one of Royal Wootton Bassett's most desirable and rarely available locations. this extended three-bedroom detached bungalow offers a unique opportunity to enjoy peaceful, single storey living just a stone's throw from the vibrant High Street and its wealth of local amenities.

To the front, the property benefits from private and gated driveway parking. providing convenient off-street space in this central setting. To the rear, a well maintained, south-west facing garden offers a private retreat, not overlooked and bathed in afternoon sun perfect for relaxing or entertaining.