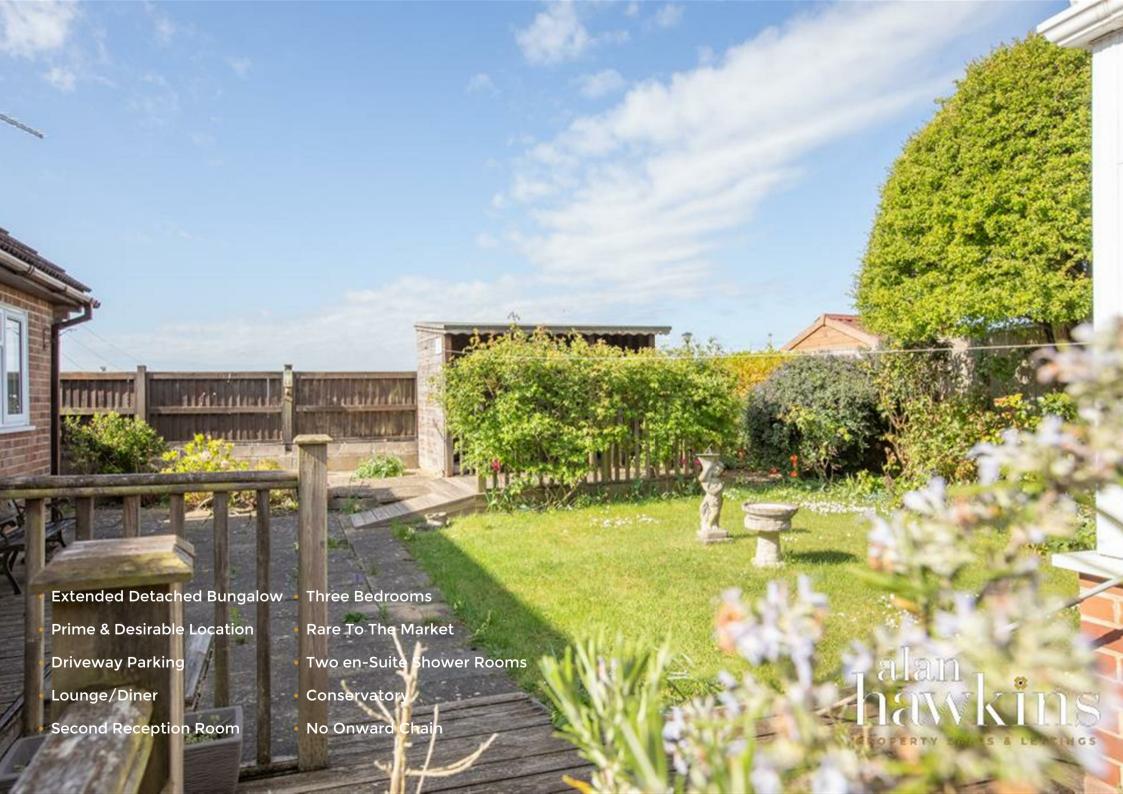

To the front, the property benefits from private and gated driveway parking. providing convenient off-street space in this central setting. To the rear, a well maintained, south-west facing garden offers a private retreat, not overlooked and bathed in afternoon sun perfect for relaxing or entertaining.

Internally, the accommodation is both spacious and flexible with an entrance hallway which leads to the heart of the home: a 23ft lounge/diner that flows seamlessly into a charming conservatory, creating a bright and airy space to relax and entertain.

A separate internal hallway from the kitchen leads to two further bedrooms, one of which benefits from an en-suite shower room. Completing the layout is a versatile second reception room, ideal as a home office or study, with patio doors opening onto the garden for indoor-outdoor living.