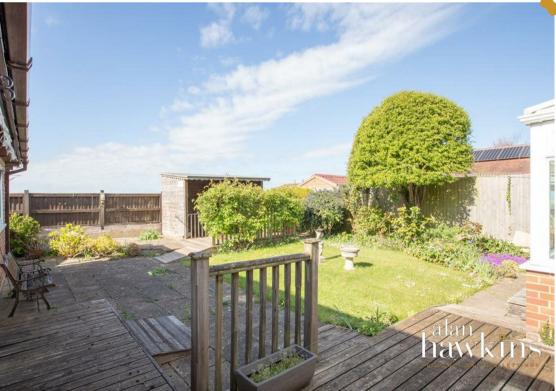

To the front, the property benefits from private and gated driveway parking. providing convenient off-street space in this central setting. To the rear, a well maintained, south-west facing garden offers a private retreat, not overlooked and bathed in afternoon sun perfect for relaxing or entertaining.