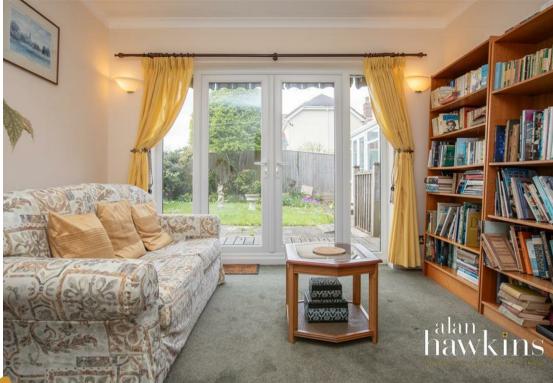

A separate internal hallway from the kitchen leads to two further bedrooms, one of which benefits from an en-suite shower room. Completing the layout is a versatile second reception room, ideal as a home office or study, with patio doors opening onto the garden for indoor-outdoor living.