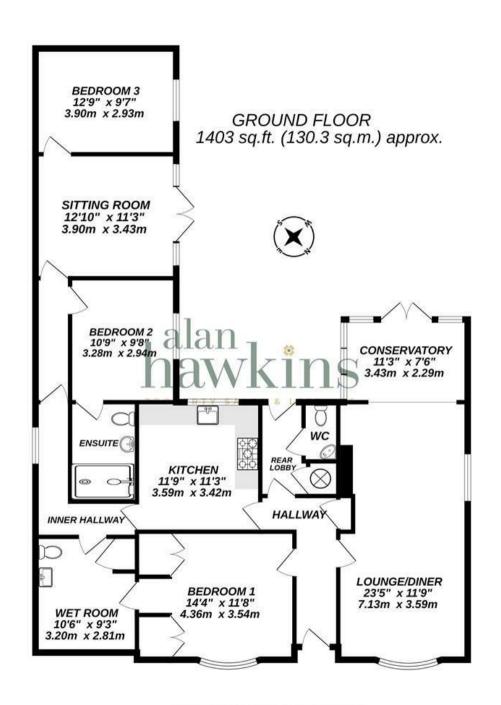

# Rasam Rope Yard Royal Wootton Bassett, SN4 7BW

£475,000

For sale with NO ONWARD CHAIN is this rarely available, extended, three bedroom **DETACHED Bungalow with DRIVEWAY** PARKING situated in a prime location just yards from Royal Wootton Bassett High Street. Jack and Jill style shower room, shared with

Positioned in one of Royal Wootton Bassett's most desirable and rarely available locations. this extended three-bedroom detached bungalow offers a unique opportunity to enjoy peaceful, single storey living just a stone's throw from the vibrant High Street and its wealth of local amenities.

Internally, the accommodation is both spacious and flexible with an entrance hallway which leads to the heart of the home: a 23ft lounge/diner that flows seamlessly into a charming conservatory, creating a bright and airy space to relax and entertain.

The well-appointed kitchen/breakfast room

provides plenty of storage and workspace. There is also a lobby leading to the rear garden and separate cloakroom. The main bedroom is a generous double, served by a the hallway for quest access.

A separate internal hallway from the kitchen leads to two further bedrooms, one of which benefits from an en-suite shower room. Completing the layout is a versatile second reception room, ideal as a home office or study, with patio doors opening onto the garden for indoor-outdoor living.