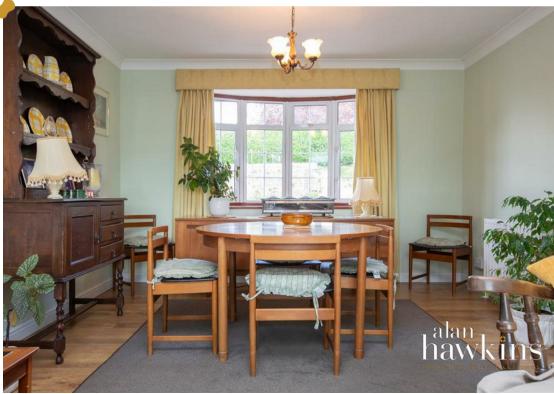

Internally, the accommodation is both spacious and flexible with an entrance hallway which leads to the heart of the home: a 23ft lounge/diner that flows seamlessly into a charming conservatory, creating a bright and airy space to relax and entertain.