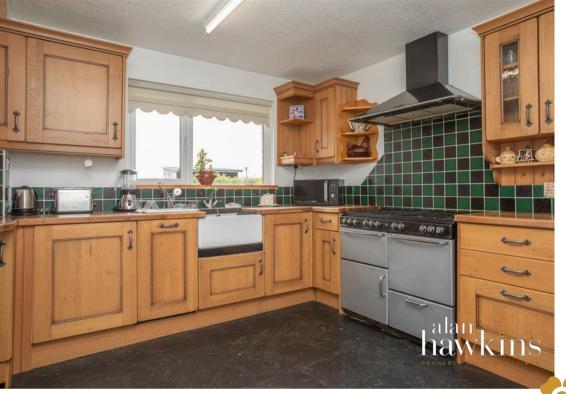

The well-appointed kitchen/breakfast room

provides plenty of storage and workspace. There is also a lobby leading to the rear garden and separate cloakroom. The main bedroom is a generous double, served by a the hallway for quest access.