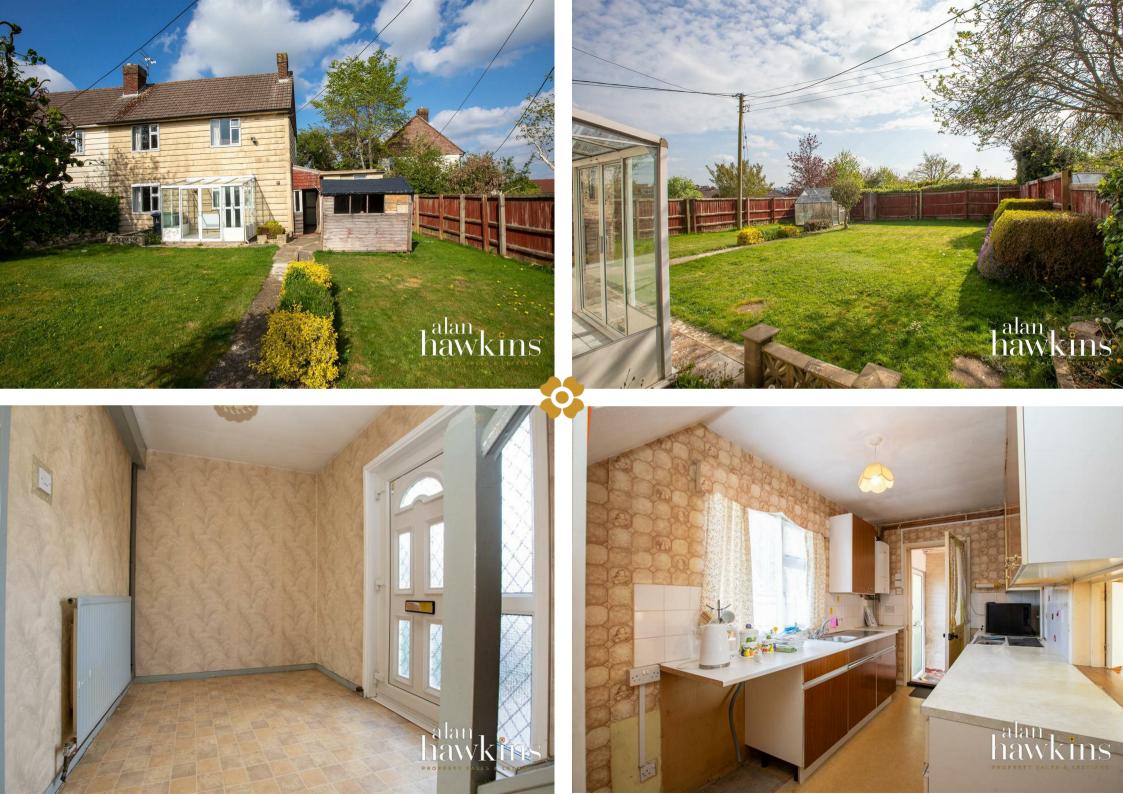

## Guide price £175,000

A spacious three-bedroom semi-detached home occupying a generous sunny corner plot in the heart of the town, just a short stroll from the High Street. Constructed in the non-traditional Airey style, this property is not mortgageable and is therefore best suited to cash or investor buyers.

In need of modernisation, the accommodation includes an entrance hall, a spacious 26ft living/dining room, kitchen, and access to a rear utility area with WC and store room. Upstairs are three wellproportioned bedrooms and a bathroom.

Outside, the property benefits from a front garden facing onto a small green with roadside parking and to the rear a generous enclosed garden laid to lawn.

Offered with No Onward Chain.