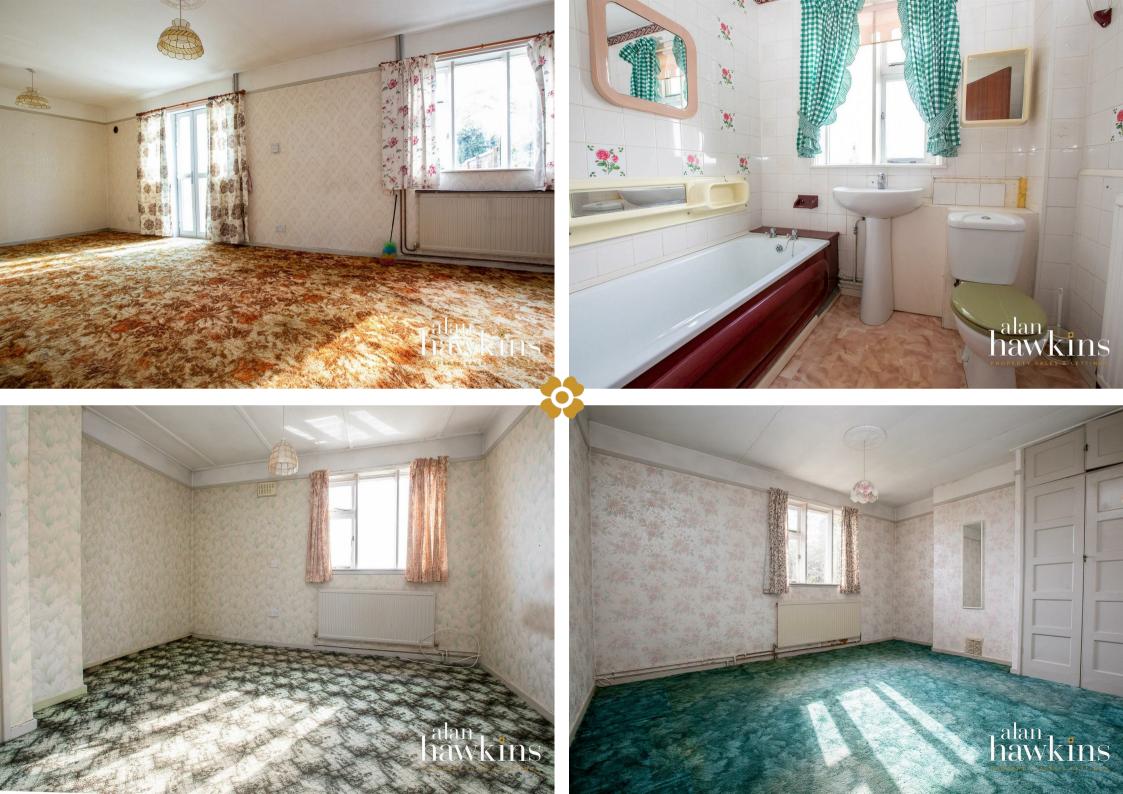

In need of modernisation, the accommodation includes an entrance hall, a spacious 26ft living/dining room, kitchen, and access to a rear utility area with WC and store room. Upstairs are three wellproportioned bedrooms and a bathroom.