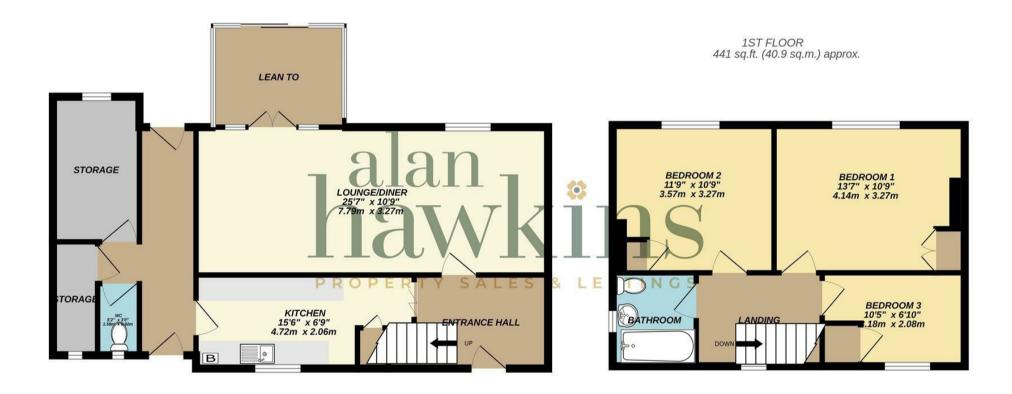

### **Management Fee**

Flood Risk: Very Low (Environmental) Internet Speeds: up to 1000 mbps Gas: Mains Electric: Mains Waste & Water: Mains

Energy Efficiency Rating (England & Wales)

GROUND FLOOR 702 sq.ft. (65.2 sq.m.) approx.

#### TOTAL FLOOR AREA : 1143 sq.ft. (106.2 sq.m.) approx.

Whilst every attempt has been made to ensure the accuracy of the floorplan contained here, measurements of doors, windows, rooms and any other items are approximate and no responsibility is taken for any error, omission or mis-statement. This plan is for illustrative purposes only and should be used as such by any prospective purchaser. The services, systems and appliances shown have not been tested and no guarantee as to their operability or efficiency can be given. Made with Metropix ©2025