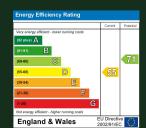

### **Management Fee**

Flood Risk: Very Low (Environmental) Internet Speeds: up to 1000 mbps Gas: Mains Electric: Mains Waste & Water: Mains

Energy Efficiency Rating (England & Wales)

GROUND FLOOR 702 sq.ft. (65.2 sq.m.) approx.