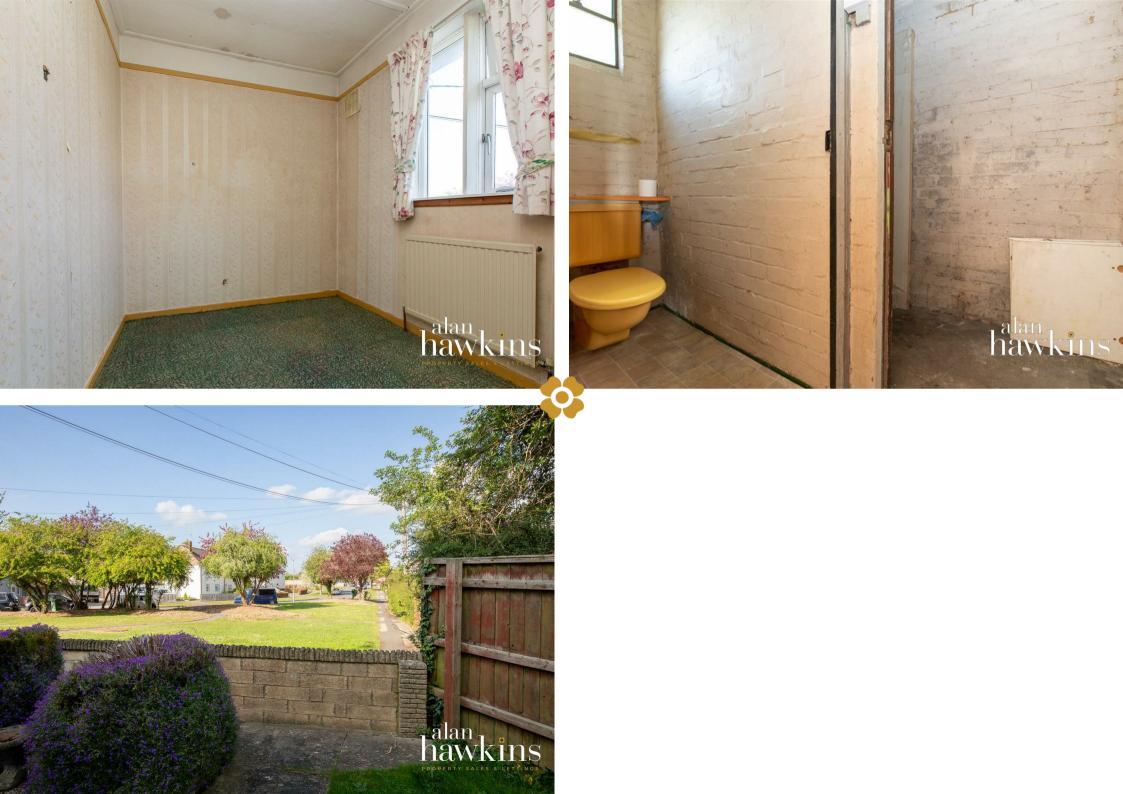

In need of modernisation, the accommodation includes an entrance hall, a spacious 26ft living/dining room, kitchen, and access to a rear utility area with WC and store room. Upstairs are three wellproportioned bedrooms and a bathroom.

Outside, the property benefits from a front garden facing onto a small green with roadside parking and to the rear a generous enclosed garden laid to lawn.

Offered with No Onward Chain.