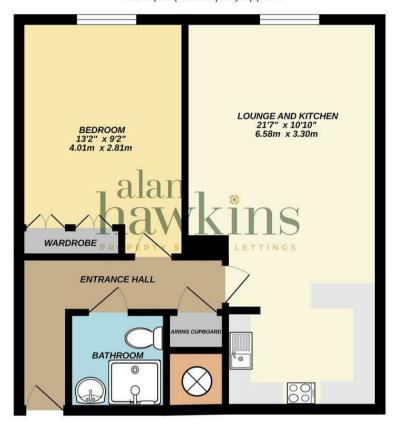

#### 1ST FLOOR 429 sq.ft. (39.9 sq.m.) approx.

#### TOTAL FLOOR AREA: 429 sq.ft. (39.9 sq.m.) approx.

Whilst every altering has been made to ensure the accuracy of the floorplan contained here, measurements of doors, windows, rooms and any other items are approximate and no responsibility is taken for any error, prospective purchaser. The services, systems and appliances shown have no been tested and no guarantee as to their operating or efficiency can be given.