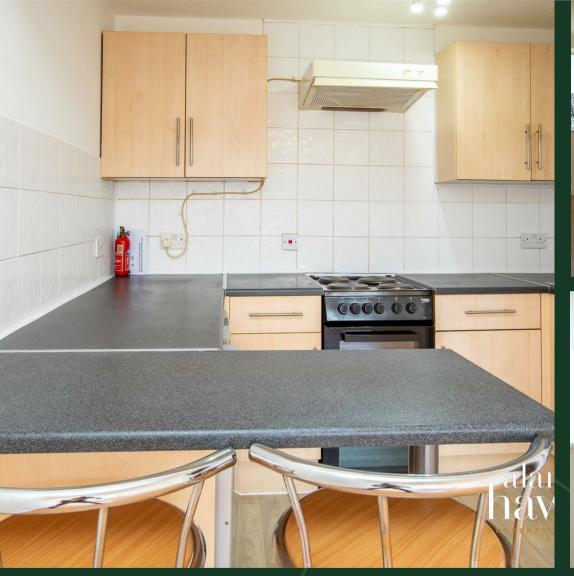

Accessed via a secure communal entrance with intercom system, the apartment features an entrance hallway with a useful storage/airing cupboard, a modern shower

room, a double bedroom with fitted wardrobes, and a spacious living room which is open plan through to the kitchen. The property has been tastefully redecorated throughout and is ready to go!