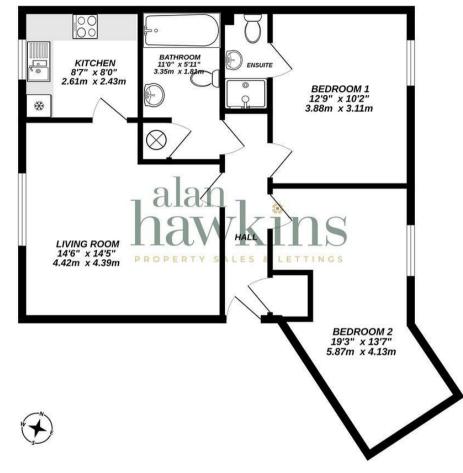

- Two Spacious Double Bedrooms
- En-Suite Shower Room
- Living Room
- Underfloor Heating
- No Onward Chain

The accommodation comprises a welcoming entrance hallway, a bright and airy living room, and a separate fitted kitchen. There are two generously sized double bedrooms, including a primary bedroom with an ensuite shower room in addition to the main bathroom.

#### **GROUND FLOOR** 701 sq.ft. (65.1 sq.m.) approx.

TOTAL FLOOR AREA : 701 sq.ft. (65.1 sq.m.) approx. Whits every attroph tas been made to ensure the accuracy of the flooping comparison opportunit effosts, wholevs, notes and any other terms are approximate and no responsibility is taken for any error, prospective purchaser. The services, systems and applicances shows have no been tested and no guarantee tas to their openality or efficiency can be given. Made with Metropic K2025