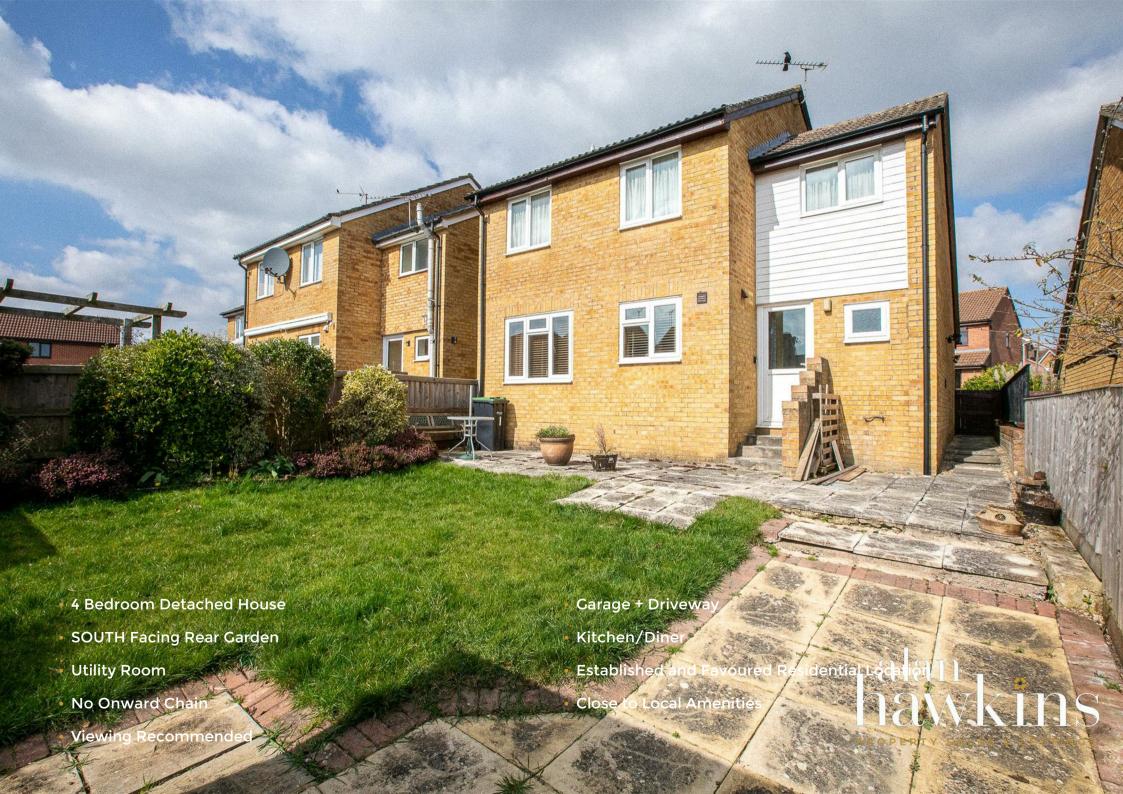

Internally the accommodation comprises an entrance hall giving access to the spacious lounge with stone fireplace with a 16ft kitchen/diner to the rear and a utility room that doubles as a cloakroom whilst the rear hall provides access to the enclosed garden and internal access to the integral garage adding extra convenience

To the first floor the property features four well-proportioned bedrooms, two of which benefit from built-in wardrobes whilst a family bathroom completes the accommodation.

Externally, the home enjoys a private south facing rear enclosed garden with side gated access. To the front, driveway parking and an integral garage offer ample space for vehicles and storage.