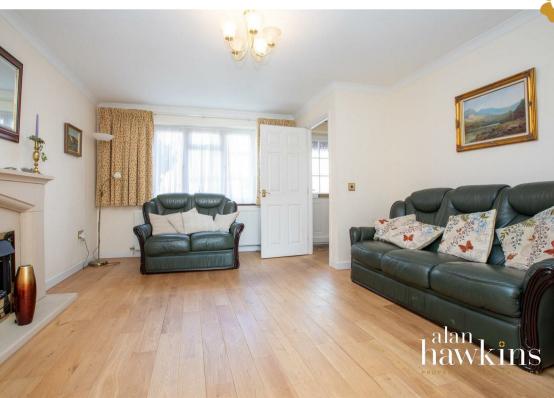

Internally the accommodation comprises an entrance hall giving access to the spacious lounge with stone fireplace with a 16ft kitchen/diner to the rear and a utility room that doubles as a cloakroom whilst the rear hall provides access to the enclosed garden and internal access to the integral garage adding extra convenience