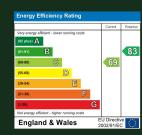

#### Services

Gas: Mains Electric: Mains

Water + Waste: Mains

Flood risk: Very Low (Environmental Agency) Internet Speeds Up to 1000 mbps (Ofcom)

Energy Efficiency Rating (England & Wales)