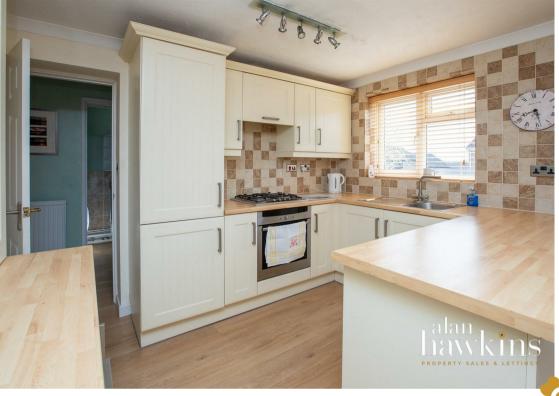

Internally the accommodation comprises an entrance hall giving access to the spacious lounge with stone fireplace with a 16ft kitchen/diner to the rear and a utility room that doubles as a cloakroom whilst the rear hall provides access to the enclosed garden and internal access to the integral garage adding extra convenience