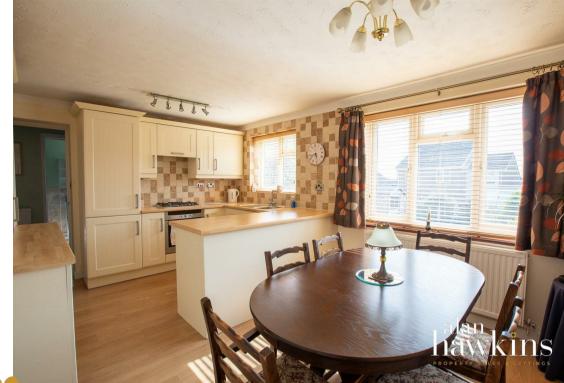

Internally the accommodation comprises an entrance hall giving access to the spacious lounge with stone fireplace with a 16ft kitchen/diner to the rear and a utility room that doubles as a cloakroom whilst the rear hall provides access to the enclosed garden and internal access to the integral garage adding extra convenience