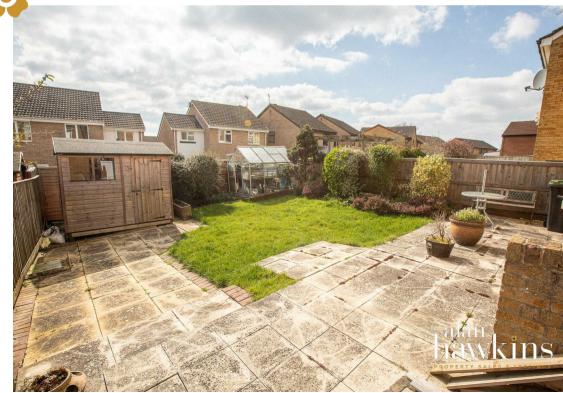

To the first floor the property features four well-proportioned bedrooms, two of which benefit from built-in wardrobes whilst a family bathroom completes the accommodation.

Externally, the home enjoys a private south facing rear enclosed garden with side gated access. To the front, driveway parking and an integral garage offer ample space for vehicles and storage.