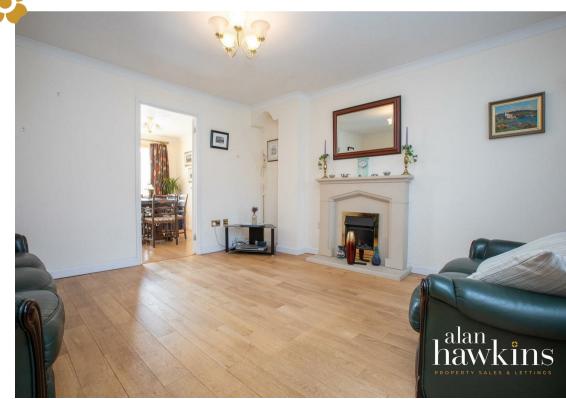

Internally the accommodation comprises an entrance hall giving access to the spacious lounge with stone fireplace with a 16ft kitchen/diner to the rear and a utility room that doubles as a cloakroom whilst the rear hall provides access to the enclosed garden and internal access to the integral garage adding extra convenience