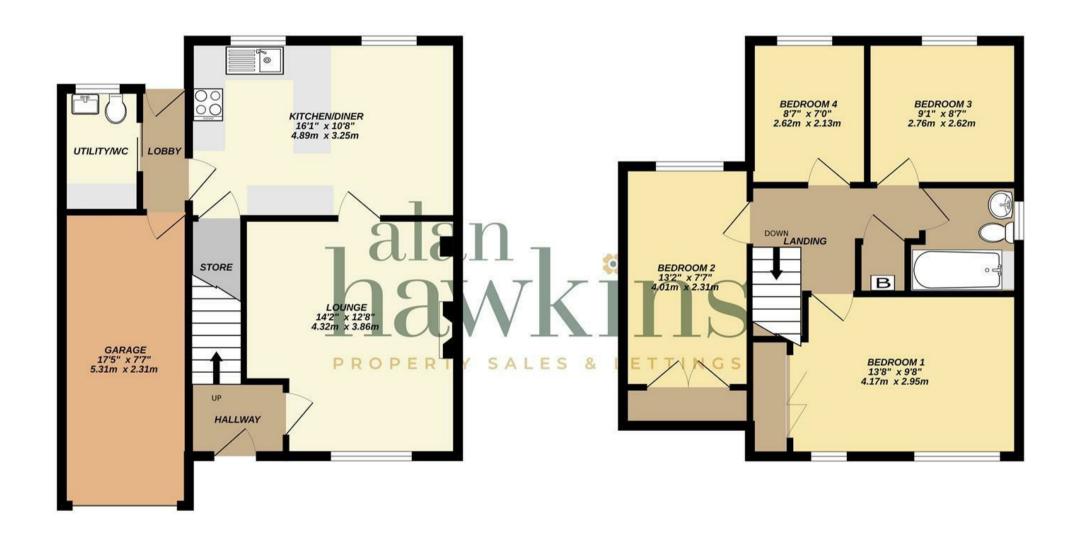

Internally the accommodation comprises an entrance hall giving access to the spacious lounge with stone fireplace with a 16ft kitchen/diner to the rear and a utility room that doubles as a cloakroom whilst the rear hall provides access to the enclosed garden and internal access to the integral garage adding extra convenience

To the first floor the property features four well-proportioned bedrooms, two of which benefit from built-in wardrobes whilst a family bathroom completes the accommodation.

Externally, the home enjoys a private south facing rear enclosed garden with side gated access. To the front, driveway parking and an integral garage offer ample space for vehicles and storage.

### TOTAL FLOOR AREA: 1097 sq.ft. (101.9 sq.m.) approx.

01793 840 222 | alan**hawkins**.co.uk