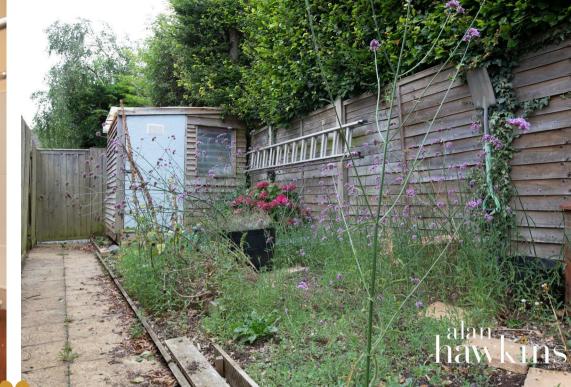

To the first floor is a family bathroom and three bedrooms with bedroom one having an en-suite shower room.

Outside and to the rear is a fully enclosed non overlooked garden with rear gated access to an additional area with storage shed and vegetable patch. This particular area is open to provide rear access to the neighbours garden.