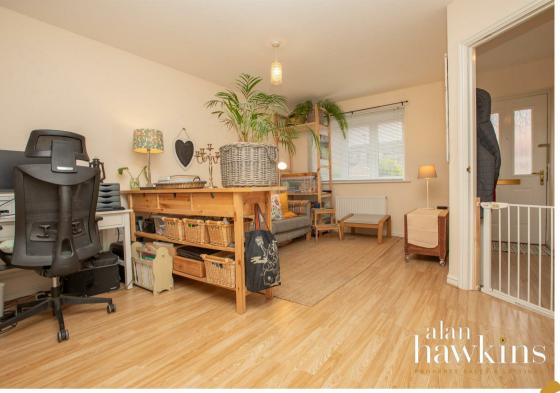

The accommodation internally comprises an entrance hallway with downstairs cloakroom and stairs to the first floor landing, a generous living room and a kitchen/diner to the rear benefiting French Doors to the rear garden.