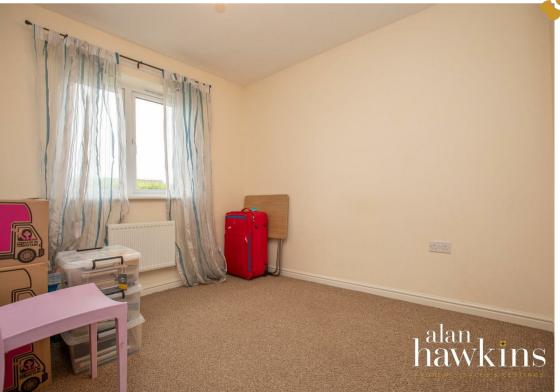

To the first floor is a family bathroom and three bedrooms with bedroom one having an en-suite shower room.

Outside and to the rear is a fully enclosed non overlooked garden with rear gated access to an additional area with storage shed and vegetable patch. This particular area is open to provide rear access to the neighbours garden.