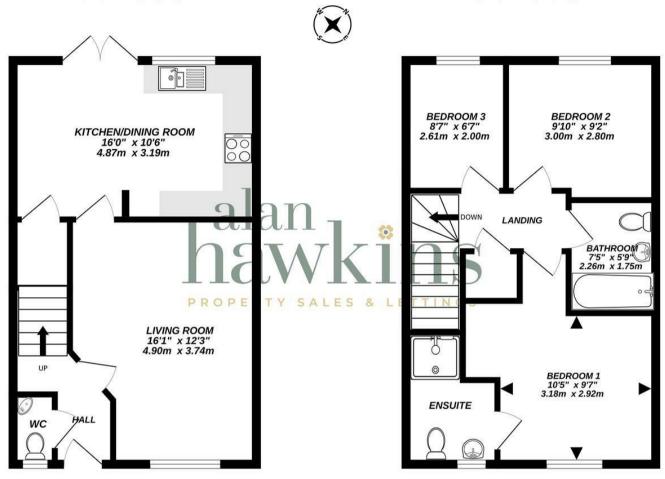

The accommodation internally comprises an entrance hallway with downstairs cloakroom and stairs to the first floor landing, a generous living room and a kitchen/diner to the rear benefiting French Doors to the rear garden.

To the first floor is a family bathroom and three bedrooms with bedroom one having an en-suite shower room.

Outside and to the rear is a fully enclosed non overlooked garden with rear gated access to an additional area with storage shed and vegetable patch. This particular area is open to provide rear access to the neighbours garden.

#### TOTAL FLOOR AREA: 859 sq.ft. (79.8 sq.m.) approx.

Whist every attempt has been made to ensure the accuracy of the floorplan contained here, measurements of doors, windows, rooms and any other lens are approximate and no responsibility is taken for any error, omission or mis-statement. This plan is for illustrative purposes only and should be used as such by any prospective purchaser. The services, systems and appliances shown have not been tested and no guarantee as to their operability or efficiency can be given.