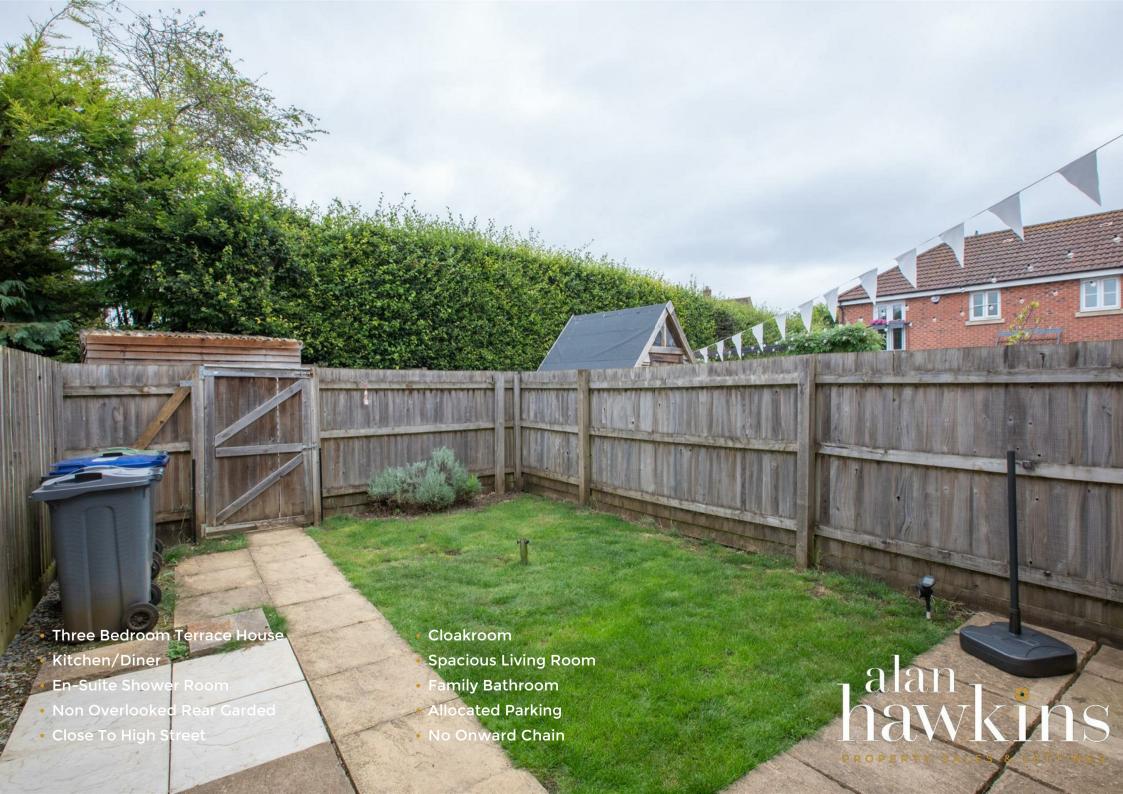

To the first floor is a family bathroom and three bedrooms with bedroom one having an en-suite shower room.

Outside and to the rear is a fully enclosed non overlooked garden with rear gated access to an additional area with storage shed and vegetable patch. This particular area is open to provide rear access to the neighbours garden.