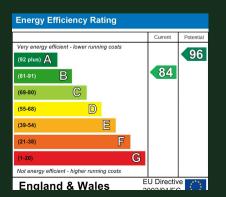

## **Energy Efficiency Rating (England & Wales)**

1ST FLOOR 436 sq.ft. (40.5 sq.m.) approx.