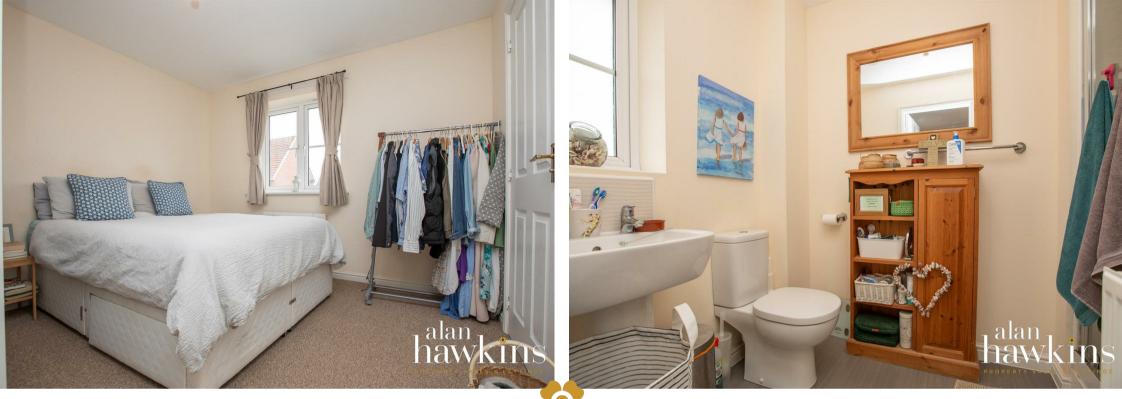

The accommodation internally comprises an entrance hallway with downstairs cloakroom and stairs to the first floor landing, a generous living room and a kitchen/diner to the rear benefiting French Doors to the rear garden.

To the first floor is a family bathroom and three bedrooms with bedroom one having an en-suite shower room.

Outside and to the rear is a fully enclosed non overlooked garden with rear gated access to an additional area with storage shed and vegetable patch. This particular area is open to provide rear access to the neighbours garden.