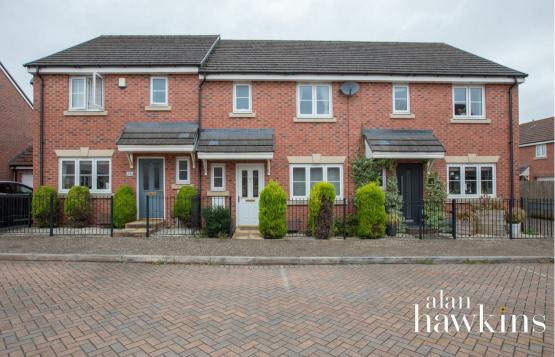

# 10 Buxton Way Royal Wootton Bassett, SN4 8JB

£280,000

For sale with NO ONWARD CHAIN is this three bedroom middle terrace house with garage & allocated parking situated on this popular development constructed in 2016 ideally positioned being within easy reach a local primary school and level walking distance of the main high street.