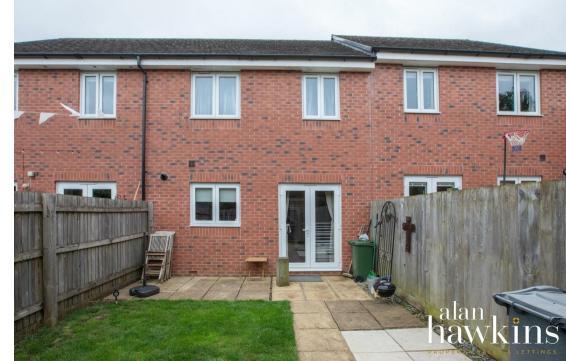

To the first floor is a family bathroom and three bedrooms with bedroom one having an en-suite shower room.

Outside and to the rear is a fully enclosed non overlooked garden with rear gated access to an additional area with storage shed and vegetable patch. This particular area is open to provide rear access to the neighbours garden.