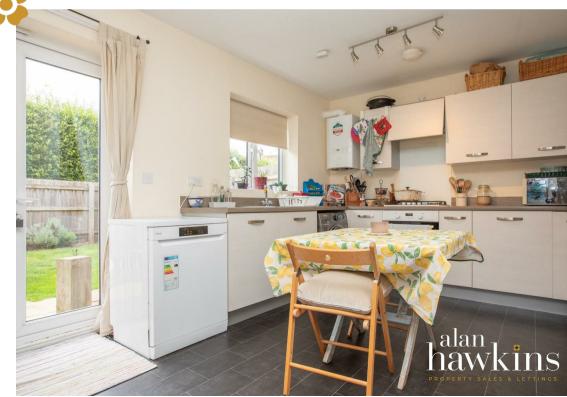

The accommodation internally comprises an entrance hallway with downstairs cloakroom and stairs to the first floor landing, a generous living room and a kitchen/diner to the rear benefiting French Doors to the rear garden.