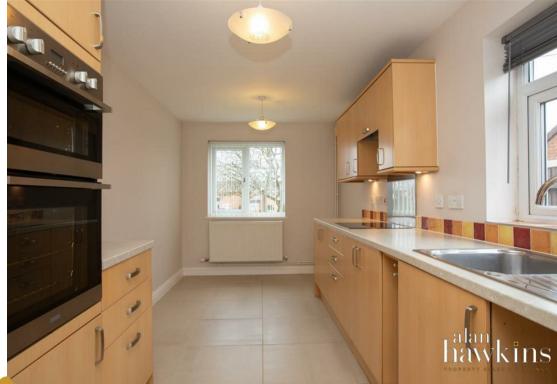

This popular style of bungalow offers solid internal walls with a layout comprising an entrance hallway, a 16ft, dual aspect kitchen/breakfast room as well as a spacious 16ft bay windowed living room, both looking out onto the permanent green to the front. Both bedrooms are positioned at the rear, with direct access from bedroom