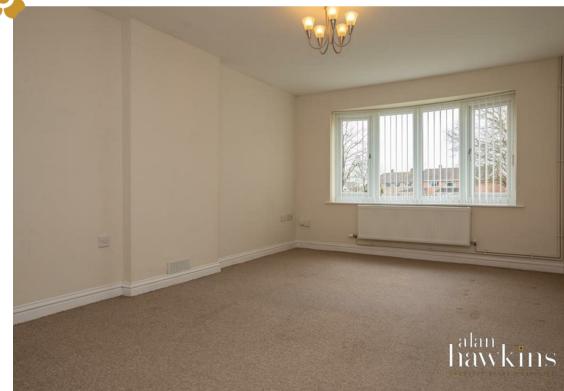

This popular style of bungalow offers solid internal walls with a layout comprising an entrance hallway, a 16ft, dual aspect kitchen/breakfast room as well as a spacious 16ft bay windowed living room, both looking out onto the permanent green to the front. Both bedrooms are positioned at the rear, with direct access from bedroom