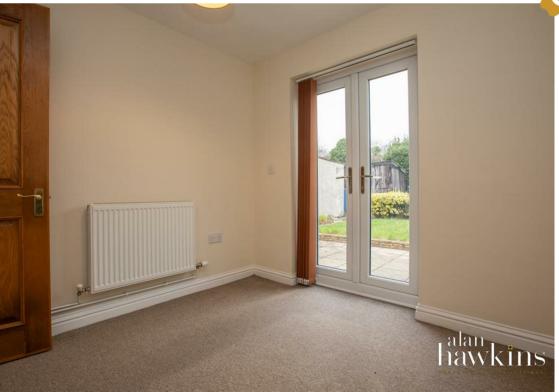

two out into the garden, while a well-appointed bathroom with shower over bath completes the interior.

Outside, the property benefits from a neatly kept front garden, a private driveway, and a garage, providing ample parking and storage. The enclosed non overlooked rear garden, with gated access, is predominantly laid to lawn and features a patio seating area, ideal for outdoor enjoyment.