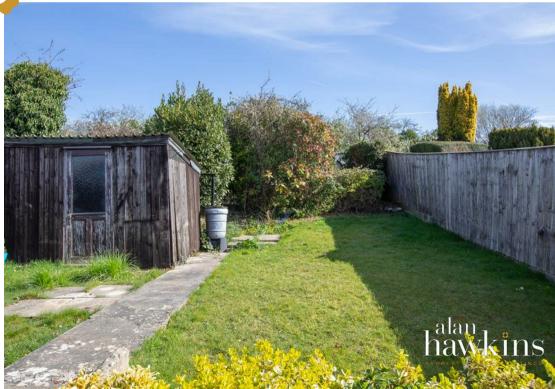

two out into the garden, while a well-appointed bathroom with shower over bath completes the interior.

Outside, the property benefits from a neatly kept front garden, a private driveway, and a garage, providing ample parking and storage. The enclosed non overlooked rear garden, with gated access, is predominantly laid to lawn and features a patio seating area, ideal for outdoor enjoyment.