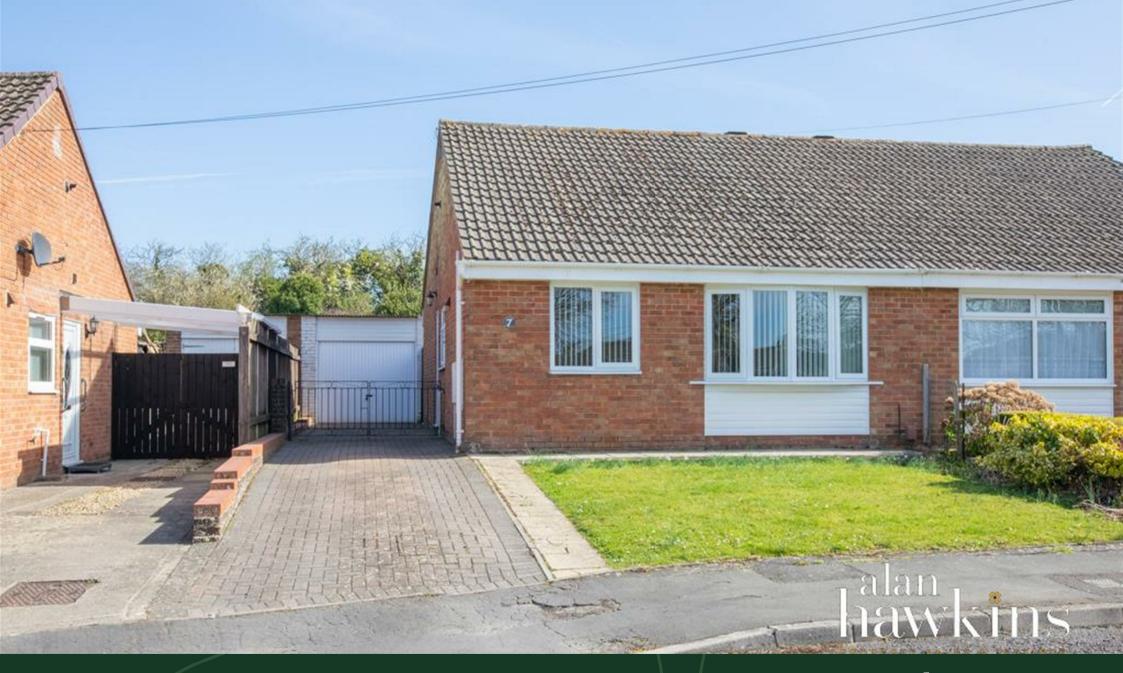

# 7 Shelley Avenue Royal Wootton Bassett, SN4 8HN

£290,000

Nestled on the edge of the charming market town of Royal Wootton Bassett, this well-maintained and chain-free two-bedroom semi-detached bungalow enjoys an enviable position, overlooking permanent communal greens both front and rear whilst being favourably situated on a bus route.

This popular style of bungalow offers solid internal walls with a layout comprising an entrance hallway, a 16ft, dual aspect kitchen/breakfast room as well as a spacious 16ft bay windowed living room, both looking out onto the permanent green to the front. Both bedrooms are positioned at the rear, with direct access from bedroom

two out into the garden, while a well-appointed bathroom with shower over bath completes the interior.

Outside, the property benefits from a neatly kept front garden, a private driveway, and a garage, providing ample parking and storage. The enclosed non overlooked rear garden, with gated access, is predominantly laid to lawn and features a patio seating area, ideal for outdoor enjoyment.