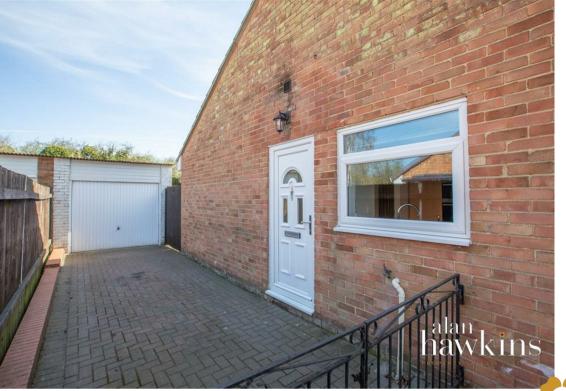

two out into the garden, while a well-appointed bathroom with shower over bath completes the interior.

Outside, the property benefits from a neatly kept front garden, a private driveway, and a garage, providing ample parking and storage. The enclosed non overlooked rear garden, with gated access, is predominantly laid to lawn and features a patio seating area, ideal for outdoor enjoyment.