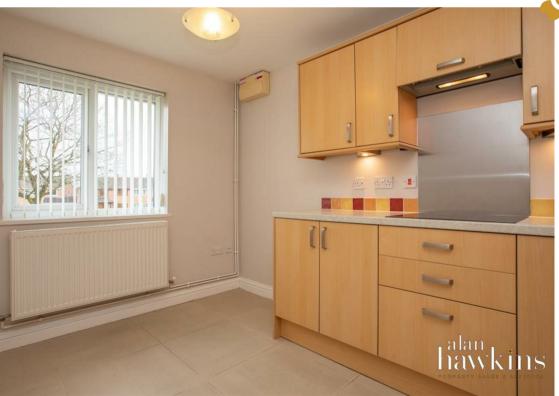

This popular style of bungalow offers solid internal walls with a layout comprising an entrance hallway, a 16ft, dual aspect kitchen/breakfast room as well as a spacious 16ft bay windowed living room, both looking out onto the permanent green to the front. Both bedrooms are positioned at the rear, with direct access from bedroom