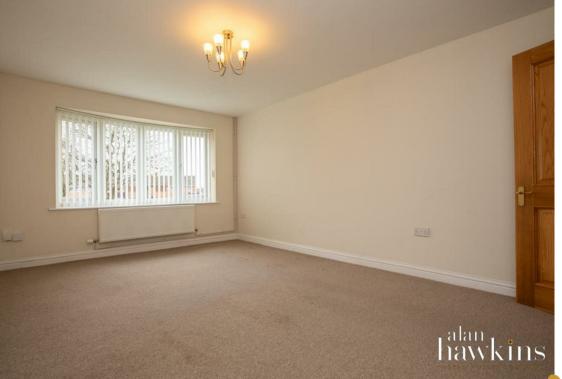

This popular style of bungalow offers solid internal walls with a layout comprising an entrance hallway, a 16ft, dual aspect kitchen/breakfast room as well as a spacious 16ft bay windowed living room, both looking out onto the permanent green to the front. Both bedrooms are positioned at the rear, with direct access from bedroom