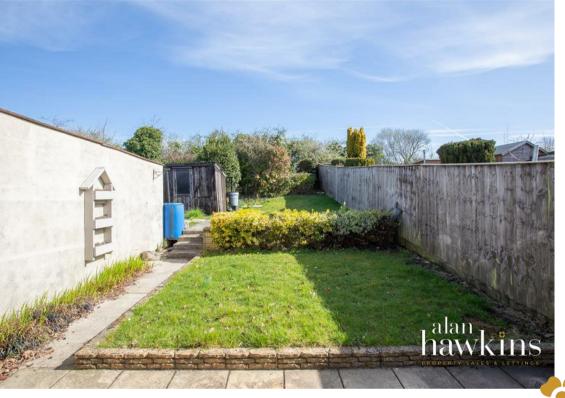

two out into the garden, while a well-appointed bathroom with shower over bath completes the interior.

Outside, the property benefits from a neatly kept front garden, a private driveway, and a garage, providing ample parking and storage. The enclosed non overlooked rear garden, with gated access, is predominantly laid to lawn and features a patio seating area, ideal for outdoor enjoyment.