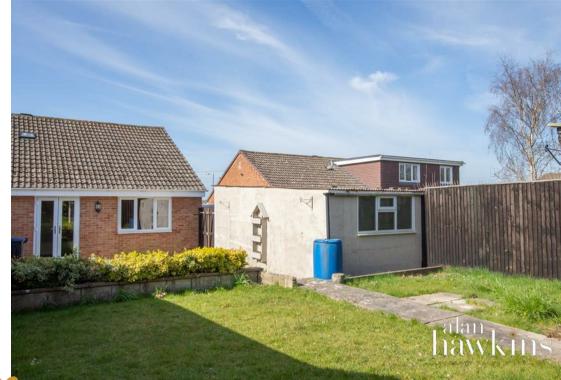

two out into the garden, while a well-appointed bathroom with shower over bath completes the interior.

Outside, the property benefits from a neatly kept front garden, a private driveway, and a garage, providing ample parking and storage. The enclosed non overlooked rear garden, with gated access, is predominantly laid to lawn and features a patio seating area, ideal for outdoor enjoyment.