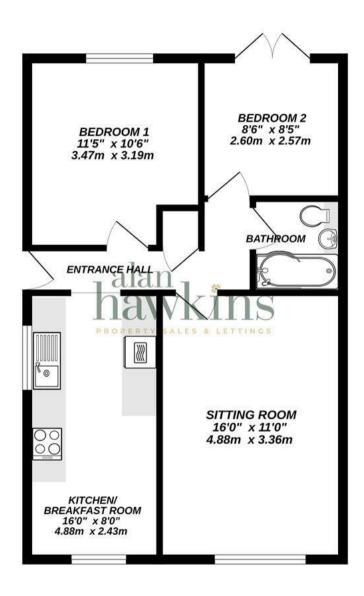

This popular style of bungalow offers solid internal walls with a layout comprising an entrance hallway, a 16ft, dual aspect kitchen/breakfast room as well as a spacious 16ft bay windowed living room, both looking out onto the permanent green to the front. Both bedrooms are positioned at the rear, with direct access from bedroom

two out into the garden, while a well-appointed bathroom with shower over bath completes the interior.

Outside, the property benefits from a neatly kept front garden, a private driveway, and a garage, providing ample parking and storage. The enclosed non overlooked rear garden, with gated access, is predominantly laid to lawn and features a patio seating area, ideal for outdoor enjoyment.

# GROUND FLOOR 572 sq.ft. (53.1 sq.m.) approx.

01793 840 222 | alan**hawkins**.co.uk