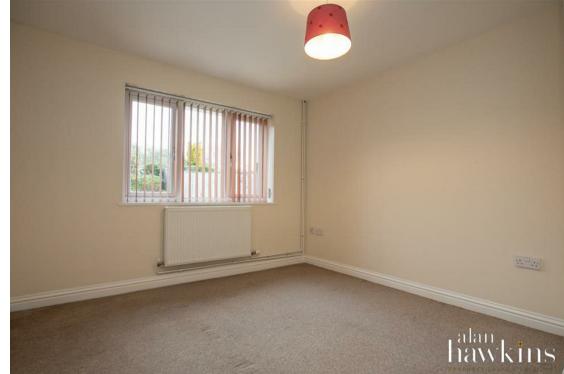

This popular style of bungalow offers solid internal walls with a layout comprising an entrance hallway, a 16ft, dual aspect kitchen/breakfast room as well as a spacious 16ft bay windowed living room, both looking out onto the permanent green to the front. Both bedrooms are positioned at the rear, with direct access from bedroom

two out into the garden, while a well-appointed bathroom with shower over bath completes the interior.

Outside, the property benefits from a neatly kept front garden, a private driveway, and a garage, providing ample parking and storage. The enclosed non overlooked rear garden, with gated access, is predominantly laid to lawn and features a patio seating area, ideal for outdoor enjoyment.