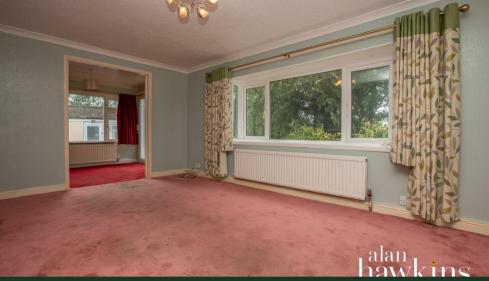

Originally sited in 1975, this home benefits a rare private driveway to the side and a generous rear garden to the rear. This home internally offers a triple aspect dining room, living room to the rear with views over the garden and beyond, two bedrooms with bedroom enjoying French doors leading out to a raised rear patio seating area, bathroom with shower over bath, a good size kitchen