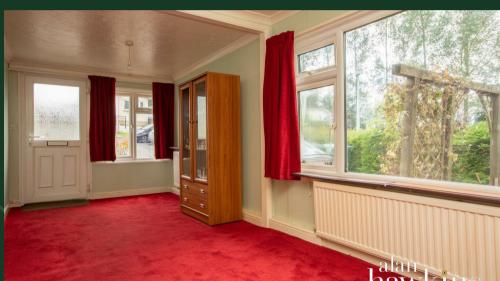

Originally sited in 1975, this home benefits a rare private driveway to the side and a generous rear garden to the rear. This home internally offers a triple aspect dining room, living room to the rear with views over the garden and beyond, two bedrooms with bedroom enjoying French doors leading out to a raised rear patio seating area, bathroom with shower over bath, a good size kitchen

and inner hallway leading to a front entrance porch.

Other features include gas (LPG) central heating via a combination boiler, uPVC double glazing, mains water, waste and electric including broadband speeds with an average of 1600 M/bps available via sky.