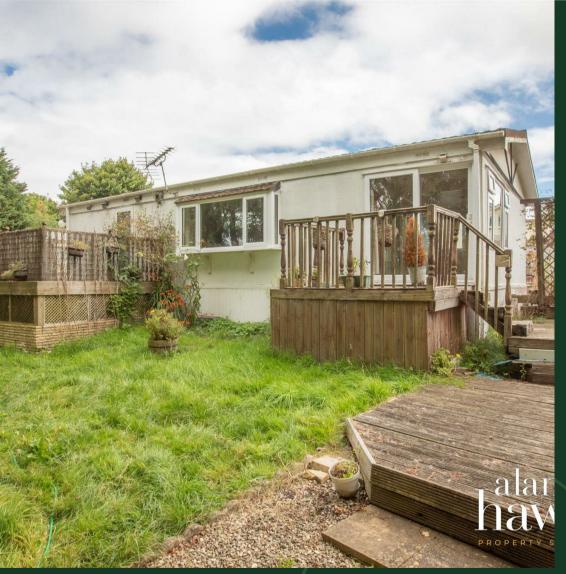

Originally sited in 1975, this home benefits a rare private driveway to the side and a generous rear garden to the rear. This home internally offers a triple aspect dining room, living room to the rear with views over the garden and beyond, two bedrooms with bedroom enjoying French doors leading out to a raised rear patio seating area, bathroom with shower over bath, a good size kitchen