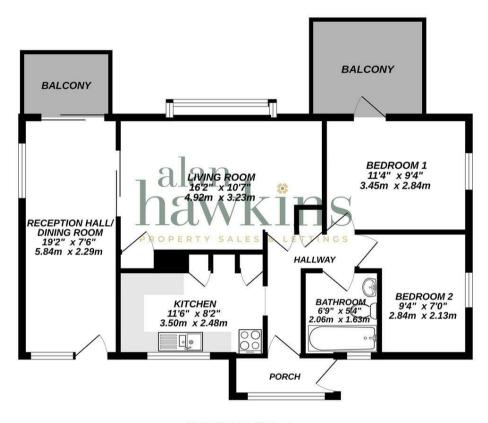

Originally sited in 1975, this home benefits a rare private driveway to the side and a generous rear garden to the rear. This home internally offers a triple aspect dining room, living room to the rear with views over the garden and beyond, two bedrooms with bedroom enjoying French doors leading out to a raised rear patio seating area, bathroom with shower over bath, a good size kitchen

# GROUND FLOOR 682 sq.ft. (63.4 sq.m.) approx.

TOTAL FLOOR AREA: 682 sq.ft. (63.4 sq.m.) approx.

Whist every attempt has been made to ensure the accuracy of the floopian contained here, measurements of doors, windows, norms and any other terms are approximate and no responsibility is taken for any error, or contained the contained the contained the contained to the contained t