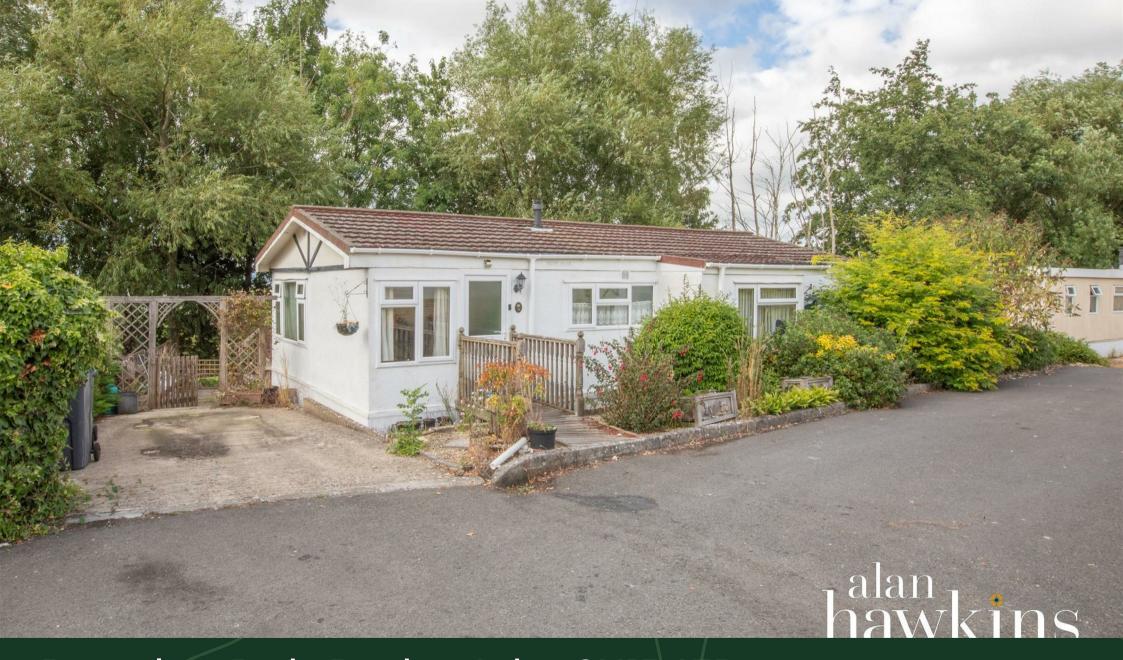

# 34 Bungalow Park Bradenstoke, SN15 4EP

£85,000

For sale with no onward chain is this 36 x 20 Omar Colorado two bedroom twin park home pleasantly positioned offering broken distant views across Dauntsy Vale situated on the edge of 'Bungalow Park,' a pet friendly residential site for the over 50's.

Originally sited in 1975, this home benefits a rare private driveway to the side and a generous rear garden to the rear. This home internally offers a triple aspect dining room, living room to the rear with views over the garden and beyond, two bedrooms with bedroom enjoying French doors leading out to a raised rear patio seating area, bathroom with shower over bath, a good size kitchen