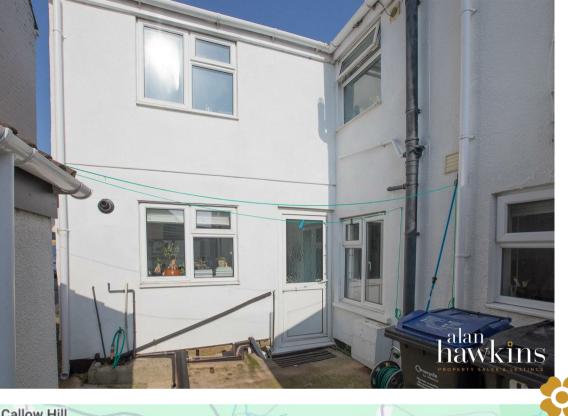

To the rear, a shared courtyard pathway provides access to an external storage cupboard and provides access to the kitchen via the rear door. To the front is a low maintenance garden, approximately 45ft in length with privacy hedge and timber shed. Additional features include uPVC double glazing, mains gas radiator central heating via a modern boiler, and a recently upgraded electrical consumer unit.