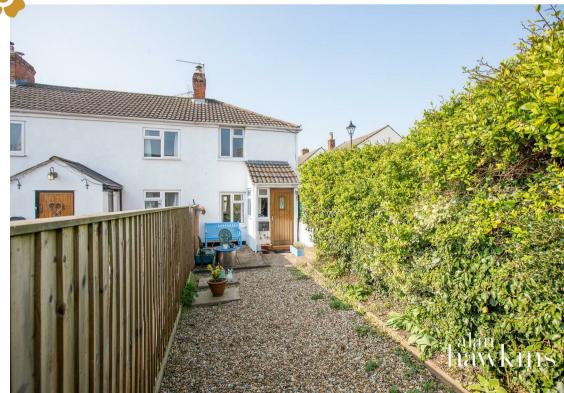

To the rear, a shared courtyard pathway provides access to an external storage cupboard and provides access to the kitchen via the rear door. To the front is a low maintenance garden, approximately 45ft in length with privacy hedge and timber shed. Additional features include uPVC double glazing, mains gas radiator central heating via a modern boiler, and a recently upgraded electrical consumer unit.