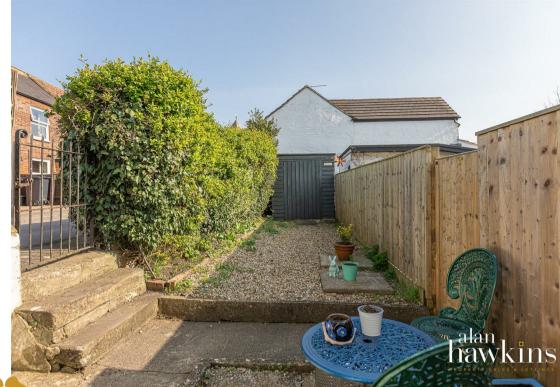

To the rear, a shared courtyard pathway provides access to an external storage cupboard and provides access to the kitchen via the rear door. To the front is a low maintenance garden, approximately 45ft in length with privacy hedge and timber shed. Additional features include uPVC double glazing, mains gas radiator central heating via a modern boiler, and a recently upgraded electrical consumer unit.