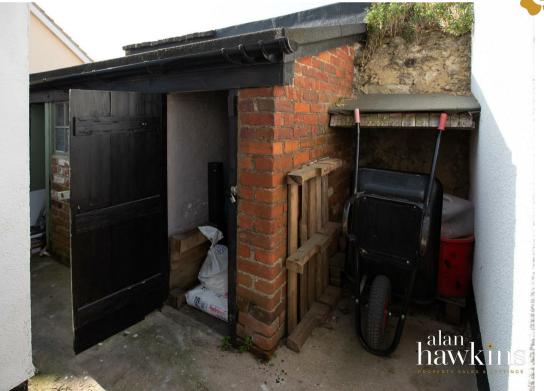

To the rear, a shared courtyard pathway provides access to an external storage cupboard and provides access to the kitchen via the rear door. To the front is a low maintenance garden, approximately 45ft in length with privacy hedge and timber shed. Additional features include uPVC double glazing, mains gas radiator central heating via a modern boiler, and a recently upgraded electrical consumer unit.