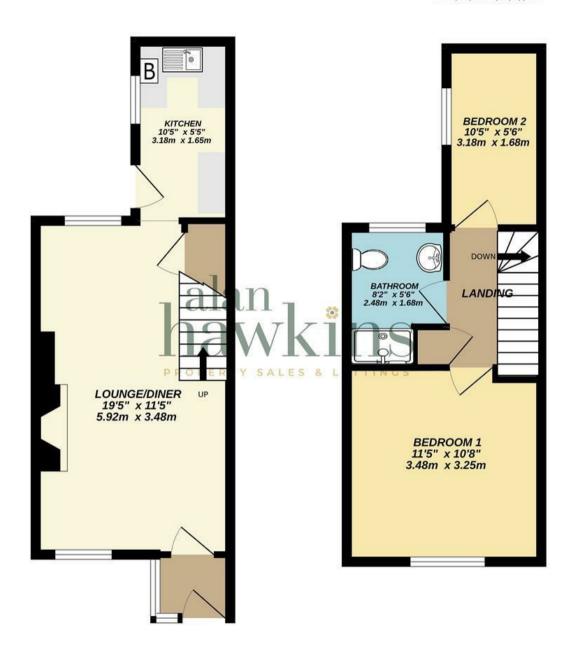

Accessed via the front entrance porch, the inviting living/dining room features a fireplace with a log burner creating a cosy and welcoming atmosphere and a modern fitted kitchen to the rear. Upstairs are two generously sized bedrooms each serviced by a modern shower room.

#### TOTAL FLOOR AREA: 562 sq.ft. (52.2 sq.m.) approx.

Whilst every attempt has been made to ensure the accuracy of the floorplan contained here, measurements of doors, windows, rooms and any other items are approximate and no responsibility is taken for any error, omission or mis-statement. This plan is for illustrative purposes only and should be used as such by any prospective purchaser. The services, systems and appliances shown have not been tested and no guarantee as to their operability or efficiency can be given.