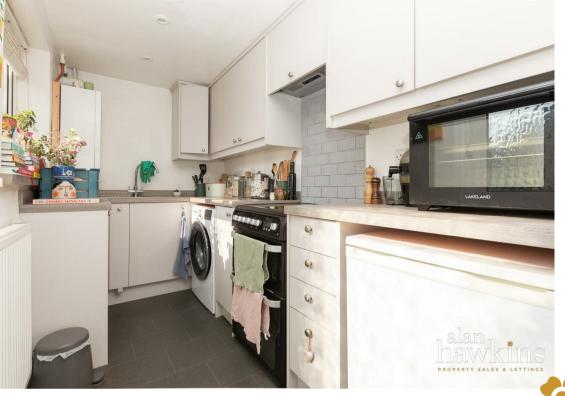

Accessed via the front entrance porch, the inviting living/dining room features a fireplace with a log burner creating a cosy and welcoming atmosphere and a modern fitted kitchen to the rear. Upstairs are two generously sized bedrooms each serviced by a modern shower room.