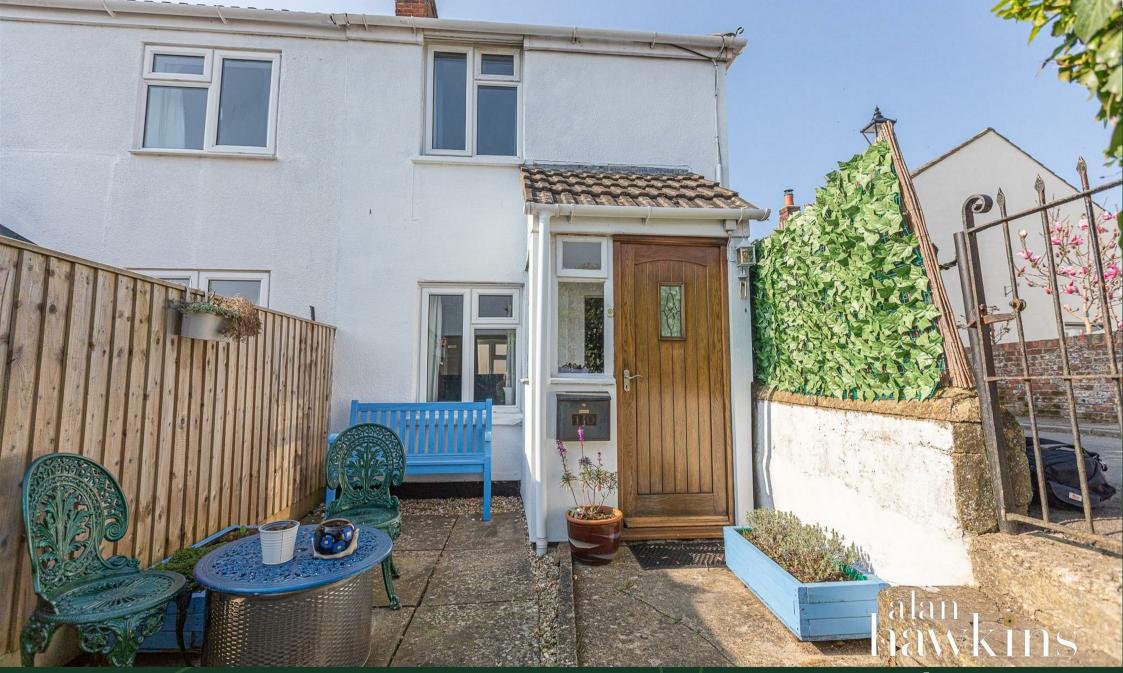

## £260,000

A charming two bedroom cottage end terraced cottage in the heart of Royal Wootton Bassett.

Nestled just yards from the bustling High Street, this beautifully presented cottage offers a perfect blend of character and modern convenience.

To the rear, a shared courtyard pathway provides access to an external storage cupboard and provides access to the kitchen via the rear door. To the front is a low maintenance garden, approximately 45ft in length with privacy hedge and timber shed. Additional features include uPVC double glazing, mains gas radiator central heating via a modern boiler, and a recently upgraded electrical consumer unit.

Offered chain free, early viewing is highly recommended.