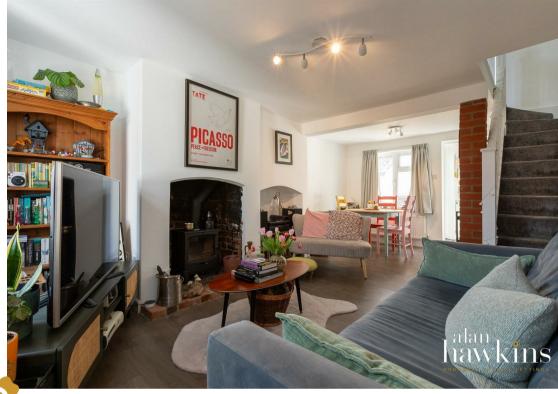

Accessed via the front entrance porch, the inviting living/dining room features a fireplace with a log burner creating a cosy and welcoming atmosphere and a modern fitted kitchen to the rear. Upstairs are two generously sized bedrooms each serviced by a modern shower room.