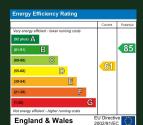

#### **Services**

Flood Risk: Very Low (Environmental Agency)

Internet Speeds: Up to 1000 mbps

Gas: Mains Electric: mains

Water & Waste: Mains

Energy Efficiency Rating (England & Wales)