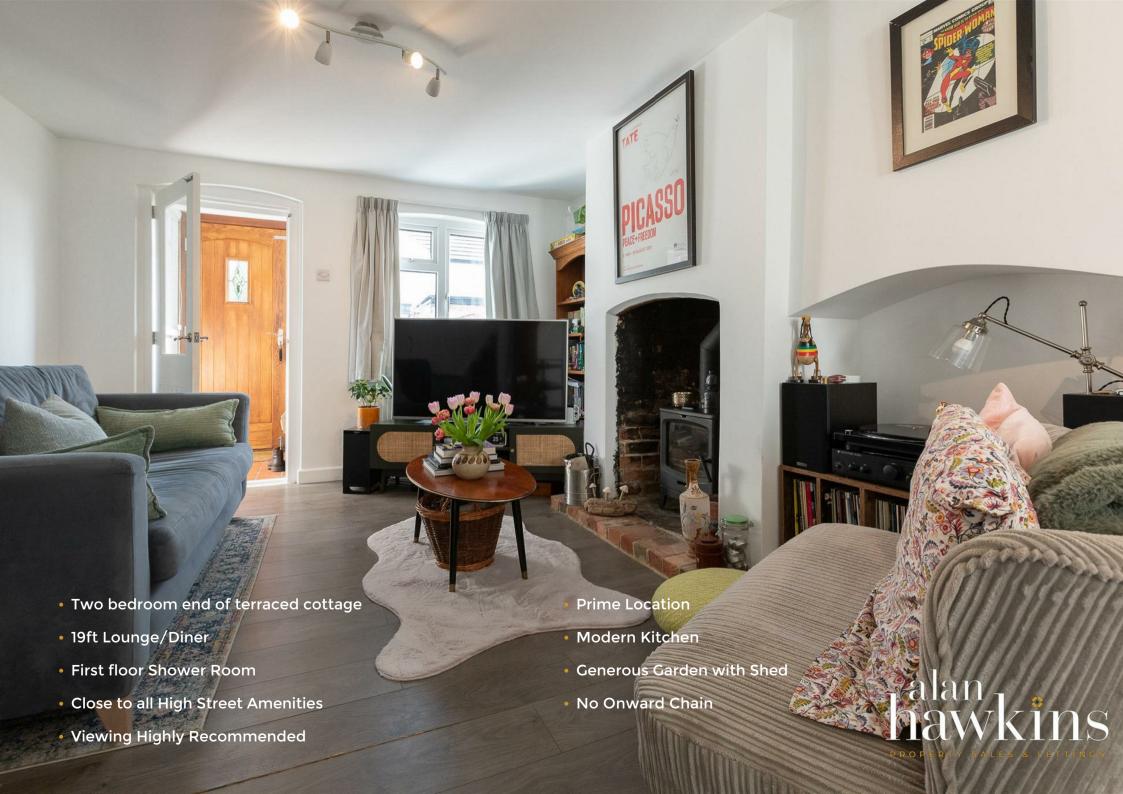

Accessed via the front entrance porch, the inviting living/dining room features a fireplace with a log burner creating a cosy and welcoming atmosphere and a modern fitted kitchen to the rear. Upstairs are two generously sized bedrooms each serviced by a modern shower room.