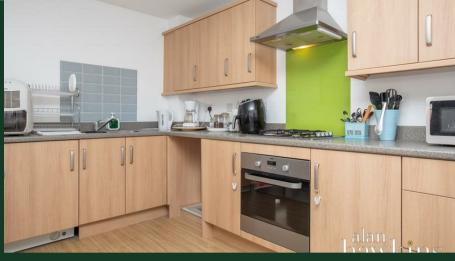

To arrange a viewing space of the rear, along with apartment situated in this modern residential spaces for guests.

Accessed via a secure communal entrance hall, the accommodation comprises an entrance hallway, an open-plan kitchen/living room with an integrated oven and hob, a spacious double bedroom, and a bathroom with a shower over the bath and an airing cupboard.