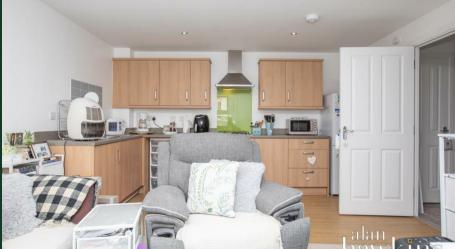

To arrange a viewing space of the rear, along with apartment situated in this modern residential spaces for guests.

Accessed via a secure communal entrance hall, the accommodation comprises an entrance hallway, an open-plan kitchen/living room with an integrated oven and hob, a spacious double bedroom, and a bathroom with a shower over the bath and an airing cupboard.