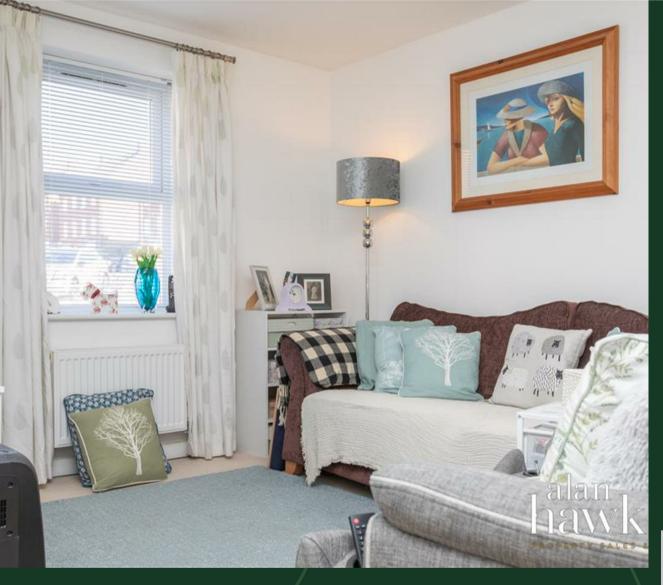

To arrange a viewing space of the rear, along with apartment situated in this modern residential spaces for guests.

Accessed via a secure communal entrance hall, the accommodation comprises an entrance hallway, an open-plan kitchen/living room with an integrated oven and hob, a spacious double bedroom, and a bathroom with a shower over the bath and an airing cupboard.