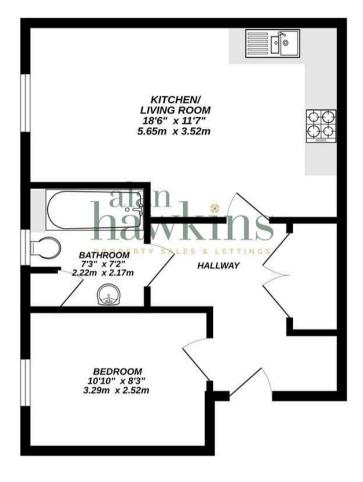

#### GROUND FLOOR 439 sq.ft. (40.8 sq.m.) approx.

#### TOTAL FLOOR AREA: 439 sq.ft. (40.8 sq.m.) approx.

Whist every attempt has been made to ensure the accuracy of the floorplan contained here, measurements of the contained here. The contained here are contained here. The contained