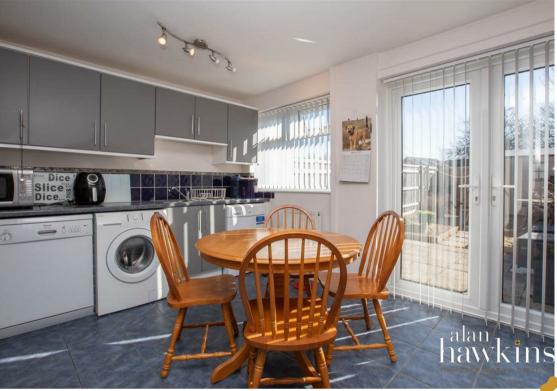

Inside, the home features an entrance porch, a spacious living room, and a kitchen/diner spanning the rear, complete with a door leading to the garden. Upstairs, you'll find two generously sized double bedrooms and a central bathroom.