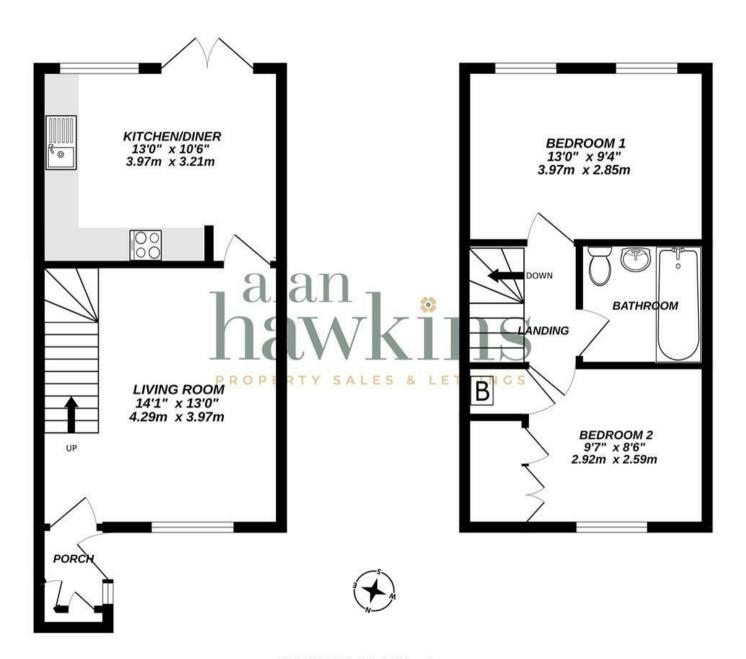

Inside, the home features an entrance porch, a spacious living room, and a kitchen/diner spanning the rear, complete with a door leading to the garden. Upstairs, you'll find two generously sized double bedrooms and a central bathroom.

### TOTAL FLOOR AREA: 659 sq.ft. (61.2 sq.m.) approx.

Whilst every attempt has been made to ensure the accuracy of the floorplan contained here, measurements of doors, windows, rooms and any other items are approximate and no responsibility is taken for any error, omission or mis-statement. This plan is for illustrative purposes only and should be used as such by any prospective purchaser. The services, systems and appliances shown have not been tested and no guarantee as to their operability or efficiency can be given.