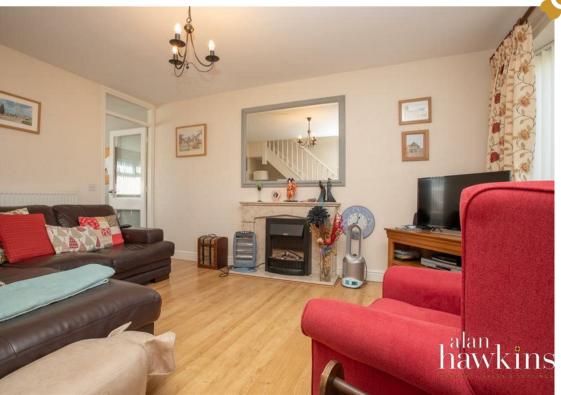

Inside, the home features an entrance porch, a spacious living room, and a kitchen/diner spanning the rear, complete with a door leading to the garden. Upstairs, you'll find two generously sized double bedrooms and a central bathroom.