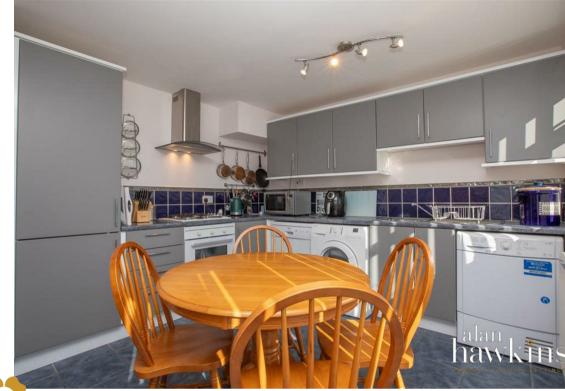

Inside, the home features an entrance porch, a spacious living room, and a kitchen/diner spanning the rear, complete with a door leading to the garden. Upstairs, you'll find two generously sized double bedrooms and a central bathroom.