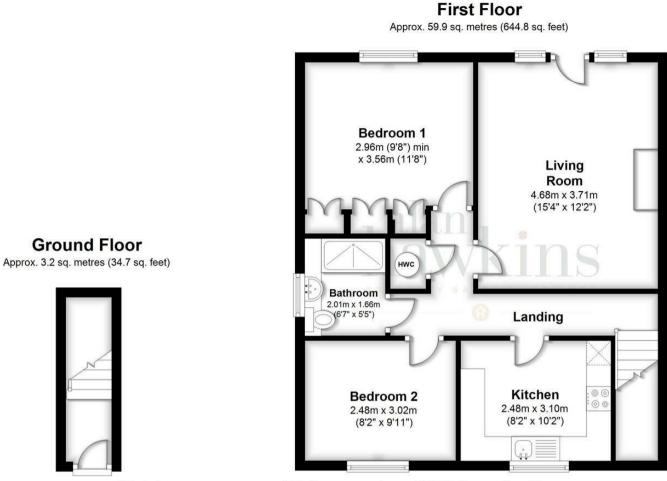

# £170,000

A well presented two double bedroom first floor warden controlled retirement flat, situated in this favoured retirement complex for the over 60's being within a short level walk to Royal Wootton Bassett's High Street. Accessed via a private entrance door to a staircase with stair lift included, this apartment comprises a spacious lounge with Juliet balcony to the rear, generous kitchen with a good range of wall and base units with mid height oven, two double bedrooms with bedroom one having fitted wardrobes and a shower room with double width

## Management Fee: tbc

Gas: None to Complex Heating: Electric Water & Waste: Mains Flood Risk: None Internet Speeds TBC

Energy Efficiency Rating (England & Wales)

Total area: approx. 63.1 sq. metres (679.5 sq. feet)

All measurements of doors, windows, rooms and any other items are approximate and no responsibility is taken for any error, omissions or mis-statement. This plan is is for illustrative purposes only and should be used as such. Not to scale. All Rights Reserved, no unauthorised use, copying or reproduction permitted. Plan produced using PlanUp.