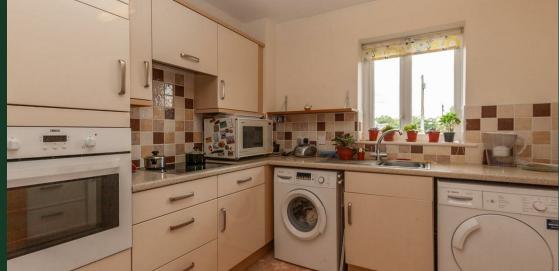

# £170,000

A well presented two double bedroom first floor warden controlled retirement flat, situated in this favoured retirement complex for the over 60's being within a short level walk to Royal Wootton Bassett's High Street. Accessed via a private entrance door to a staircase with stair lift included, this apartment comprises a spacious lounge with Juliet balcony to the rear, generous kitchen with a good range of wall and base units with mid height oven, two double bedrooms with bedroom one having fitted wardrobes and a shower room with double width