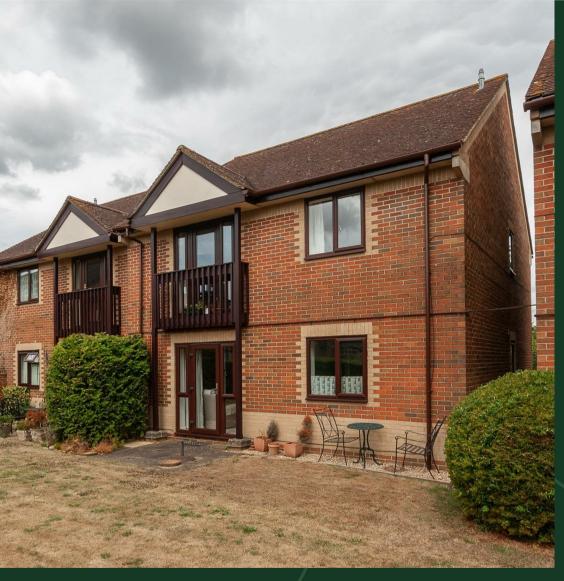

# £170,000

A well presented two double bedroom first floor warden controlled retirement flat, situated in this favoured retirement complex for the over 60's being within a short level walk to Royal Wootton Bassett's High Street. Accessed via a private entrance door to a staircase with stair lift included, this apartment comprises a spacious lounge with Juliet balcony to the rear, generous kitchen with a good range of wall and base units with mid height oven, two double bedrooms with bedroom one having fitted wardrobes and a shower room with double width

shower cubicle. Further attributes include uPVC double glazing, electric heating and telephone intercom system. Residents also have access to the surrounding communal gardens, a wash room, lounge and conservatory where gatherings and events take place with the other residents. To arrange a viewing contact Alan Hawkins Property Sales on 01793 840222.