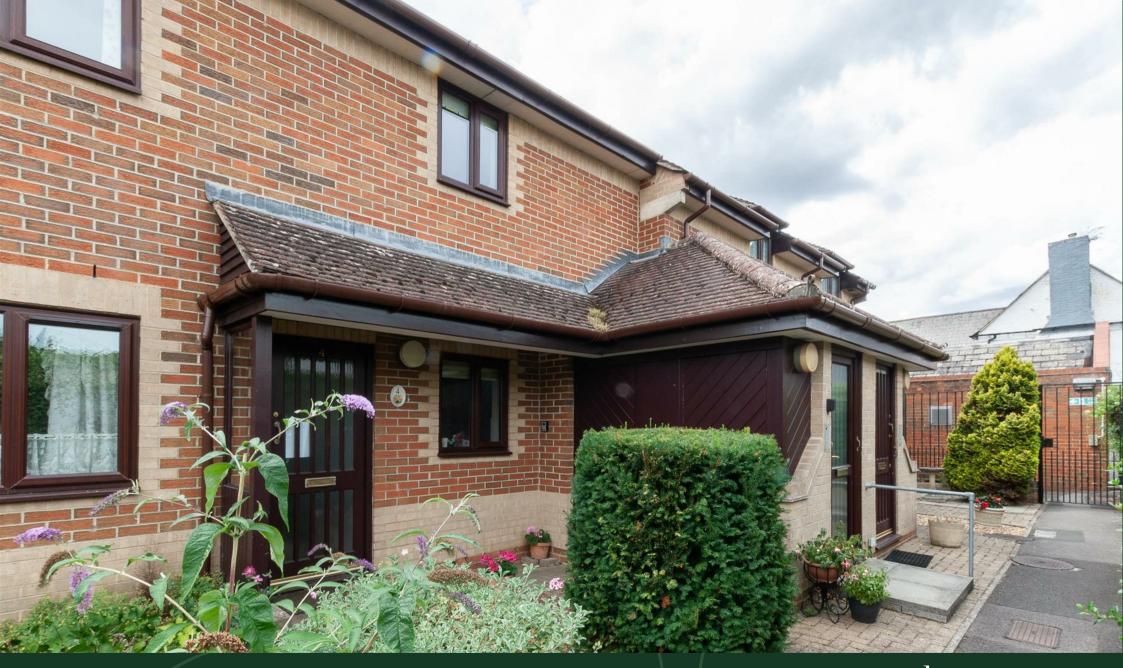

The Mulberrys, Royal Wootton Bassett, SN4 8BB

- First Floor retirement Apartment
- Two Bedrooms
- Inviting Living Room with views over garden
- 30 Second Walk from High Street
- Viewing recommended

- Over 60's
- Stair Lift.
- Double Width Shower Cubicle
- No Chain

# 3 The Mulberrys Royal Wootton Bassett, SN4 8BB

£170,000

A well presented two double bedroom first floor warden controlled retirement flat, situated in this favoured retirement complex for the over 60's being within a short level walk to Royal Wootton Bassett's High Street. Accessed via a private entrance door to a staircase with stair lift included, this apartment comprises a spacious lounge with Juliet balcony to the rear, generous kitchen with a good range of wall and base units with mid height oven, two double bedrooms with bedroom one having fitted wardrobes and a shower room with double width