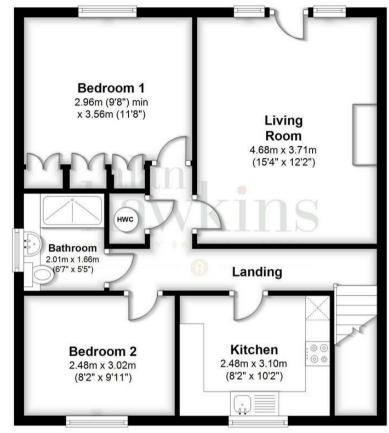

#### First Floor

Approx. 59.9 sq. metres (644.8 sq. feet)

## **Ground Floor**

Approx. 3.2 sq. metres (34.7 sq. feet)

Total area: approx. 63.1 sq. metres (679.5 sq. feet)

All measurements of doors, windows, rooms and any other items are approximate and no responsibility is taken for any error, omissions or mis-statement. This plan is is for illustrative purposes only and should be used as such. Not to scale. All Rights Reserved, no unauthorised use, copying or reproduction permitted.