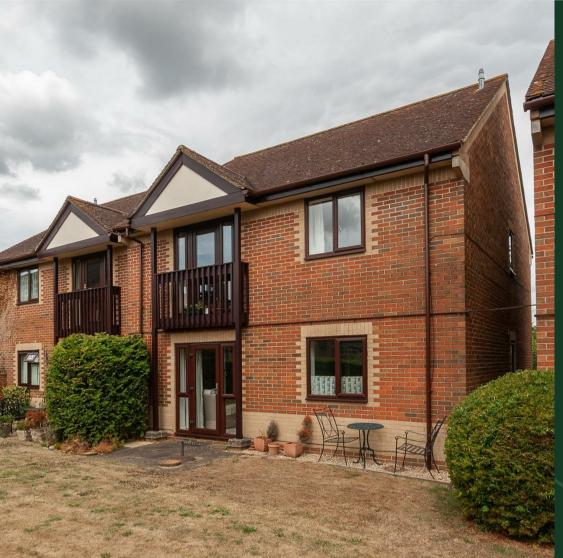

# 3 The Mulberrys Royal Wootton Bassett, SN4 8BB

£170,000

A well presented two double bedroom first floor warden controlled retirement flat, situated in this favoured retirement complex for the over 60's being within a short level walk to Royal Wootton Bassett's High Street. Accessed via a private entrance door to a staircase with stair lift included, this apartment comprises a spacious lounge with Juliet balcony to the rear, generous kitchen with a good range of wall and base units with mid height oven, two double bedrooms with bedroom one having fitted wardrobes and a shower room with double width

shower cubicle. Further attributes include uPVC double glazing, electric heating and telephone intercom system. Residents also have access to the surrounding communal gardens, a wash room, lounge and conservatory where gatherings and events take place with the other residents. To arrange a viewing contact Alan Hawkins Property Sales on 01793 840222.