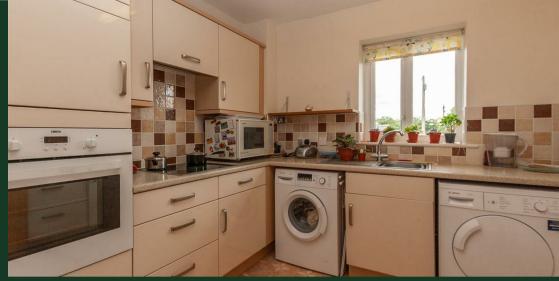

# 3 The Mulberrys Royal Wootton Bassett, SN4 8BB

£170,000

A well presented two double bedroom first floor warden controlled retirement flat, situated in this favoured retirement complex for the over 60's being within a short level walk to Royal Wootton Bassett's High Street. Accessed via a private entrance door to a staircase with stair lift included, this apartment comprises a spacious lounge with Juliet balcony to the rear, generous kitchen with a good range of wall and base units with mid height oven, two double bedrooms with bedroom one having fitted wardrobes and a shower room with double width