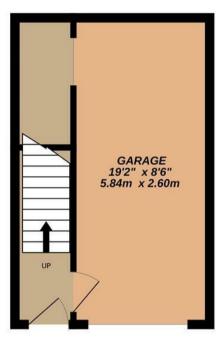

- 2 Bedrooms
- Gas Central Heating
- Garage + Understair Storage
- No Onward Chain

Further advantages include a garage and additional driveway parking making this an exceptional home that must be viewed to be fully appreciated.

Call us today for more information or to arrange a viewing!

#### TOTAL FLOOR AREA : 973 sq.ft. (90.4 sq.m.) approx.

Whilst every attempt has been made to ensure the accuracy of the floorplan contained here, measurements of doors, windows, rooms and any other items are approximate and no responsibility is taken for any error, omission or mis-statement. This plan is for illustrative purposes only and should be used as such by any prospective purchaser. The services, systems and appliances shown have not been tested and no guarantee as to their operability or efficiency can be given. Made with Metropix ©2025