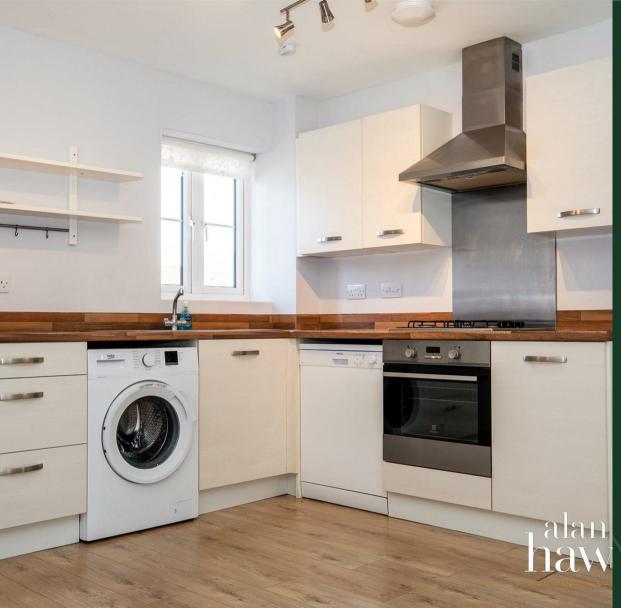

Inside, the home boasts an entrance hall with internal access to the garage, landing, bright and spacious open-plan living area, complemented by a well-fitted kitchen that allows for versatile layouts. Two generously sized double bedrooms and a modern bathroom complete the accommodation.