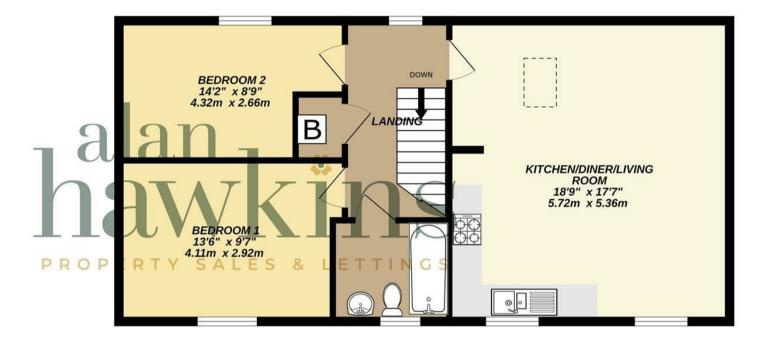

- 2 Bedrooms
- Gas Central Heating
- Garage + Understair Storage
- No Onward Chain

Inside, the home boasts an entrance hall with internal access to the garage, landing, bright and spacious open-plan living area, complemented by a well-fitted kitchen that allows for versatile layouts. Two generously sized double bedrooms and a modern bathroom complete the accommodation.

#### TOTAL FLOOR AREA : 973 sq.ft. (90.4 sq.m.) approx.

Whilst every attempt has been made to ensure the accuracy of the floorplan contained here, measurements of doors, windows, rooms and any other items are approximate and no responsibility is taken for any error, omission or mis-statement. This plan is for illustrative purposes only and should be used as such by any prospective purchaser. The services, systems and appliances shown have not been tested and no guarantee as to their operability or efficiency can be given. Made with Metropix ©2025