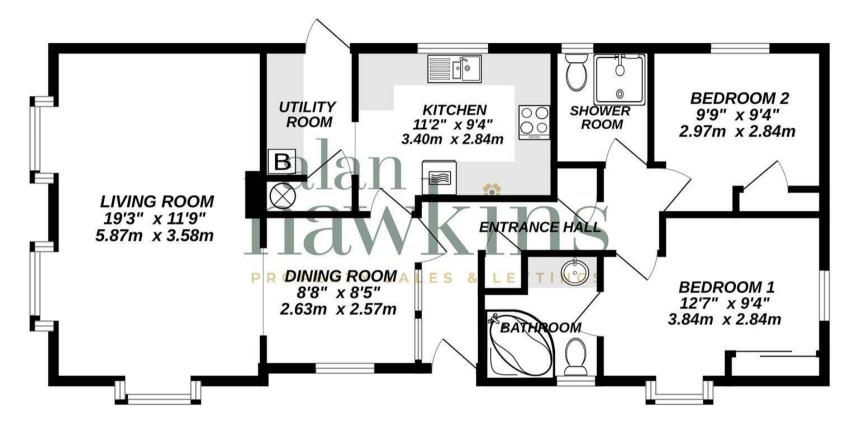

## GROUND FLOOR 813 sq.ft. (75.6 sq.m.) approx.

#### TOTAL FLOOR AREA : 813 sq.ft. (75.6 sq.m.) approx.

Whilst every attempt has been made to ensure the accuracy of the floorplan contained here, measurements of doors, windows, rooms and any other items are approximate and no responsibility is taken for any error, omission or mis-statement. This plan is for illustrative purposes only and should be used as such by any prospective purchaser. The services, systems and appliances shown have not been tested and no guarantee as to their operability or efficiency can be given. Made with Metropix @2024