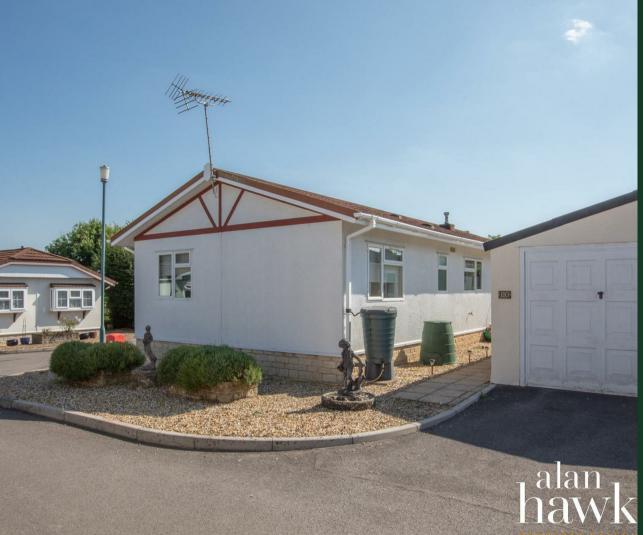

# 110 Lillybrook Estate Lyneham, SN15 4AS

### £169,995

For sale with NO ONWARD CHAIN is this 45 x 20 Omar 'Tudor Executive' twin park home with garage and parking situated on this popular family run residential site for the over 50s.

The internal layout of this home comprises an entrance hallway, dining room, 19ft dual aspect living room, kitchen with separate utility room, shower room and two double bedrooms with bedroom one having an ensuite bathroom.

Externally, the property enjoys surrounding low maintenance gardens, a garage to the rear (rented) with up and over door, personal door to the side, power & lighting with parking to the front.

This home is heated via an oil fired central heating system and further benefits uPVC double glazing and superfast broadband speeds available from Sky with an average speed of 61Mb/s.