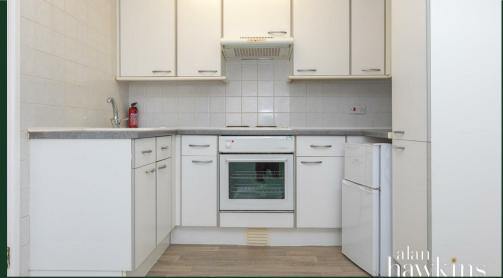

### £112,500

A beautifully redecorated and newly carpeted one-bedroom ground floor flat, offering a modern and cosy living space in the sought-after town of Royal Wootton Bassett.

This inviting flat boasts a bright and airy living area being open plan to the kitchen which is equipped with storage and functional workspace complete with fridge/freezer. The spacious bedroom is also freshly carpeted and comes with freestanding wardrobes, while the bathroom is well-appointed.