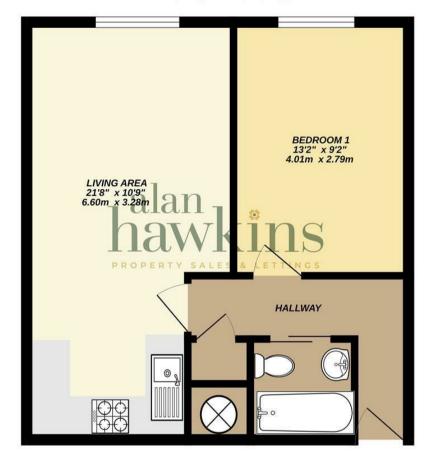

**Energy Efficiency Rating** (England & Wales)

GROUND FLOOR 433 sq.ft. (40.2 sq.m.) approx.

TOTAL FLOOR AREA: 433 sq.ft. (40.2 sq.m.) approx. Whist every attempt has been made to ensure the accuracy of the floorplan contained here, measurements of doors, windows, rooms and any or bert lems are approximate and on responsibility is taken for any error, omission or mis-statement. This plan is for illustrative purposes only and should be used as such by any prospective purchaser. The services, systems and applications: shound have not been tested and no guarantee as to there operability or efficiency can be given. Made with Metory 6.8024