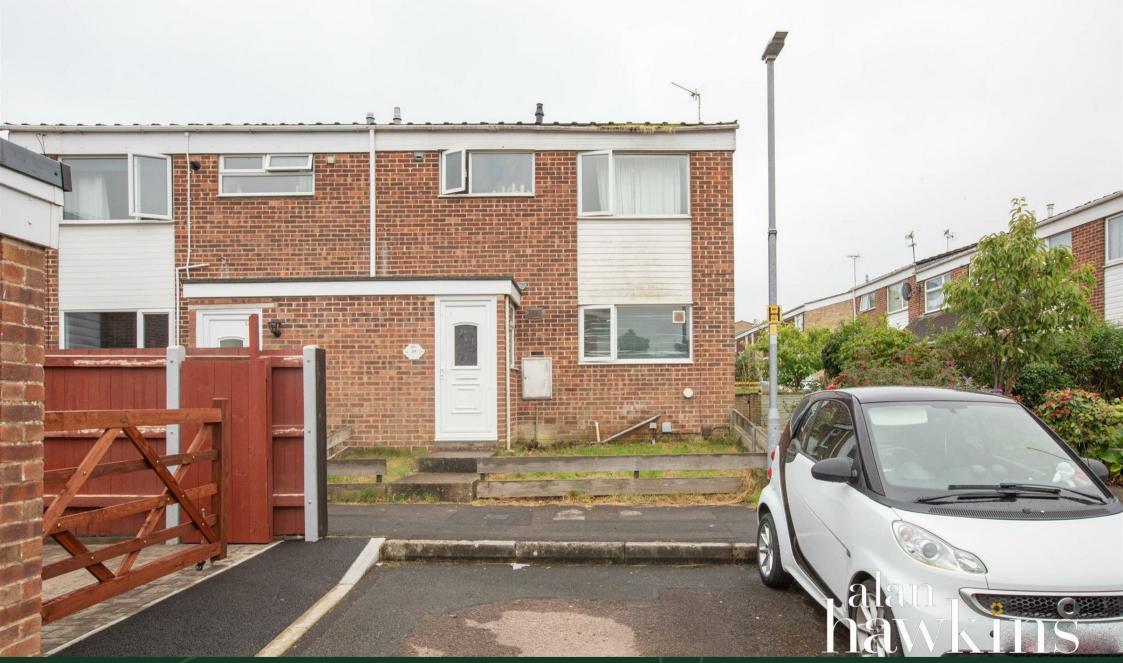

# Jacobs Walk, Swindon, SN3 6JA

- No Onward Chain
- Three Bedrooms
- Utility Room
- Garage & Driveway
- South Facing Rear Garden

- End Of Terrace
- Lounge/Diner
- Cloakroom
- Enclosed Rear Garden

## £240,000

For sale with NO ONWARD CHAIN is this three bedroom end of terrace property benefiting a SOUTH FACING REAR GARDEN, garage and driveway parking in Liden, east Swindon.

The property internally offers a good size entrance porch and hallway, galley kitchen, 18ft dual aspect lounge/diner with patio doors leading to the rear garden and a large utility room with downstairs cloakroom and additional door to the rear garden.

Upstairs to the first floor are three generous bedrooms and a family bathroom.

Externally is a small low maintenance frontage and a fully enclosed SOUTH FACING rear garden incorporating the garage with driveway parking behind.