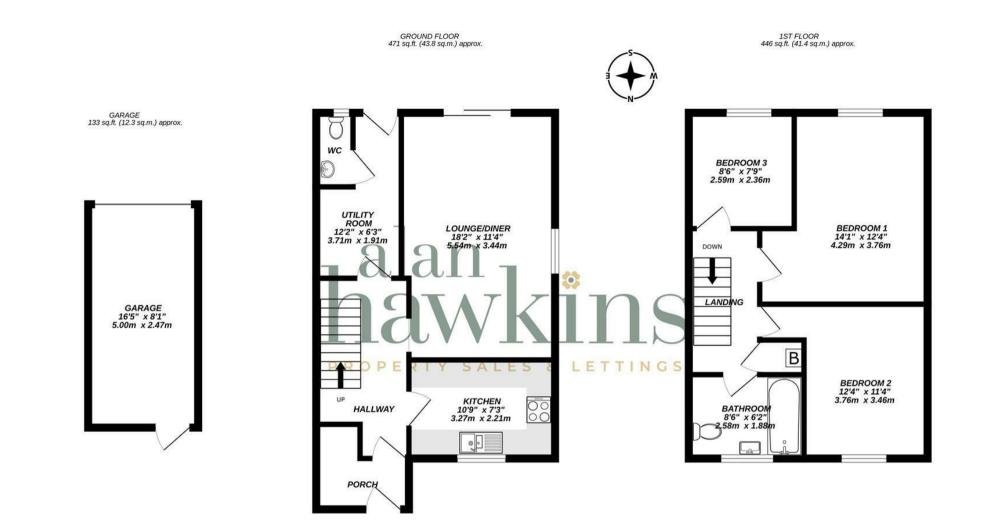

## £240,000

For sale with NO ONWARD CHAIN is this three bedroom end of terrace property benefiting a SOUTH FACING REAR GARDEN, garage and driveway parking in Liden, east Swindon.

The property internally offers a good size entrance porch and hallway, galley kitchen, 18ft dual aspect lounge/diner with patio doors leading to the rear garden and a large utility room with downstairs cloakroom and additional door to the rear garden.

Upstairs to the first floor are three generous bedrooms and a family bathroom.

Externally is a small low maintenance frontage and a fully enclosed SOUTH FACING rear garden incorporating the garage with driveway parking behind.

#### TOTAL FLOOR AREA : 1050 sq.ft. (97.6 sq.m.) approx.

Whilst every attempt has been made to ensure the accuracy of the floorplan contained here, measurements of doors, windows, rooms and any other items are approximate and no responsibility is taken for any error, omission or mis-statement. This plan is for illustrative purposes only and should be used as such by any prospective purchaser. The services, systems and appliances shown have not been tested and no guarantee as to their operability or efficiency can be given. Made with Metropix ©2024