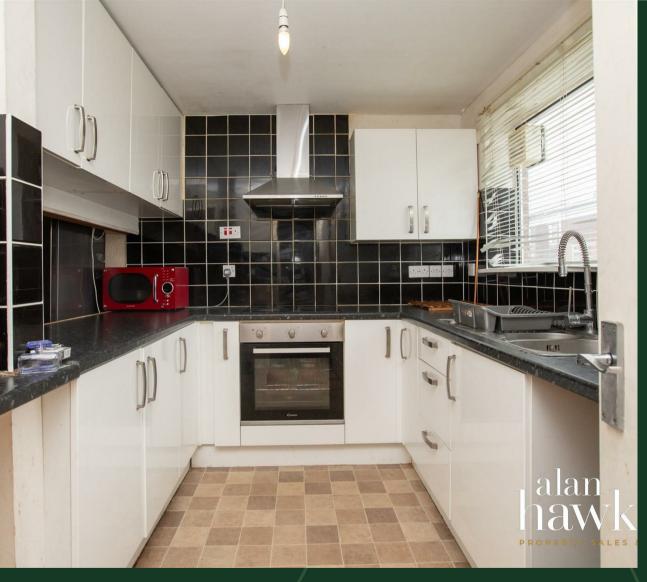

## £240,000

For sale with NO ONWARD CHAIN is this three bedroom end of terrace property benefiting a SOUTH FACING REAR GARDEN, garage and driveway parking in Liden, east Swindon.

The property internally offers a good size entrance porch and hallway, galley kitchen, 18ft dual aspect lounge/diner with patio doors leading to the rear garden and a large utility room with downstairs cloakroom and additional door to the rear garden.