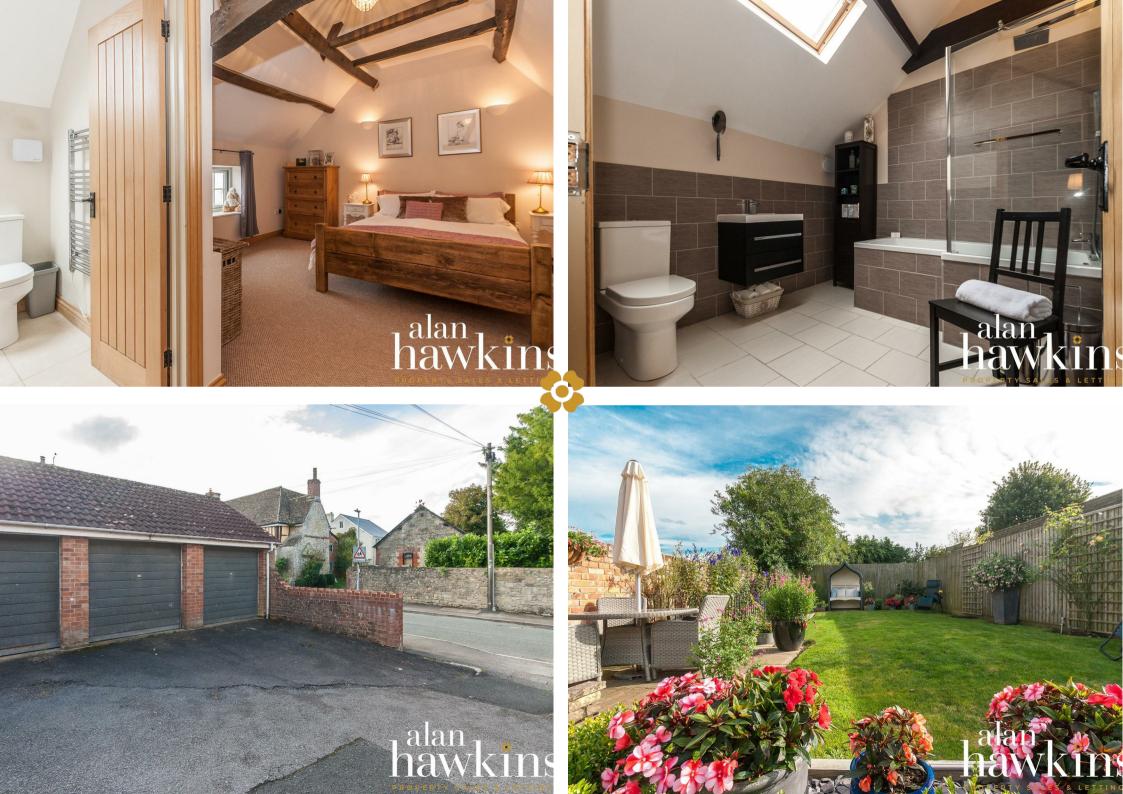

### £635,000

A beautifully presented five bedroom semidetached cottage offering a wealth of character situated in the heart of this friendly north Wiltshire village of Bradenstoke. This former village shop, sympathetically converted c2016, to a very high standard and now offers a very spacious family home boasting over 2100 sg ft of accommodation. Internally the accommodation comprises a wonderful family room measuring some 31ft and enjoys herringbone oak flooring, a log burner standing on a flagstone hearth with a a large opening to the dual aspect dining room and split level to the study area, being the former post office. To the rear is a quality fitted kitchen with ample storage under guartz work surfaces complete with island with a separate utility room and cloakroom. To the first floor is a wonderful landing with high pitched ceilings and exposed beams leading the master bedroom to the rear with en-suite shower room, this sides on to bedroom 5 which could easily be converted to en-suite dressing room with the additional of an extra door. Bedroom two makes for a wonderful guest room with en-suite, whilst

bedrooms 3 & 4 are generous double bedrooms that each share a delightful and tidy bathroom. To the rear is a wonderful garden with well stocked flower boarders, patio and a log fired hot tub. Further attributes include under floor heating fired by an eco Air source heat pump, double glazing and 2 car parking apron to the front of the 2 GARAGES. All-in-all, this is a wonderfully presented and spacious property that is sure to please. Offered chain free, call the sole agents Alan Hawkins Property Sales on 01793 840222.