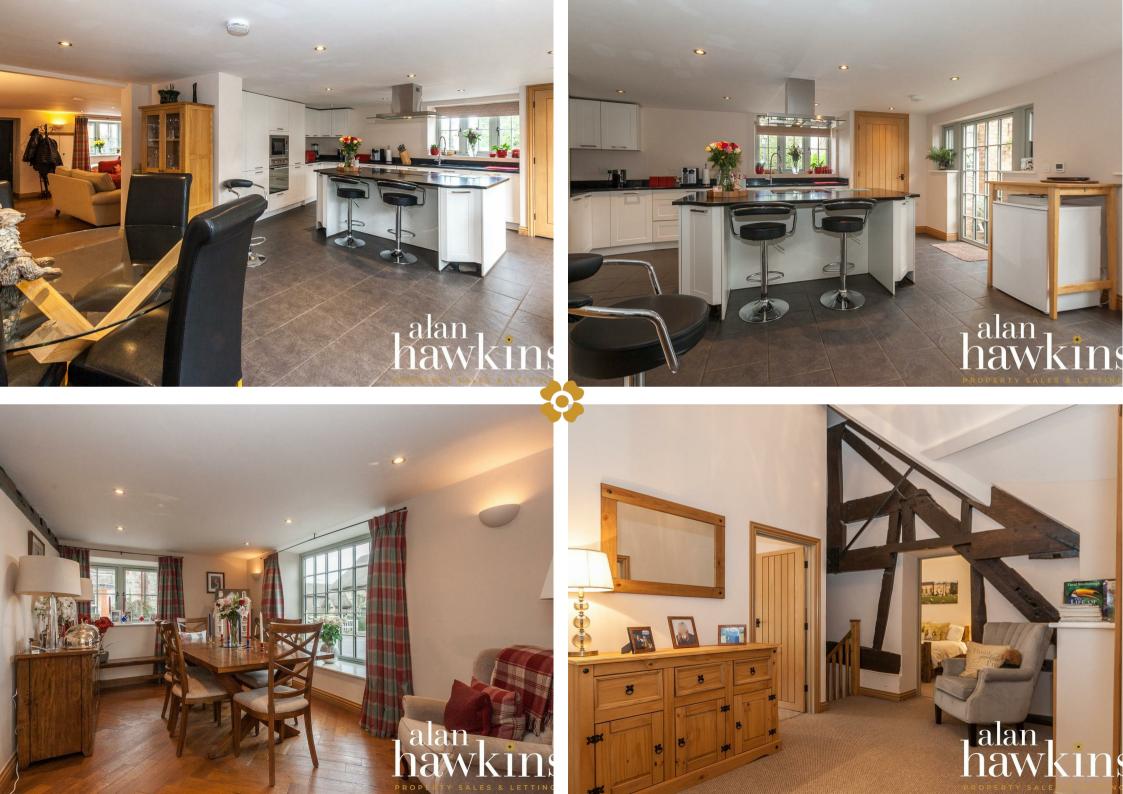

### £635,000

A beautifully presented five bedroom semidetached cottage offering a wealth of character situated in the heart of this friendly north Wiltshire village of Bradenstoke. This former village shop, sympathetically converted c2016, to a very high standard and now offers a very spacious family home boasting over 2100 sg ft of accommodation. Internally the accommodation comprises a wonderful family room measuring some 31ft and enjoys herringbone oak flooring, a log burner standing on a flagstone hearth with a a large opening to the dual aspect dining room and split level to the study area, being the former post office. To the rear is a quality fitted kitchen with ample storage under guartz work surfaces complete with island with a separate utility room and cloakroom. To the first floor is a wonderful landing with high pitched ceilings and exposed beams leading the master bedroom to the rear with en-suite shower room, this sides on to bedroom 5 which could easily be converted to en-suite dressing room with the additional of an extra door. Bedroom two makes for a wonderful guest room with en-suite, whilst

bedrooms 3 & 4 are generous double bedrooms that each share a delightful and tidy bathroom. To the rear is a wonderful garden with well stocked flower boarders, patio and a log fired hot tub. Further attributes include under floor heating fired by an eco Air source heat pump, double glazing and 2 car parking apron to the front of the 2 GARAGES. All-in-all, this is a wonderfully presented and spacious property that is sure to please. Offered chain free, call the sole agents Alan Hawkins Property Sales on 01793 840222.