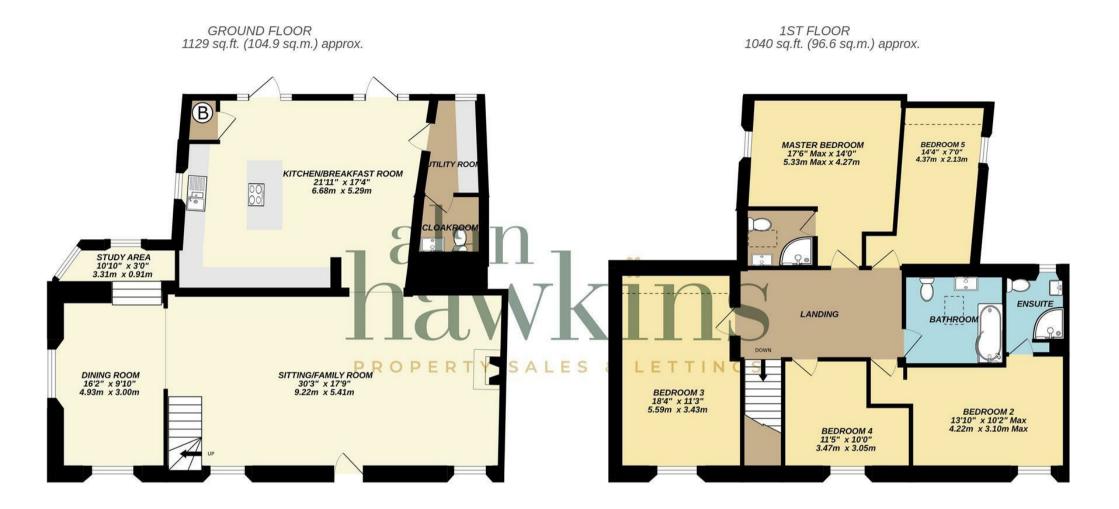

### £635,000

A beautifully presented five bedroom semidetached cottage offering a wealth of character situated in the heart of this friendly north Wiltshire village of Bradenstoke. This former village shop, sympathetically converted c2016, to a very high standard and now offers a very spacious family home boasting over 2100 sg ft of accommodation. Internally the accommodation comprises a wonderful family room measuring some 31ft and enjoys herringbone oak flooring, a log burner standing on a flagstone hearth with a a large opening to the dual aspect dining room and split level to the study area, being the former post office. To the rear is a quality fitted kitchen with ample storage under guartz work surfaces complete with island with a separate utility room and cloakroom. To the first floor is a wonderful landing with high pitched ceilings and exposed beams leading the master bedroom to the rear with en-suite shower room, this sides on to bedroom 5 which could easily be converted to en-suite dressing room with the additional of an extra door. Bedroom two makes for a wonderful guest room with en-suite, whilst

bedrooms 3 & 4 are generous double bedrooms that each share a delightful and tidy bathroom. To the rear is a wonderful garden with well stocked flower boarders, patio and a log fired hot tub. Further attributes include under floor heating fired by an eco Air source heat pump, double glazing and 2 car parking apron to the front of the 2 GARAGES. All-in-all, this is a wonderfully presented and spacious property that is sure to please. Offered chain free, call the sole agents Alan Hawkins Property Sales on 01793 840222.

#### TOTAL FLOOR AREA : 2169 sq.ft. (201.5 sq.m.) approx.

Whilst every attempt has been made to ensure the accuracy of the floorplan contained here, measurements of doors, windows, rooms and any other items are approximate and no responsibility is taken for any error, omission or mis-statement. This plan is for illustrative purposes only and should be used as such by any prospective purchaser. The services, systems and appliances shown have not been tested and no guarantee as to their operability or efficiency can be given. Made with Metropix ©2023