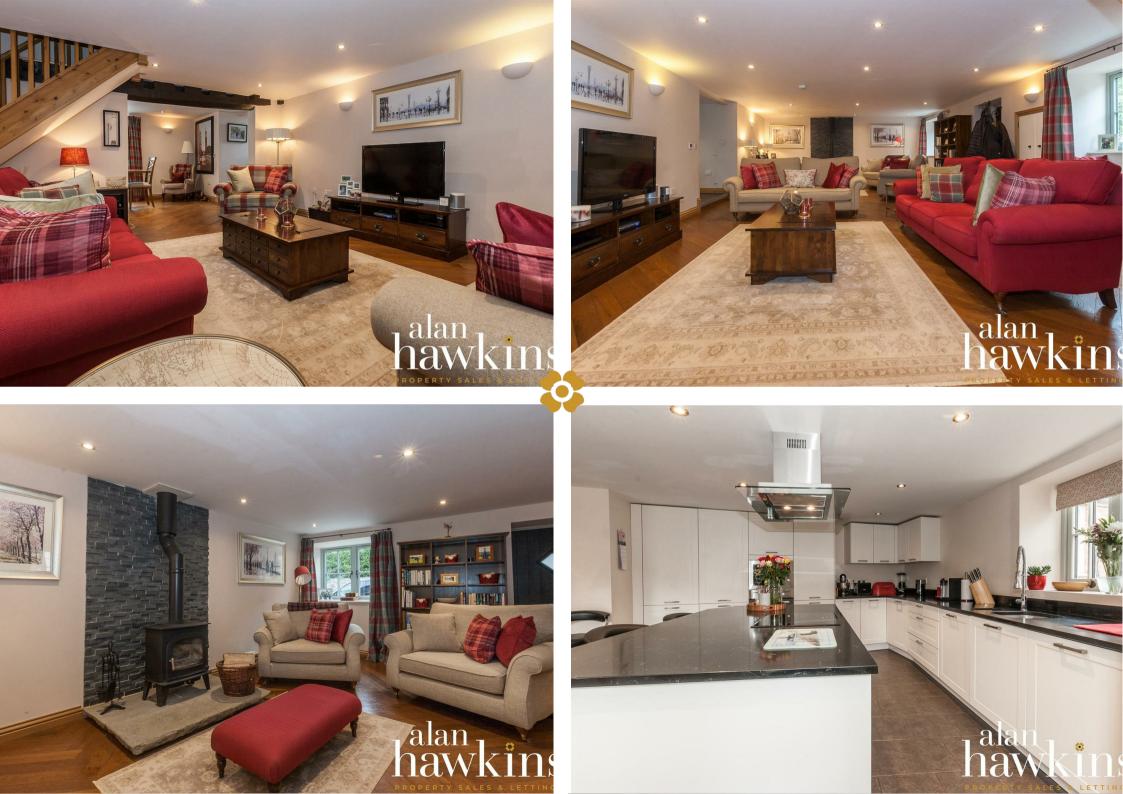

### £635,000

A beautifully presented five bedroom semidetached cottage offering a wealth of character situated in the heart of this friendly north Wiltshire village of Bradenstoke. This former village shop, sympathetically converted c2016, to a very high standard and now offers a very spacious family home boasting over 2100 sg ft of accommodation. Internally the accommodation comprises a wonderful family room measuring some 31ft and enjoys herringbone oak flooring, a log burner standing on a flagstone hearth with a a large opening to the dual aspect dining room and split level to the study area, being the former post office. To the rear is a quality fitted kitchen with ample storage under guartz work surfaces complete with island with a separate utility room and cloakroom. To the first floor is a wonderful landing with high pitched ceilings and exposed beams leading the master bedroom to the rear with en-suite shower room, this sides on to bedroom 5 which could easily be converted to en-suite dressing room with the additional of an extra door. Bedroom two makes for a wonderful guest room with en-suite, whilst

bedrooms 3 & 4 are generous double bedrooms that each share a delightful and tidy bathroom. To the rear is a wonderful garden with well stocked flower boarders, patio and a log fired hot tub. Further attributes include under floor heating fired by an eco Air source heat pump, double glazing and 2 car parking apron to the front of the 2 GARAGES. All-in-all, this is a wonderfully presented and spacious property that is sure to please. Offered chain free, call the sole agents Alan Hawkins Property Sales on 01793 840222.