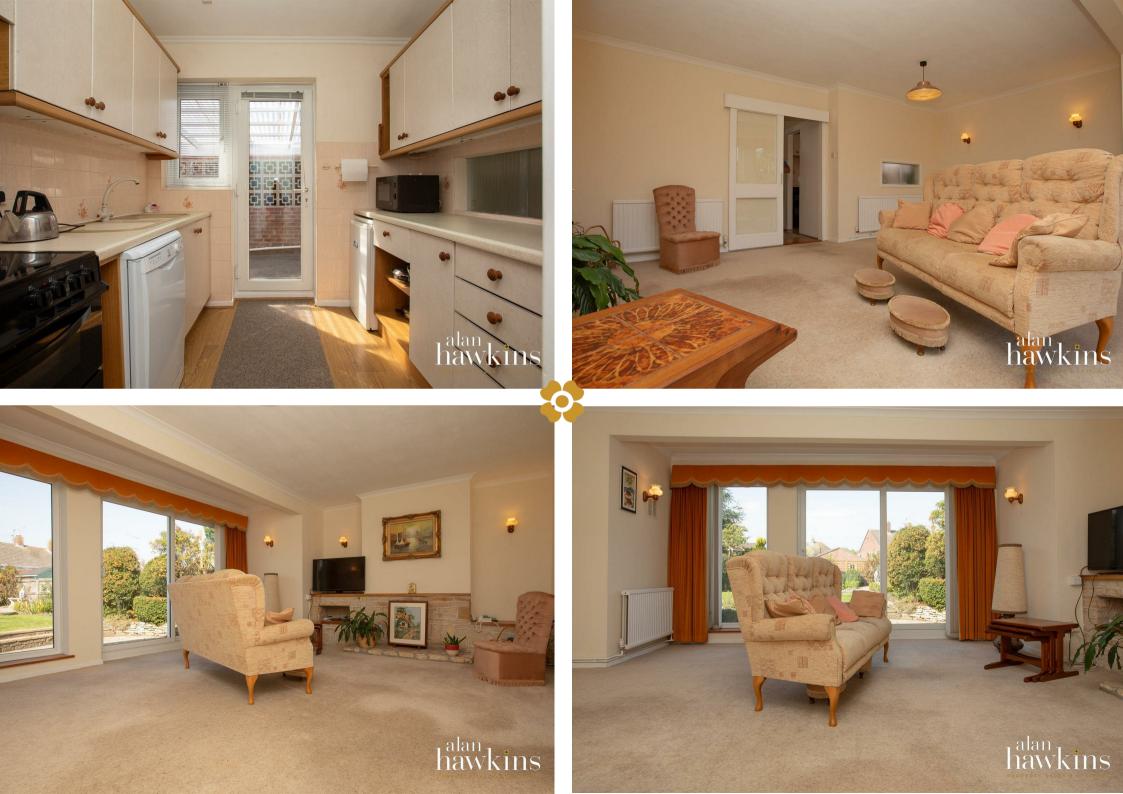

The property internally comprises a side entrance porch and inner hallway, two bedrooms to the front with fitted wardrobes to bedroom one, a fully tiled bathroom with shower over bath, galley style kitchen with side door access and an extended living / dining room to the rear with patio doors opening out to the rear garden.

Externally the property offers a large driveway to the front and side with gated access leading to the attached utility/work shop which also benefits a door through to the rear garden. The beautiful mature rear garden is fully enclosed and non-overlooked with a patio seating area, garden laid to lawn with flower bed surround and a sunken fish pond to the rear patio.