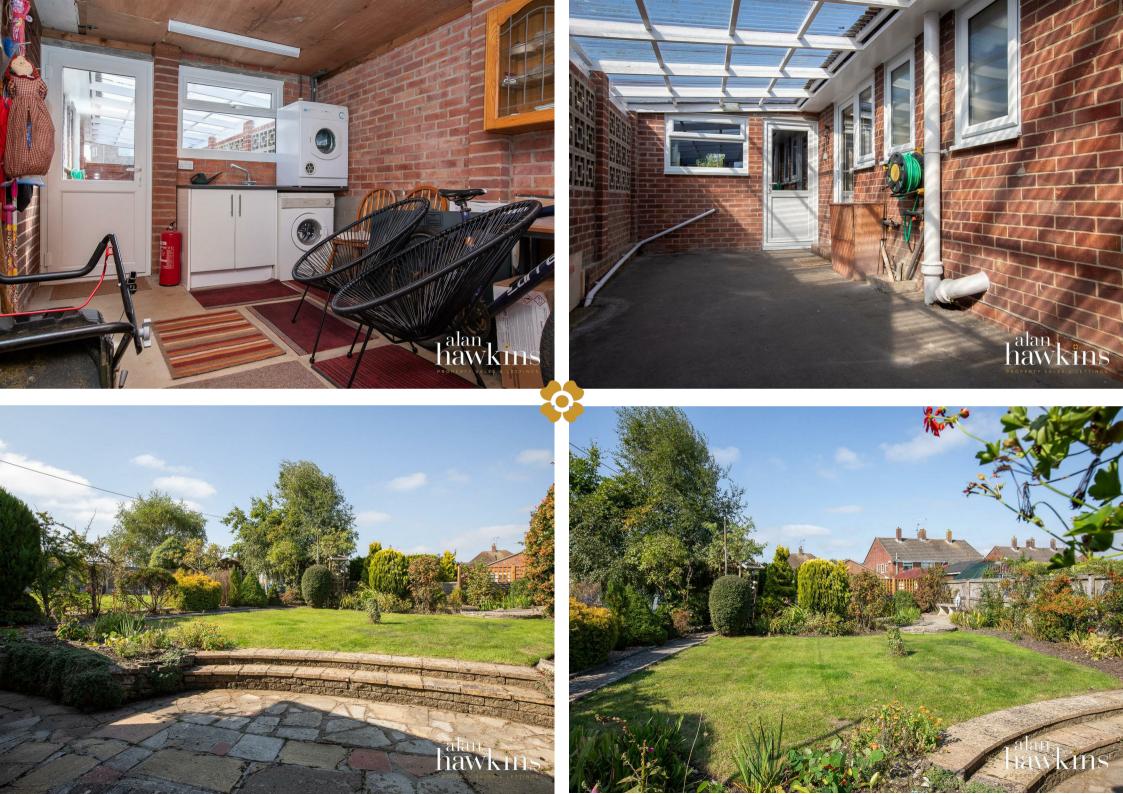

The property internally comprises a side entrance porch and inner hallway, two bedrooms to the front with fitted wardrobes to bedroom one, a fully tiled bathroom with shower over bath, galley style kitchen with side door access and an extended living / dining room to the rear with patio doors opening out to the rear garden.

Externally the property offers a large driveway to the front and side with gated access leading to the attached utility/work shop which also benefits a door through to the rear garden. The beautiful mature rear garden is fully enclosed and non-overlooked with a patio seating area, garden laid to lawn with flower bed surround and a sunken fish pond to the rear patio.