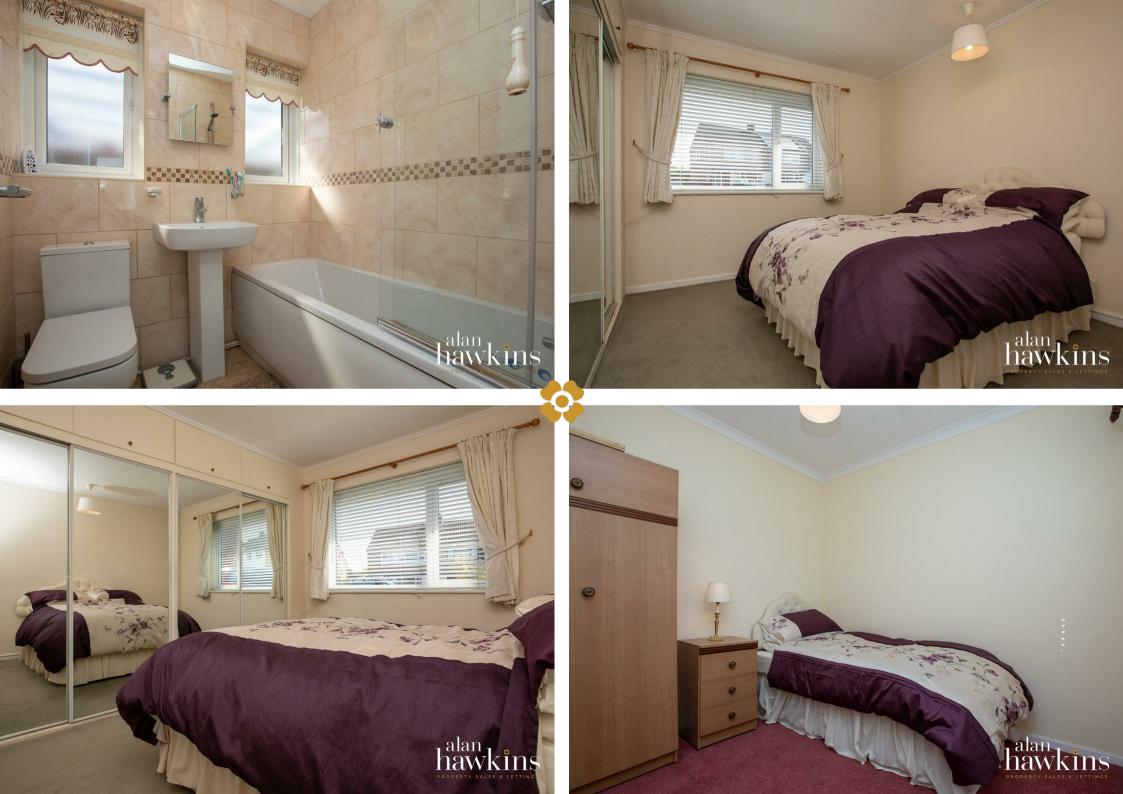

The property internally comprises a side entrance porch and inner hallway, two bedrooms to the front with fitted wardrobes to bedroom one, a fully tiled bathroom with shower over bath, galley style kitchen with side door access and an extended living / dining room to the rear with patio doors opening out to the rear garden.