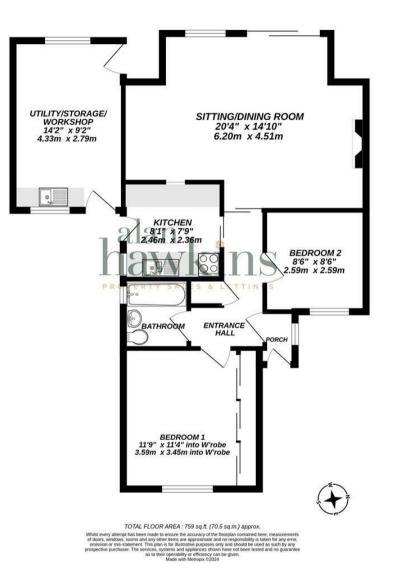

#### GROUND FLOOR 759 sq.ft. (70.5 sq.m.) approx.

**Disclaimer:** These particulars are believed to be correct but their accuracy cannot be guaranteed. They do not form part of the contract and Alan Hawkins Estate Agents are not to be held liable in any way for any mistakes or inaccuracies in these particulars. The agents have not tested any apparatus, equipment, fixtures or services and so cannot verify they are in working order, or fit for their purposes, neither have the agents checked the legal documents to verify the freehold/leasehold status of the property. The buyer is advised to obtain verification from their solicitor/surveyor.