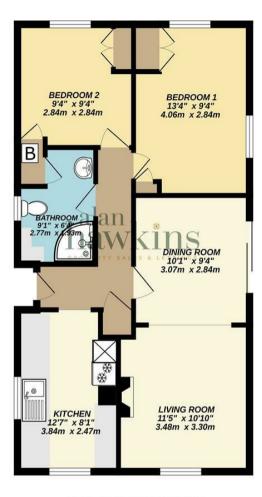

### £155,000

A fabulous example of this rare 'Chicwood Homes' 2 bedroom park home occupying a wonderful plot on the edge of this friendly family run residential site for the over 50's. Enjoying a fully enclosed garden, this well presented and maintained park home comprises a entrance hall, kitchen with integrated fridge/freezer, oven and hob with a modern range of units, a dining room with patio doors to the west facing garden and open archway through to the inviting living room. There are two double bedrooms, both with fitted wardrobes and a very generously size shower room.

Services:

Pitch Fee: Heating: Oil Fired Water: Mains Waste: Mains

Tenure: Mobile Homes Act 1983

TOTAL FLOOR AREA: 637 sq.ft. (59.1 sq.m.) approx. Whist every attemp has been made to ensure the accuracy of the floorphan contained here, measurements of doors, windows, norms and any other terms are approximate and no responsibly is taken for any error, omission or mis statement. This plan is for illustrative purposes only and should be used as such by any prospective purchaser. The services, systems and applicants shown have not been tested and no guarantee as to their operability or efficiency can be given. Made with Metropyc 20204