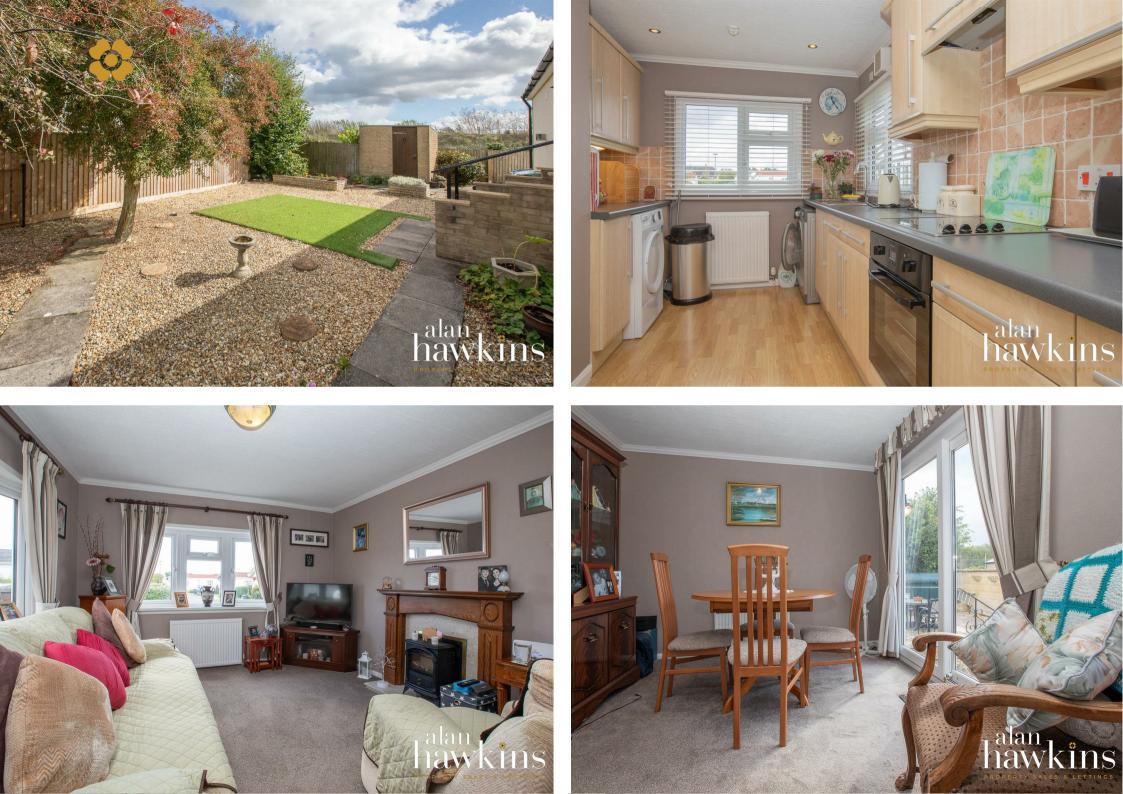

### £155,000

A fabulous example of this rare 'Chicwood Homes' 2 bedroom park home occupying a wonderful plot on the edge of this friendly family run residential site for the over 50's. Enjoying a fully enclosed garden, this well presented and maintained park home comprises a entrance hall, kitchen with integrated fridge/freezer, oven and hob with a modern range of units, a dining room with patio doors to the west facing garden and open archway through to the inviting living room. There are two double bedrooms, both with fitted wardrobes and a very generously size shower room.

Further attributes include replacement uPVC double glazing (c2021), off road parking to the immediate front as well as a generous east facing front garden, wrapping around to the previous mentioned west garden with 3

mature trees and laid to patio, gravel and artificial lawn for easy maintenance. Offered chain free, we do not expect this property to hang around long, so call today to arrange your viewing.