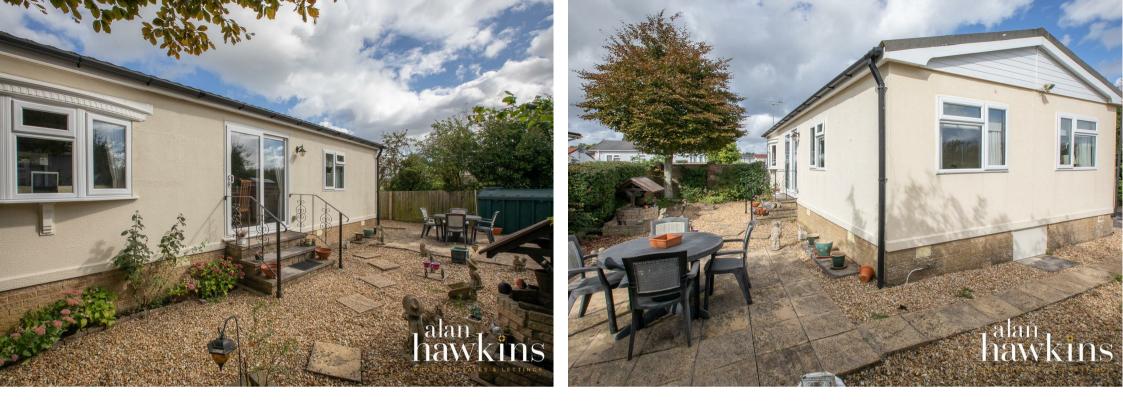

### £155,000

A fabulous example of this rare 'Chicwood Homes' 2 bedroom park home occupying a wonderful plot on the edge of this friendly family run residential site for the over 50's. Enjoying a fully enclosed garden, this well presented and maintained park home comprises a entrance hall, kitchen with integrated fridge/freezer, oven and hob with a modern range of units, a dining room with patio doors to the west facing garden and open archway through to the inviting living room. There are two double bedrooms, both with fitted wardrobes and a very generously size shower room.

Further attributes include replacement uPVC double glazing (c2021), off road parking to the immediate front as well as a generous east facing front garden, wrapping around to the previous mentioned west garden with 3

mature trees and laid to patio, gravel and artificial lawn for easy maintenance. Offered chain free, we do not expect this property to hang around long, so call today to arrange your viewing.