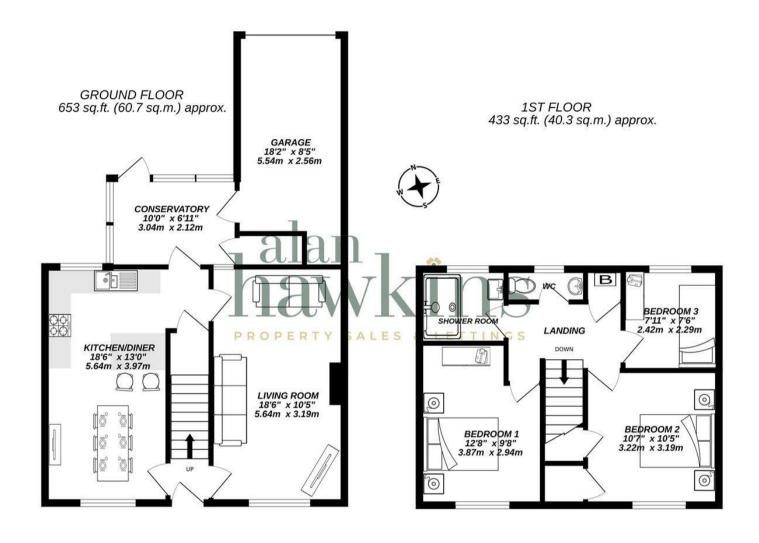

#### TOTAL FLOOR AREA: 1087 sq.ft. (101.0 sq.m.) approx.

Whilst every attempt has been made to ensure the accuracy of the floorplan contained here, measurements of doors, windows, rooms and any other items are approximate and no responsibility is taken for any error, omission or mis-statement. This plan is for illustrative purposes only and should be used as such by any prospective purchaser. The services, systems and appliances shown have not been tested and no guarantee as to their operability or efficiency can be given.

Made with Metropix ©2024