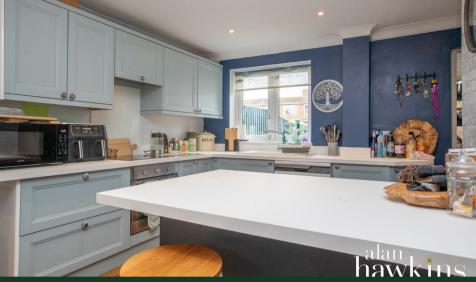

The internal layout comprises an entrance hallway with stairs to the first floor landing, a glazing, mains gas radiator central heating dual aspect 18ft living room and modern 18ft kitchen/diner complete with central island/breakfast bar and engineered oak flooring, conservatory to the rear providing internal access through to the garage and a utility cupboard.