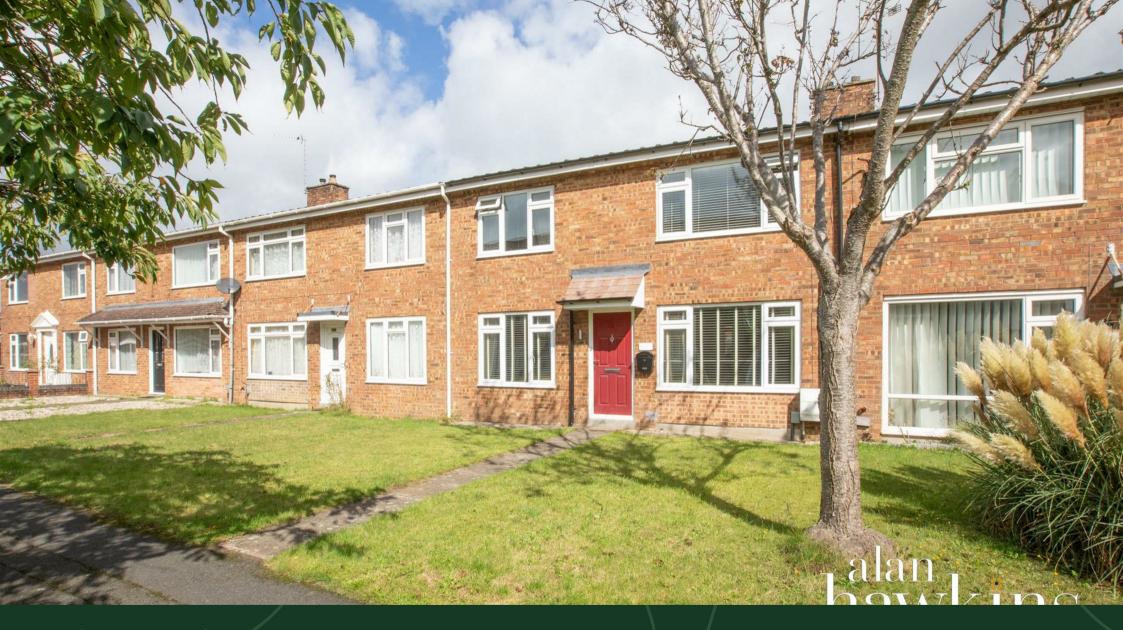

# 64 Lime Kiln Royal Wootton Bassett, SN4 7HG

£265,000

A modern and very well presented three bedroom terrace family home benefiting GARAGE with DRIVEWAY PARKING. MODERN KITCHEN/DINER and MODERN SHOWER ROOM ideally located within a short walk to a variety of local shops. amenities and excellent schools.

The internal layout comprises an entrance hallway with stairs to the first floor landing, a glazing, mains gas radiator central heating dual aspect 18ft living room and modern 18ft kitchen/diner complete with central island/breakfast bar and engineered oak flooring, conservatory to the rear providing internal access through to the garage and a utility cupboard.