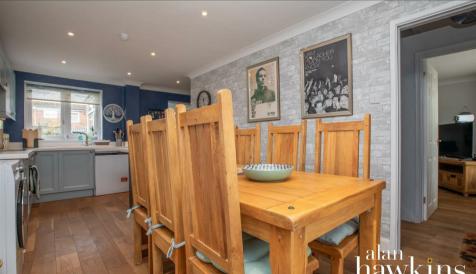

The internal layout comprises an entrance hallway with stairs to the first floor landing, a glazing, mains gas radiator central heating dual aspect 18ft living room and modern 18ft kitchen/diner complete with central island/breakfast bar and engineered oak flooring, conservatory to the rear providing internal access through to the garage and a utility cupboard.