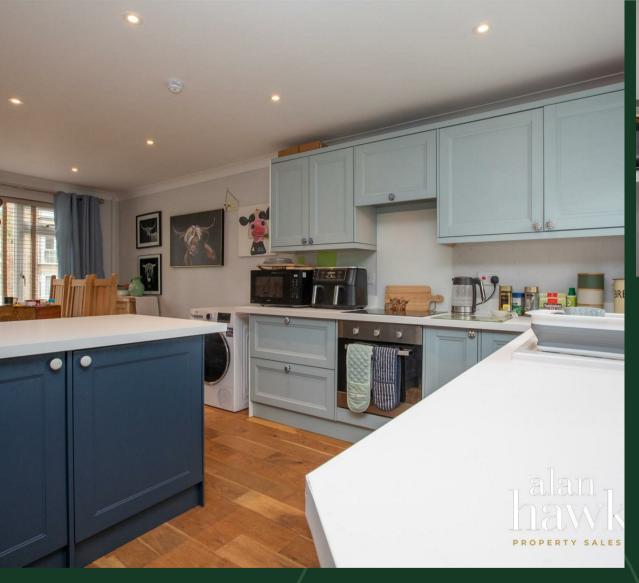

The internal layout comprises an entrance hallway with stairs to the first floor landing, a glazing, mains gas radiator central heating dual aspect 18ft living room and modern 18ft kitchen/diner complete with central island/breakfast bar and engineered oak flooring, conservatory to the rear providing internal access through to the garage and a utility cupboard.