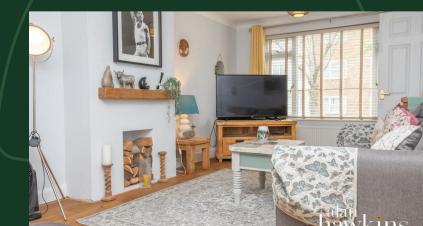

The internal layout comprises an entrance hallway with stairs to the first floor landing, a glazing, mains gas radiator central heating dual aspect 18ft living room and modern 18ft kitchen/diner complete with central island/breakfast bar and engineered oak flooring, conservatory to the rear providing internal access through to the garage and a utility cupboard.