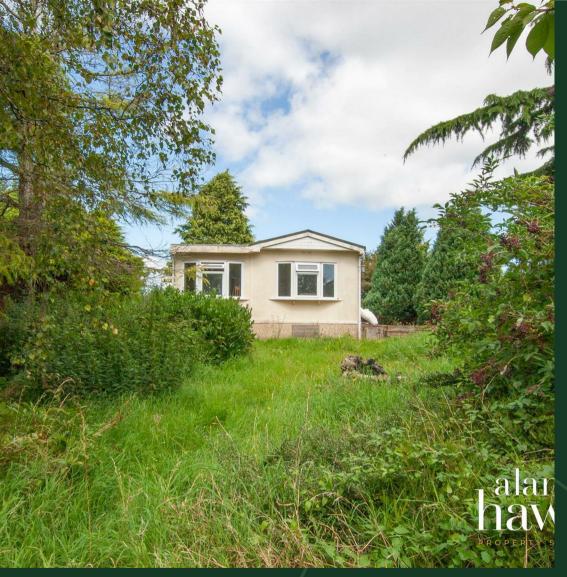

This 0.3 acre plot provides excellent scope for a residential dwelling by way of a replacement Park Home or lodge, or alternatively a new build house/bungalow (subject to the necessary planning permissions) to replace the currently ageing and uninhabitable property.

The plot is privately positioned surrounded by hedgerow & trees accessed via a driveway with parking and garage/storage.

Services are by way of a shared septic tank and mains electric.

For more information or to request a viewing, contact Alan Hawkins Property Sales today on 01793 840222.