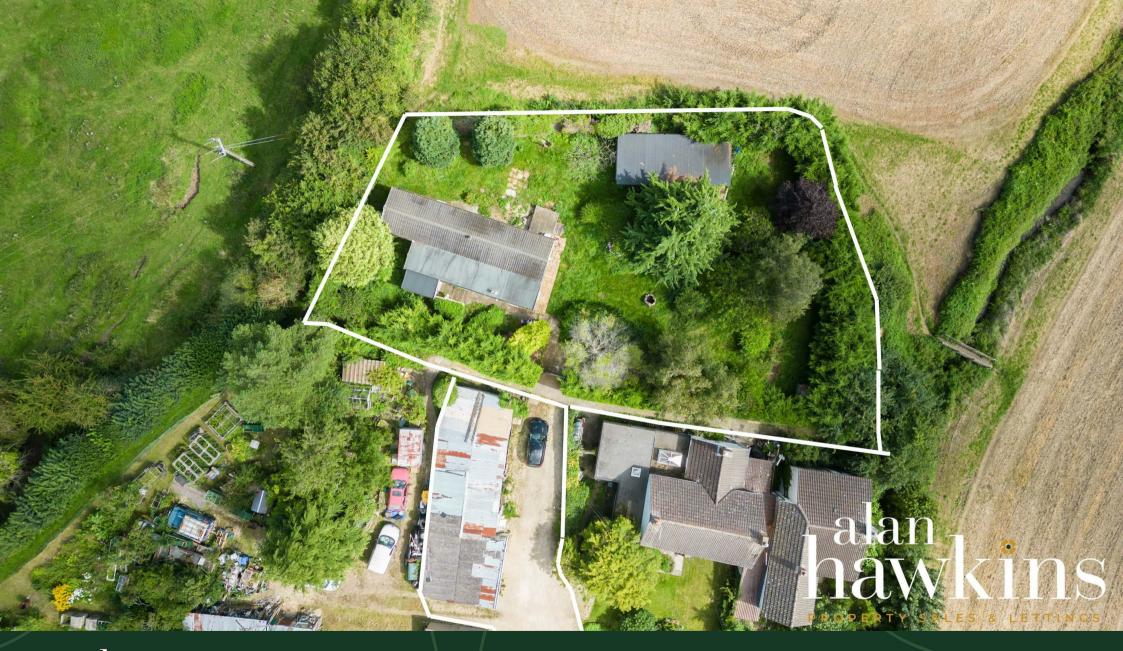

This 0.3 acre plot provides excellent scope for a residential dwelling by way of a replacement Park Home or lodge, or alternatively a new build house/bungalow (subject to the necessary planning permissions) to replace the currently ageing and uninhabitable property.

The plot is privately positioned surrounded by hedgerow & trees accessed via a driveway with parking and garage/storage.

Services are by way of a shared septic tank and mains electric.

For more information or to request a viewing, contact Alan Hawkins Property Sales today on 01793 840222.