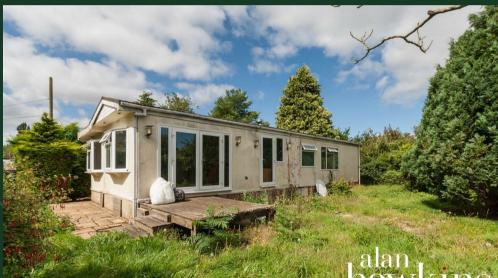

This 0.3 acre plot provides excellent scope for a residential dwelling by way of a replacement Park Home or lodge, or alternatively a new build house/bungalow (subject to the necessary planning permissions) to replace the currently ageing and uninhabitable property.

The plot is privately positioned surrounded by hedgerow & trees accessed via a driveway with parking and garage/storage.

Services are by way of a shared septic tank and mains electric.

For more information or to request a viewing, contact Alan Hawkins Property Sales today on 01793 840222.