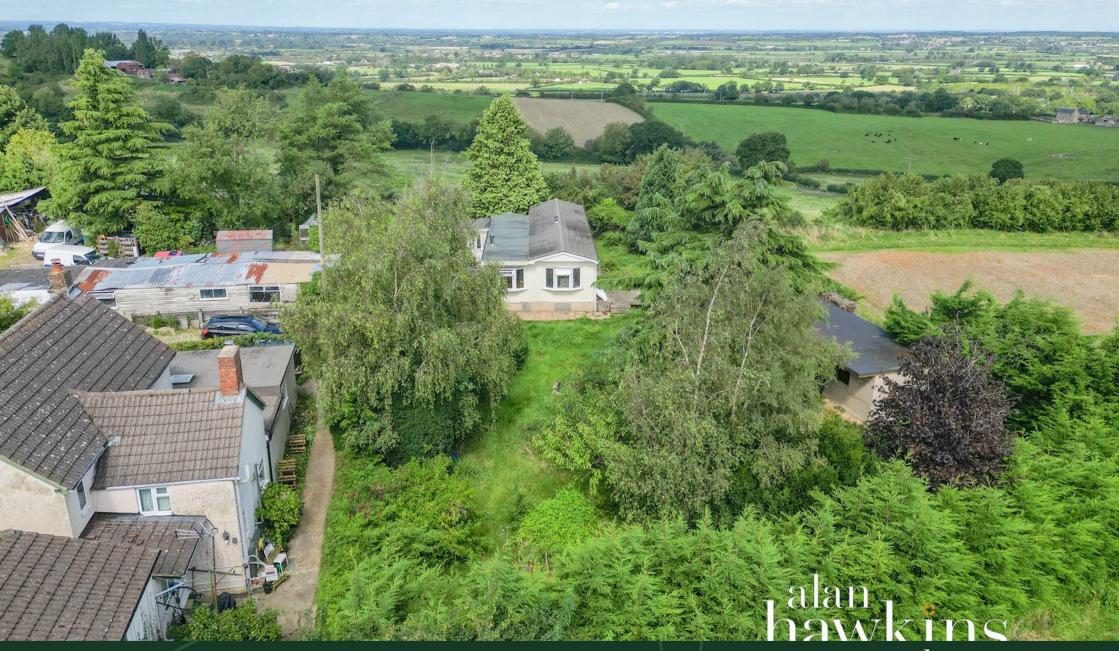

## 18 The Banks Lyneham, SN15 4NS

£280,000

An exciting and fantastic opportunity to acquire this generous plot situated at the end of a private no-through lane shared with only a handful of other properties surrounded by farm land and country side views on the fringes of the village of Lyneham.

This 0.3 acre plot provides excellent scope for a residential dwelling by way of a replacement Park Home or lodge, or alternatively a new build house/bungalow (subject to the necessary planning permissions) to replace the currently ageing and uninhabitable property.

The plot is privately positioned surrounded by hedgerow & trees accessed via a driveway with parking and garage/storage.

Services are by way of a shared septic tank and mains electric.

For more information or to request a viewing, contact Alan Hawkins Property Sales today on 01793 840222.