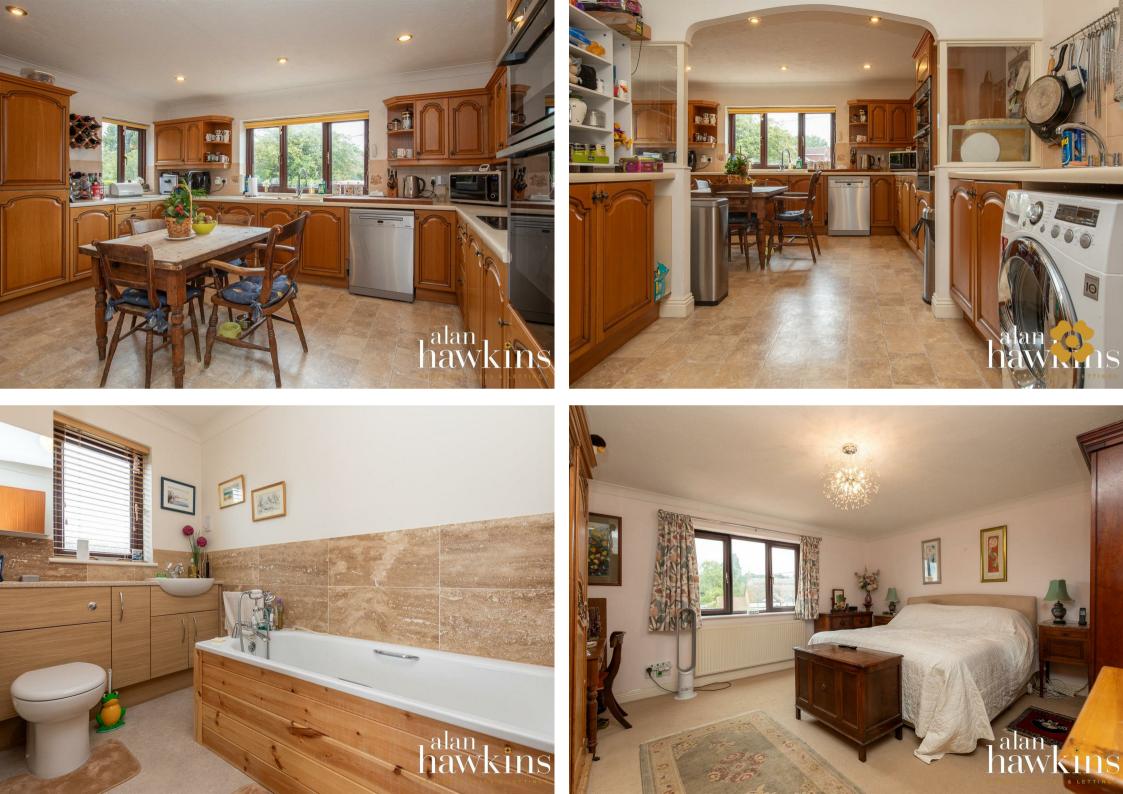

This 1990's constructed property offers spacious accommodation throughout with further potential to extend (stpp). Internally the accommodation comprises a spacious entrance hall giving access to the 3 receptions rooms. The study is located to the All-in all a fantastic family home set in a front making an ideal space for those working from home with a dual aspect lounge with an inviting log burning stove and patio doors to the rear. The formal dining room is generous in size, perfect for entertaining large numbers with a spacious kitchen/breakfast room to the front leading into a generous utility room returning to the entrance hall with cloakroom and side boot room. From here is access to the double garage with staircase to a boarded roof over (restricted head height) and up and over door access to both front and rear! To the first floor are four double bedrooms with an

inviting en-suite bathroom and an impressive family shower room servicing the additional 3 bedrooms.

The garden has been thoughtfully redesigned and landscaped offering a fishpond and lawn area interspersed with well stocked flower beds with gravelled paths which offer a calm and tranguil setting to unwind.