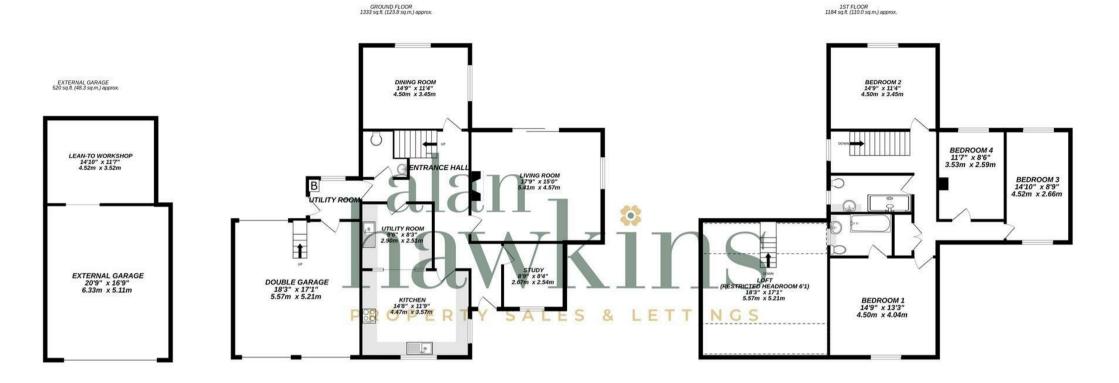

This 1990's constructed property offers spacious accommodation throughout with further potential to extend (stpp). Internally the accommodation comprises a spacious entrance hall giving access to the 3 receptions rooms. The study is located to the All-in all a fantastic family home set in a front making an ideal space for those working from home with a dual aspect lounge with an inviting log burning stove and patio doors to the rear. The formal dining room is generous in size, perfect for entertaining large numbers with a spacious kitchen/breakfast room to the front leading into a generous utility room returning to the entrance hall with cloakroom and side boot room. From here is access to the double garage with staircase to a boarded roof over (restricted head height) and up and over door access to both front and rear! To the first floor are four double bedrooms with an

inviting en-suite bathroom and an impressive family shower room servicing the additional 3 bedrooms.

The garden has been thoughtfully redesigned and landscaped offering a fishpond and lawn area interspersed with well stocked flower beds with gravelled paths which offer a calm and tranguil setting to unwind.

#### 2205 SQ FT = MAIN HOUSE INC ATTACHED GARAGE (EXCLUDING LOFT SPACE)

#### TOTAL FLOOR AREA : 3037 sq.ft. (282.1 sq.m.) approx.

Whilst every attempt has been made to ensure the accuracy of the floorplan contained here, measurements of doors, windows, rooms and any other items are approximate and no responsibility is taken for any error, omission or mis-statement. This plan is for illustrative purposes only and should be used as such by any prospective purchaser. The services, systems and appliances shown have not been tested and no guarantee as to their operability or efficiency can be given. Made with Metropix ©2024