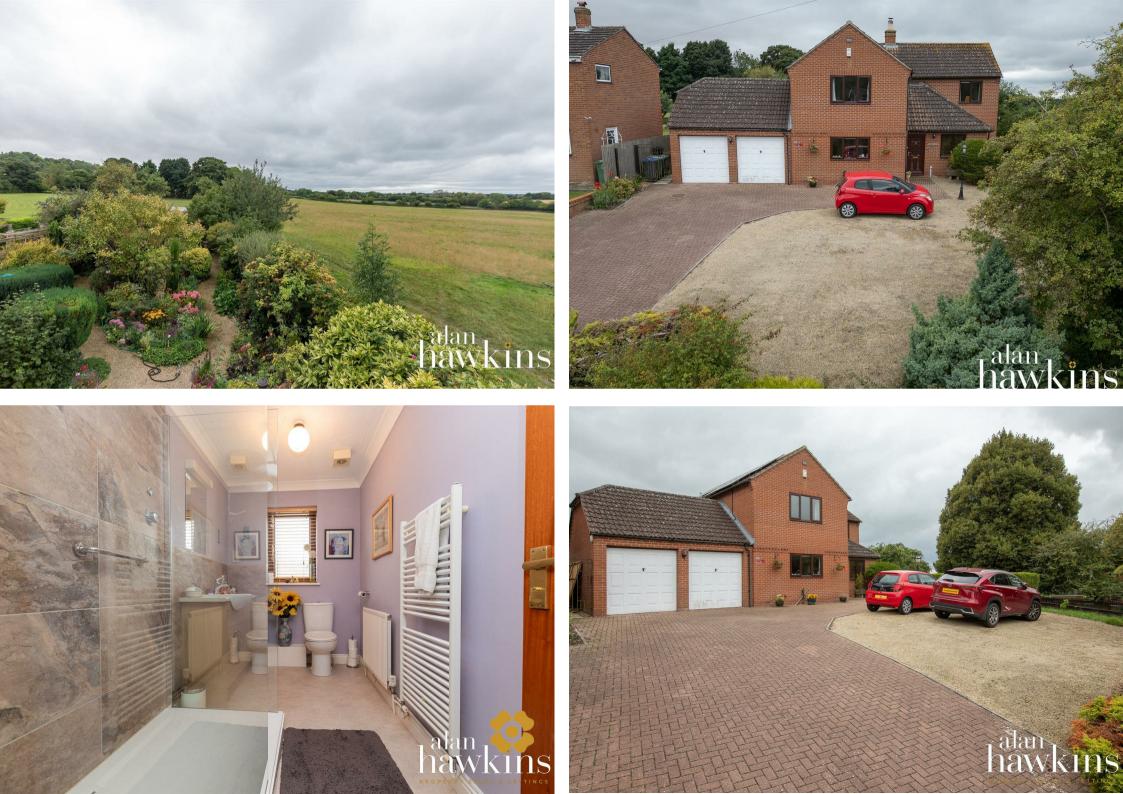

- 0.22 Acre Plot
- Desirable Village Location
- 3 Reception Rooms
- Generous Parking to Front

inviting en-suite bathroom and an impressive family shower room servicing the additional 3 bedrooms.

The garden has been thoughtfully redesigned and landscaped offering a fishpond and lawn area interspersed with well stocked flower beds with gravelled paths which offer a calm and tranguil setting to unwind.