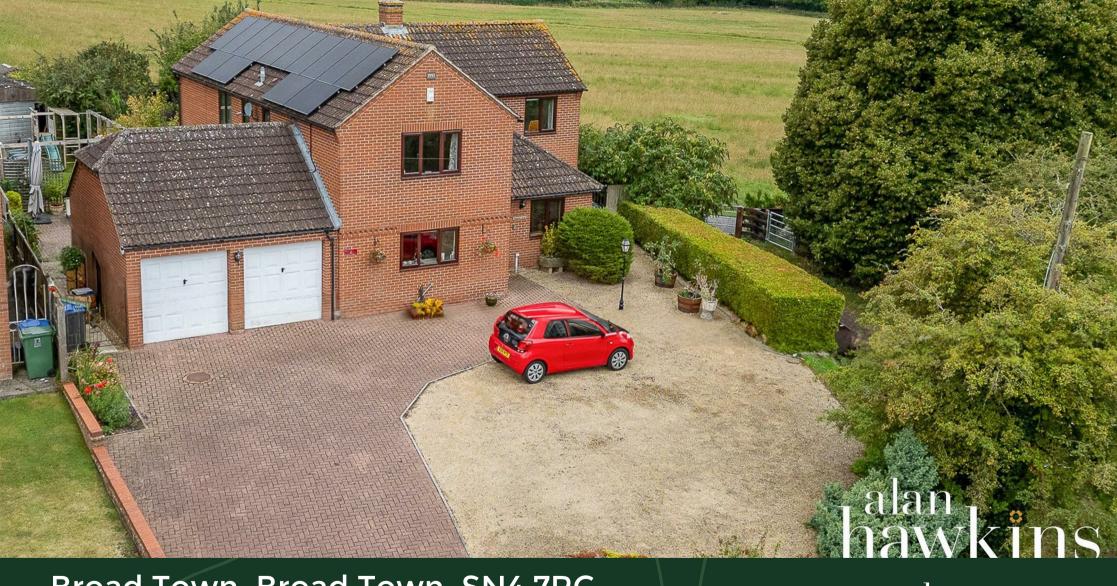

## Broad Town, Broad Town, SN4 7RG

hawkins

01793 840 222 | alan**hawkins**.co.uk

- Executive Four Double Bedroom Detached House
- Countryside Views
- Attached (Drive through) Double Garage with Storage Room Over
- Solar PV Panels with Battery Storage Facility

- 0.22 Acre Plot
- Desirable Village Location
- 3 Reception Rooms
- Generous Parking to Front

### £725,000

Rodmarton house is a handsome individually built four double bedroom detached house set in a lovely elevated position occupying plot measuring at 0.22 acre in the popular village of Broad Town.

This 1990's constructed property offers spacious accommodation throughout with further potential to extend (stpp). Internally the accommodation comprises a spacious entrance hall giving access to the 3 receptions rooms. The study is located to the All-in all a fantastic family home set in a front making an ideal space for those working from home with a dual aspect lounge with an inviting log burning stove and patio doors to the rear. The formal dining room is generous in size, perfect for entertaining large numbers with a spacious kitchen/breakfast room to the front leading into a generous utility room returning to the entrance hall with cloakroom and side boot room. From here is access to the double garage with staircase to a boarded roof over (restricted head height) and up and over door access to both front and rear! To the first floor are four double bedrooms with an