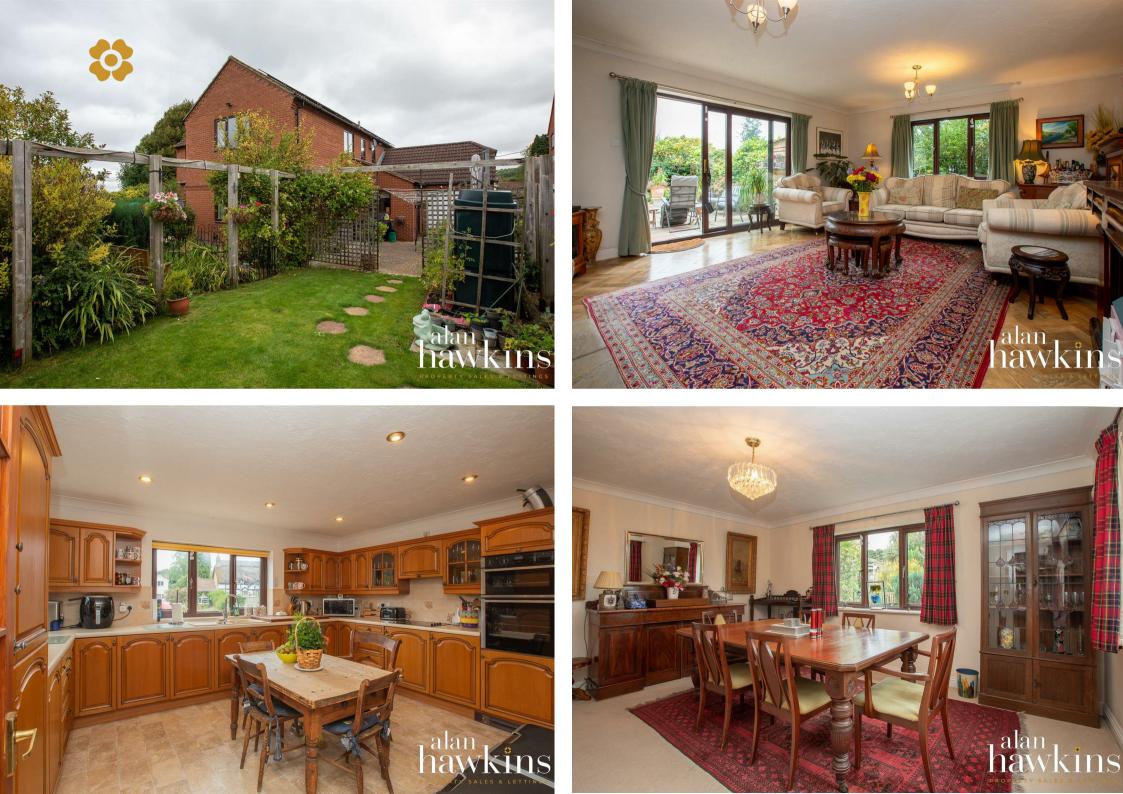

### £725,000

Rodmarton house is a handsome individually built four double bedroom detached house set in a lovely elevated position occupying plot measuring at 0.22 acre in the popular village of Broad Town.

This 1990's constructed property offers spacious accommodation throughout with further potential to extend (stpp). Internally the accommodation comprises a spacious entrance hall giving access to the 3 receptions rooms. The study is located to the All-in all a fantastic family home set in a front making an ideal space for those working from home with a dual aspect lounge with an inviting log burning stove and patio doors to the rear. The formal dining room is generous in size, perfect for entertaining large numbers with a spacious kitchen/breakfast room to the front leading into a generous utility room returning to the entrance hall with cloakroom and side boot room. From here is access to the double garage with staircase to a boarded roof over (restricted head height) and up and over door access to both front and rear! To the first floor are four double bedrooms with an

inviting en-suite bathroom and an impressive family shower room servicing the additional 3 bedrooms.

The garden has been thoughtfully redesigned and landscaped offering a fishpond and lawn area interspersed with well stocked flower beds with gravelled paths which offer a calm and tranguil setting to unwind.