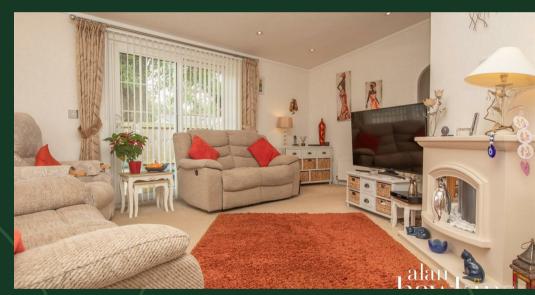

This home internally offers a modern kitchen with integral appliances with an opening into a light and spacious dual aspect open plan living/dining room, an inner hallway leads to an updated shower room with walk-in shower room, bedroom two with two sets of fitted wardrobes and bedroom one which benefits a