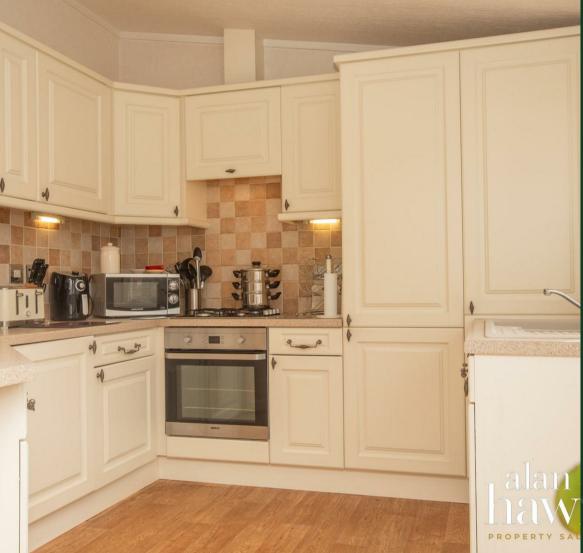

This home internally offers a modern kitchen with integral appliances with an opening into a light and spacious dual aspect open plan living/dining room, an inner hallway leads to an updated shower room with walk-in shower room, bedroom two with two sets of fitted wardrobes and bedroom one which benefits a