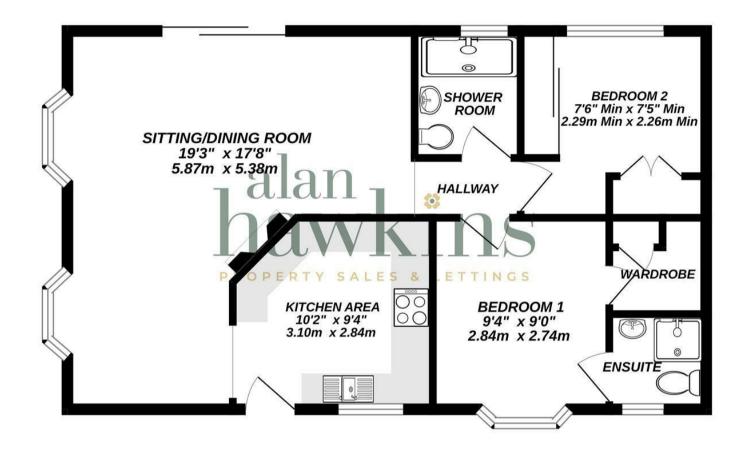

### GROUND FLOOR 633 sq.ft. (58.8 sq.m.) approx.

#### TOTAL FLOOR AREA : 633 sq.ft. (58.8 sq.m.) approx.

Whilst every attempt has been made to ensure the accuracy of the floorplan contained here, measurements of doors, windows, rooms and any other items are approximate and no responsibility is taken for any error, omission or mis-statement. This plan is for illustrative purposes only and should be used as such by any prospective purchaser. The services, systems and appliances shown have not been tested and no guarantee as to their operability or efficiency can be given. Made with Metropix @2024