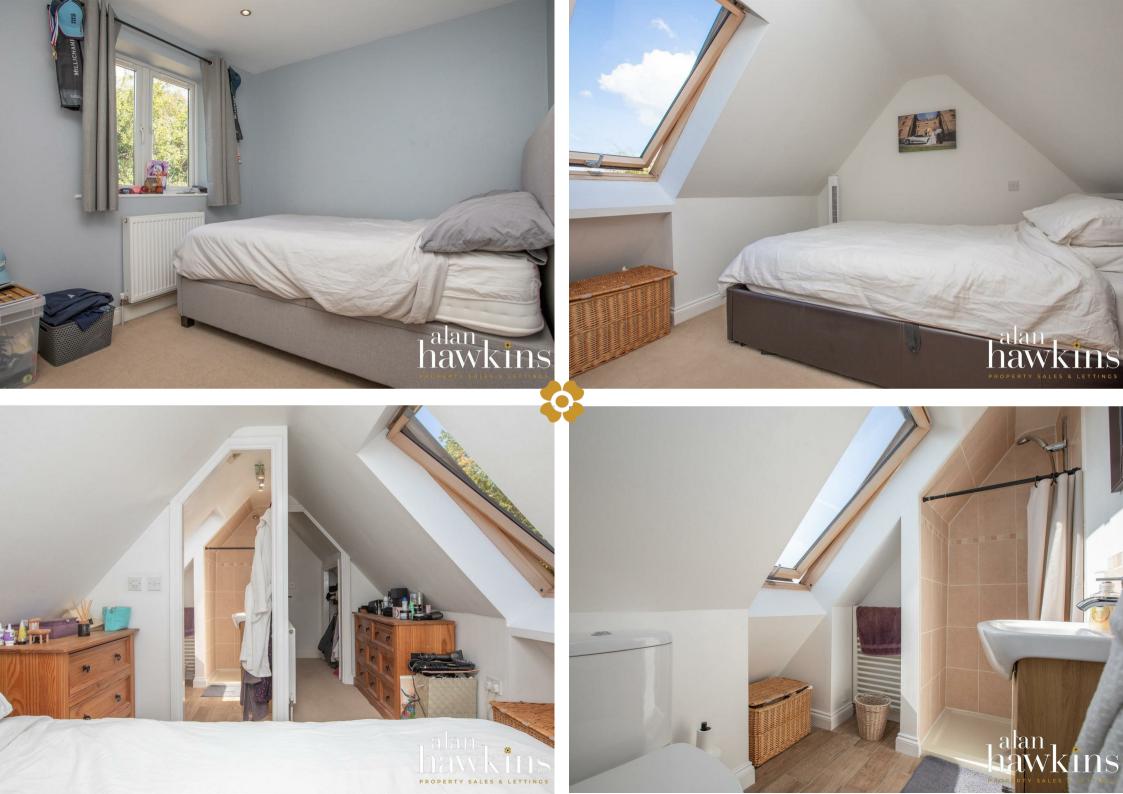

This property was designed and constructed in 2006 by the current owners and presents internally a light open plan living/dining room, modern fitted kitchen with LPG hob and downstairs WC all with UNDERFLOOR HEATING as well as an additional lean to porch to the side. To the first floor is a spacious landing, two bedrooms with fitted wardrobes and a bathroom with separate shower cubicle.

The top floor provides a third bedroom with en-suite shower room and fitted wardrobe. Outside to the front is driveway parking with EV charging point and side gated access to a private, fully enclosed low maintenance garden with storage shed included.