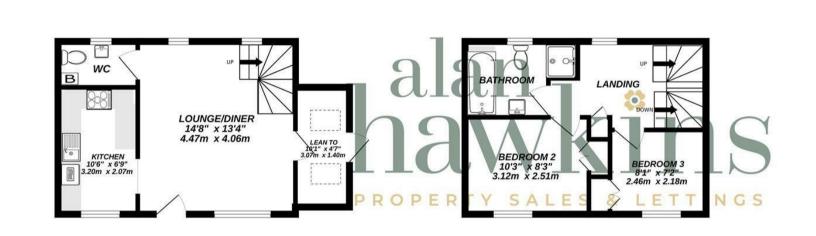

This property was designed and constructed in 2006 by the current owners and presents internally a light open plan living/dining room, modern fitted kitchen with LPG hob and downstairs WC all with UNDERFLOOR HEATING as well as an additional lean to porch to the side. To the first floor is a spacious landing, two bedrooms with fitted wardrobes and a bathroom with separate shower cubicle.

The top floor provides a third bedroom with en-suite shower room and fitted wardrobe. Outside to the front is driveway parking with EV charging point and side gated access to a private, fully enclosed low maintenance garden with storage shed included.

#### TOTAL FLOOR AREA : 823 sq.ft. (76.5 sq.m.) approx.

1ST FLOOR

301 sq.ft. (27.9 sq.m.) approx.

Whilst every attempt has been made to ensure the accuracy of the floorplan contained here, measurements of doors, windows, rooms and any other items are approximate and no responsibility is taken for any error, omission or mis-statement. This plan is for illustrative purposes only and should be used as such by any prospective purchaser. The services, systems and appliances shown have not been tested and no guarantee as to their operability or efficiency can be given. Made with Metropix ©2024

GROUND FLOOR 343 sq.ft. (31.9 sq.m.) approx.

> equipment, fixtures or services and so cannot verify they are in working order, or fit for their purposes, neither have the agents checked the legal documents to verify the freehold/leasehold status of the property. The buyer is advised to obtain verification from their solicitor/surveyor.