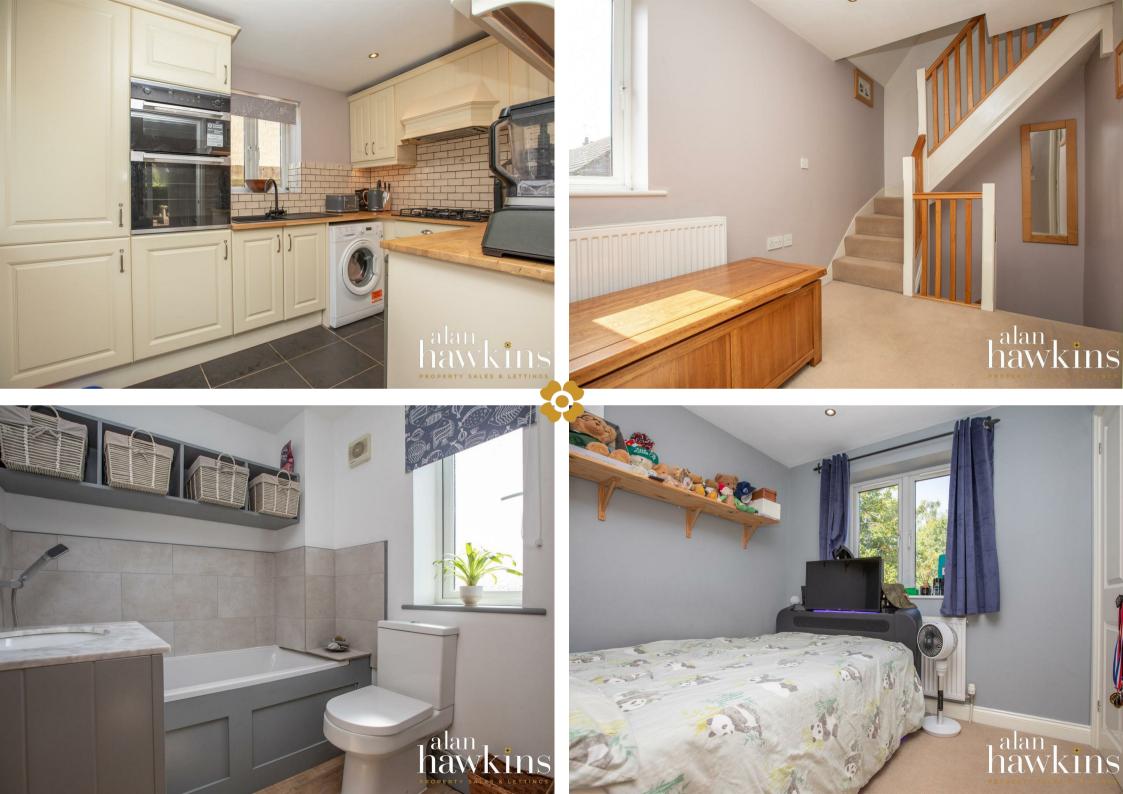

This property was designed and constructed in 2006 by the current owners and presents internally a light open plan living/dining room, modern fitted kitchen with LPG hob and downstairs WC all with UNDERFLOOR HEATING as well as an additional lean to porch to the side. To the first floor is a spacious landing, two bedrooms with fitted wardrobes and a bathroom with separate shower cubicle.

The top floor provides a third bedroom with en-suite shower room and fitted wardrobe. Outside to the front is driveway parking with EV charging point and side gated access to a private, fully enclosed low maintenance garden with storage shed included.