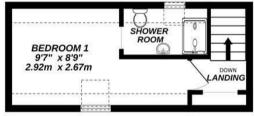

The top floor provides a third bedroom with en-suite shower room and fitted wardrobe. Outside to the front is driveway parking with EV charging point and side gated access to a private, fully enclosed low maintenance garden with storage shed included.