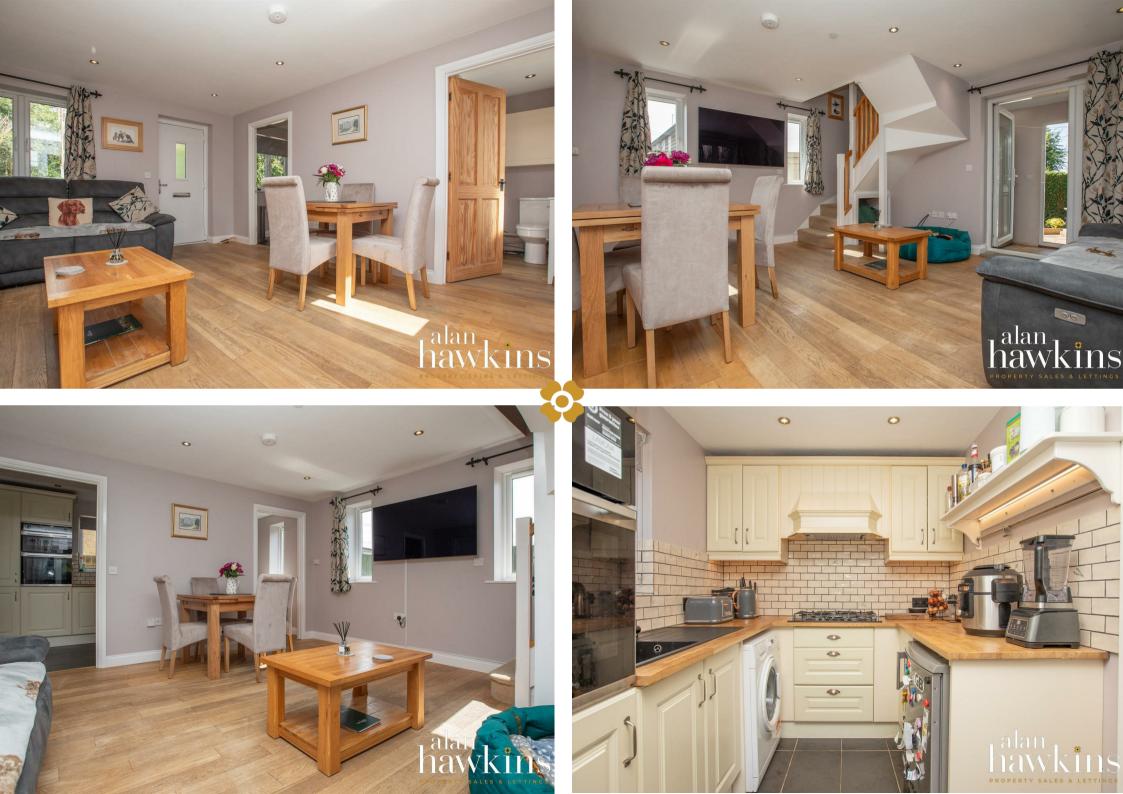

This property was designed and constructed in 2006 by the current owners and presents internally a light open plan living/dining room, modern fitted kitchen with LPG hob and downstairs WC all with UNDERFLOOR HEATING as well as an additional lean to porch to the side. To the first floor is a spacious landing, two bedrooms with fitted wardrobes and a bathroom with separate shower cubicle.

Further benefits of this property include uPVC double glazing, oil fired heating, mains water, mains drainage and full fibre broadband with speeds of up to 1000Mbps (ofcom)

All in all, a fantastic property on offer. Call Alan Hawkins Property Sales today to arrange a viewing.