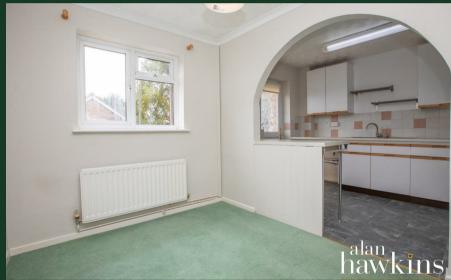

The internal layout includes an entrance hall with stairs to the first floor landing, a bay windowed living room with open feature fireplace, a dining room to the rear with open archway to the kitchen, three bedrooms to the first floor, two of which are double in size and a bathroom.