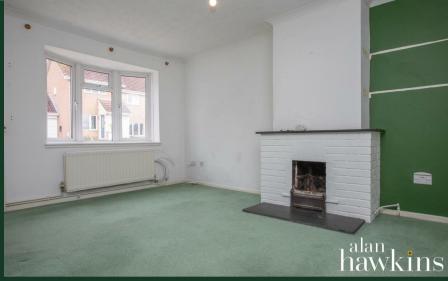

The internal layout includes an entrance hall with stairs to the first floor landing, a bay windowed living room with open feature fireplace, a dining room to the rear with open archway to the kitchen, three bedrooms to the first floor, two of which are double in size and a bathroom.