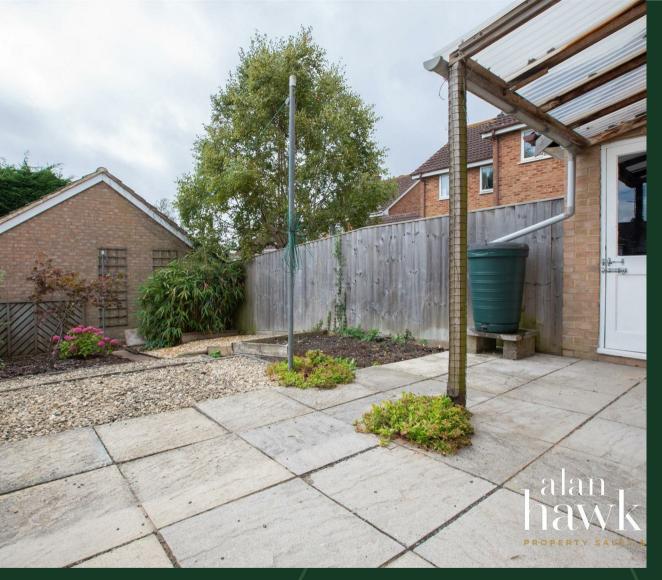

There is driveway parking to the front and a low maintenance south facing garden to the garage benefiting power & lighting.

Further attributes include uPVC double glazing soffits and facias, gas radiator central heating, mains water & drainage. mains electric and broadband available with estimated speeds between 780 - 930 Mb/s with Sky.