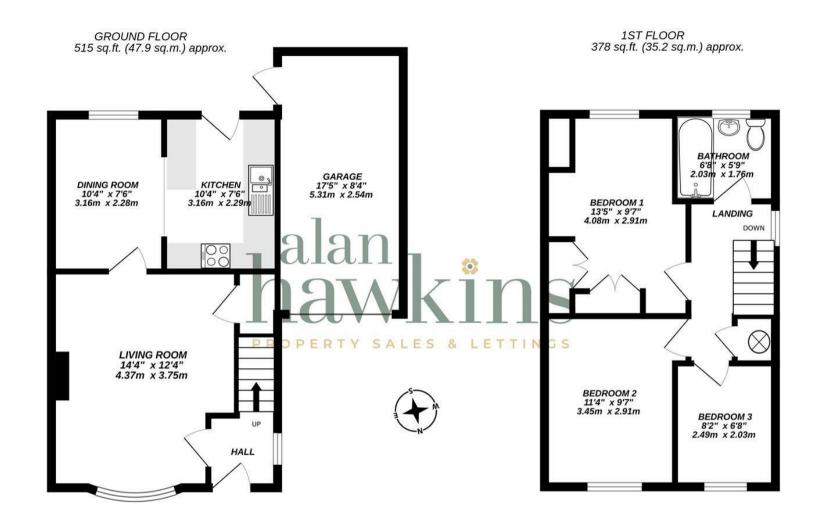

The internal layout includes an entrance hall with stairs to the first floor landing, a bay windowed living room with open feature fireplace, a dining room to the rear with open archway to the kitchen, three bedrooms to the first floor, two of which are double in size and a bathroom.

#### TOTAL FLOOR AREA: 894 sq.ft. (83.0 sq.m.) approx.

Whilst every attempt has been made to ensure the accuracy of the floorplan contained here, measurements of doors, windows, rooms and any other items are approximate and no responsibility is taken for any error, omission or mis-statement. This plan is for illustrative purposes only and should be used as such by any prospective purchaser. The services, systems and appliances shown have not been tested and no guarantee as to their operability or efficiency can be given.