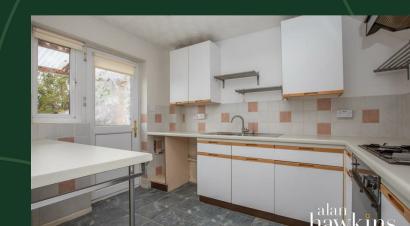

The internal layout includes an entrance hall with stairs to the first floor landing, a bay windowed living room with open feature fireplace, a dining room to the rear with open archway to the kitchen, three bedrooms to the first floor, two of which are double in size and a bathroom.