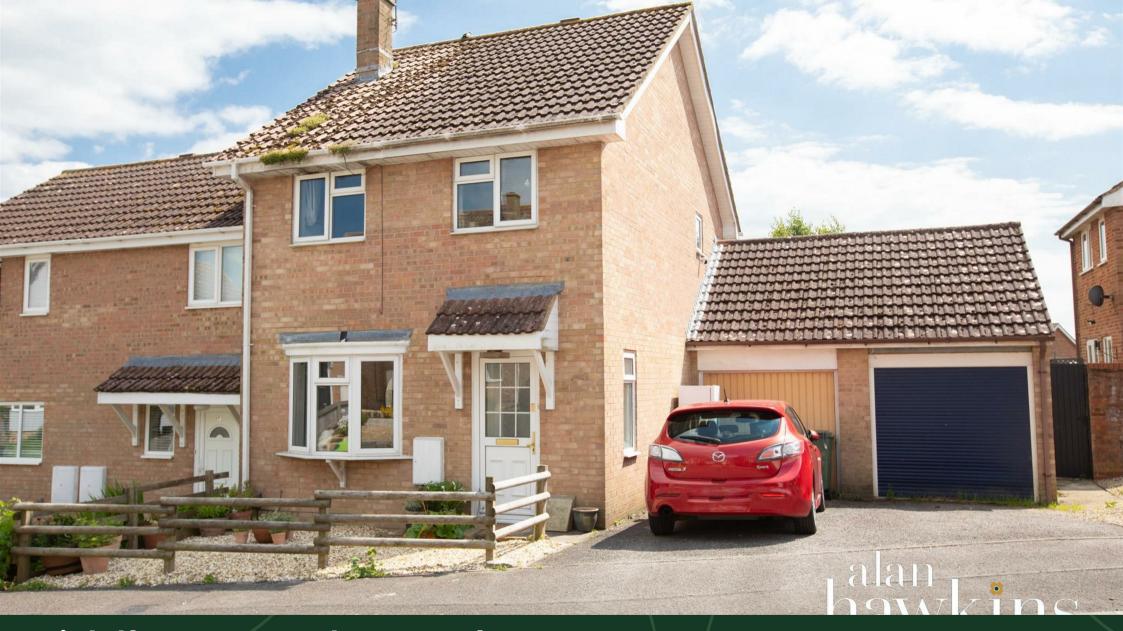

# **40 Middle Ground** Royal Wootton Bassett, SN4 8LJ

£285,000

A desirable 3 bedroom semi-detached house rear with a personal door into the attached with attached GARAGE and a low maintenance SOUTH FACING REAR GARDEN situated in this established and ever popular location of Woodshaw in the market town of Royal Wootton Bassett.

There is driveway parking to the front and a low maintenance south facing garden to the garage benefiting power & lighting.

Further attributes include uPVC double glazing soffits and facias, gas radiator central heating, mains water & drainage. mains electric and broadband available with estimated speeds between 780 - 930 Mb/s with Sky.

Further attributes include replacement uPVC double glazing, gas radiator central heating and off road parking to the front.