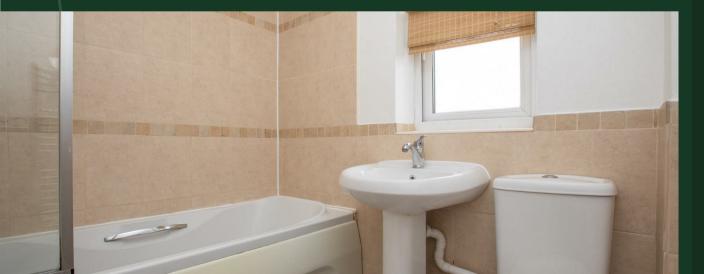

The internal layout includes an entrance hall with stairs to the first floor landing, a bay windowed living room with open feature fireplace, a dining room to the rear with open archway to the kitchen, three bedrooms to the first floor, two of which are double in size and a bathroom.