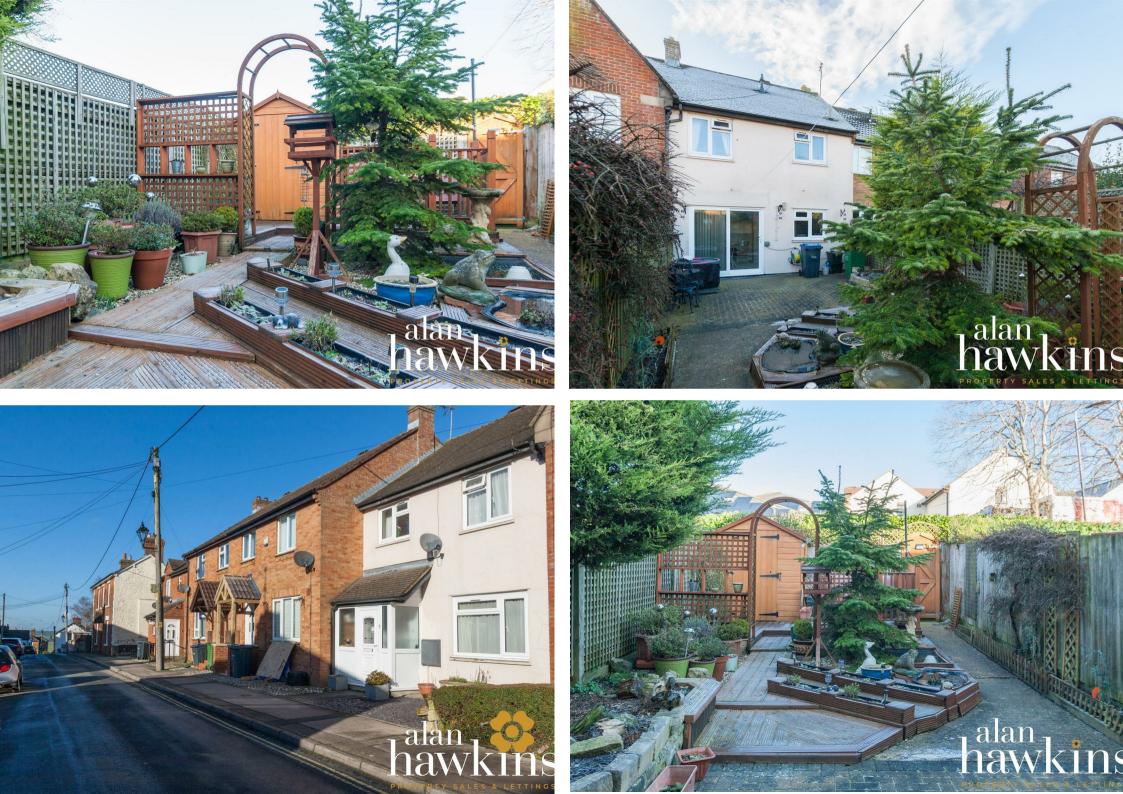

bathroom.

Outside and to the rear is a fully enclosed and nonoverlooked courtyard garden with rear gated access. Parking is available nearby via an annual permit car park or free 24/7 High Street parking just yards away. To arrange a viewing , contact Alan Hawkins Property Sales today.