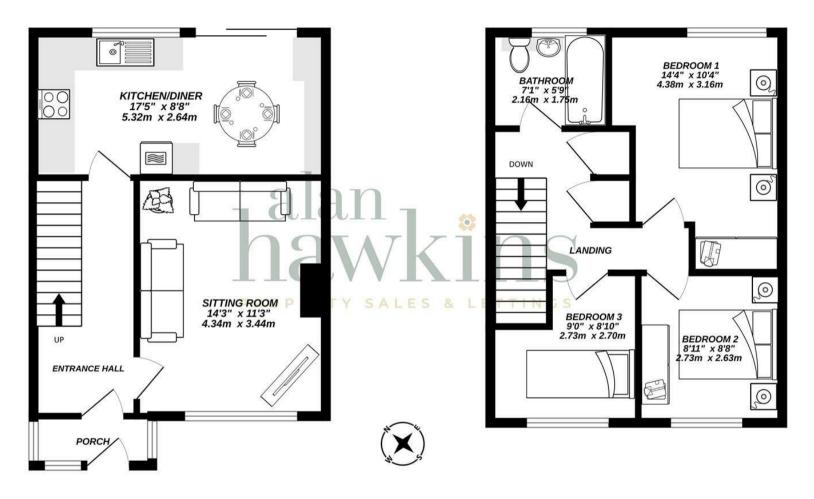

#### TOTAL FLOOR AREA : 825 sq.ft. (76.6 sq.m.) approx.

Whilst every attempt has been made to ensure the accuracy of the floorplan contained here, measurements of dors, windows, rooms and any other items are approximate and no responsibility is taken for any error, omission or mis-statement. This plan is for illustrative purposes only and should be used as such by any prospective purchaser. The services, systems and appliances shown have not been tested and no guarantee as to their operability or efficiency can be given. Made with Metropic @2023