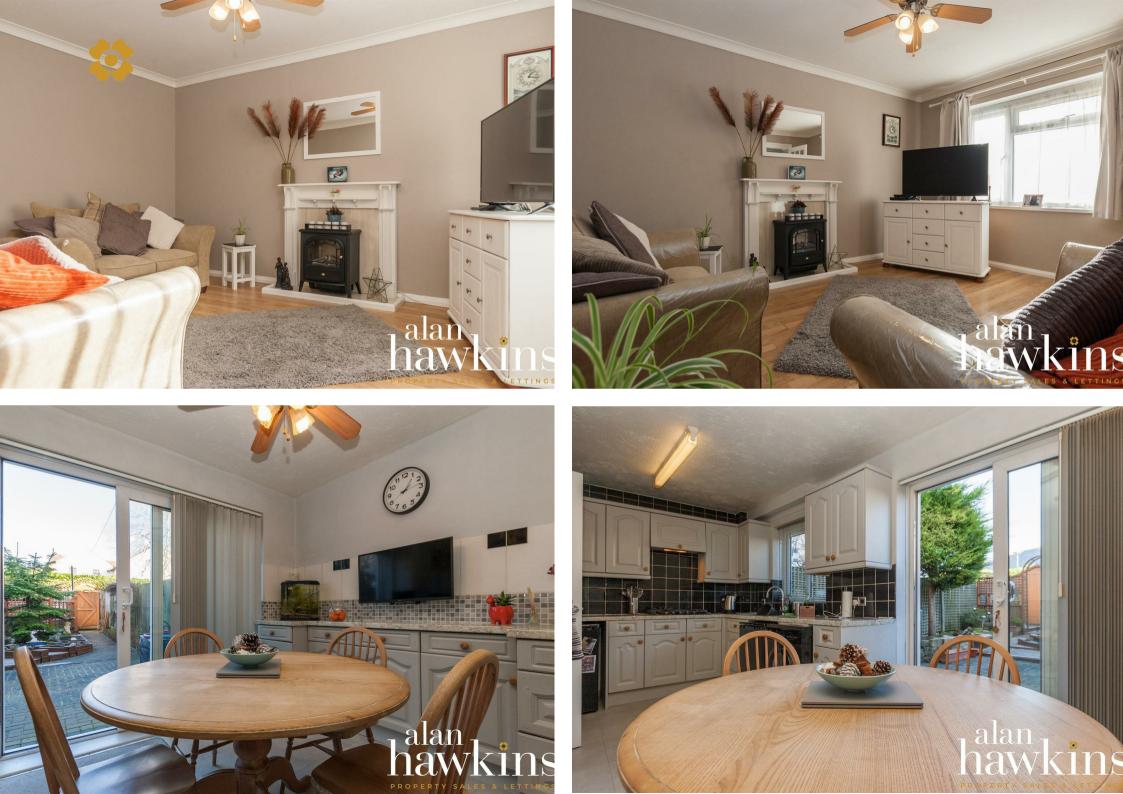

#### £264,000

A wonderful opportunity to purchase this lovely THREE **BEDROOM** terrace house. ideally located in Wood Street. just YARDS FORM THE TOWNS HIGH STREET. Viewings are highly recommended on this beautifully presented home which comprises a front entrance porch and entrance hallway, living room to the front and kitchen/diner across the rear with patio doors opening to the rear garden. To the first floor are three good size bedrooms and a

bathroom.

Outside and to the rear is a fully enclosed and nonoverlooked courtyard garden with rear gated access. Parking is available nearby via an annual permit car park or free 24/7 High Street parking just yards away. To arrange a viewing , contact Alan Hawkins Property Sales today.