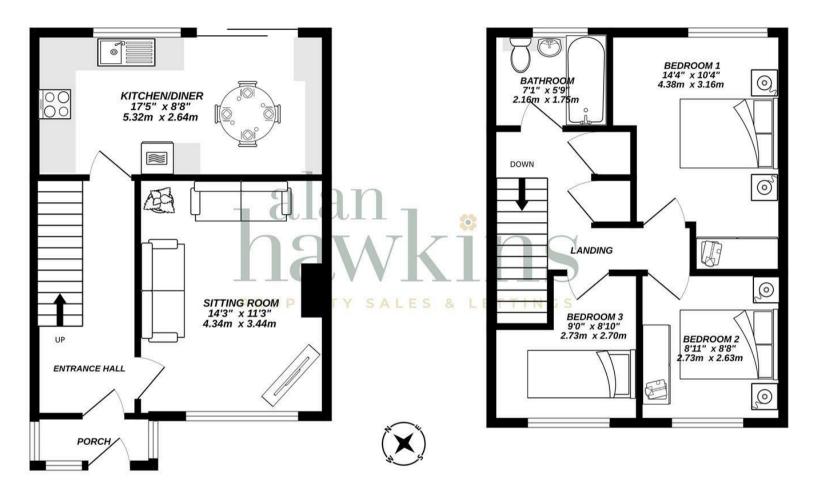

## Offers in excess of £265,000

A wonderful opportunity to purchase this lovely THREE BEDROOM terrace house, ideally located in Wood Street, just YARDS FORM THE TOWNS HIGH STREET.

Viewings are highly recommended on Hawkins Property Sales today. this beautifully presented home which comprises a front entrance porch and entrance hallway, living room to the front and kitchen/diner across the rear with patio doors opening to the rear garden. To the first floor are three good size bedrooms and a bathroom.

#### TOTAL FLOOR AREA: 825 sq.ft. (76.6 sq.m.) approx.

Whilst every attempt has been made to ensure the accuracy of the floorplan contained here, measurements of doors, windows, rooms and any other items are approximate and no responsibility is taken for any error, omission or mis-statement. This plan is for illustrative purposes only and should be used as such by any prospective purchaser. The services, systems and appliances shown have not been tested and no guarantee as to their operability or efficiency can be given.