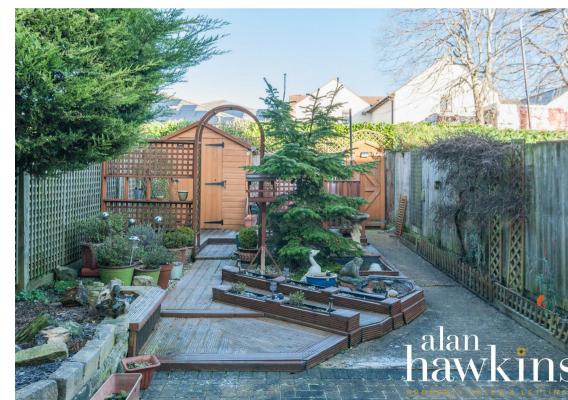

Outside and to the rear is a fully enclosed and non-overlooked courtyard garden with rear gated

access.

Parking is available nearby via an annual permit car park or free 24/7 High Street parking just yards away. To arrange a viewing, contact Alan Hawkins Property Sales today.