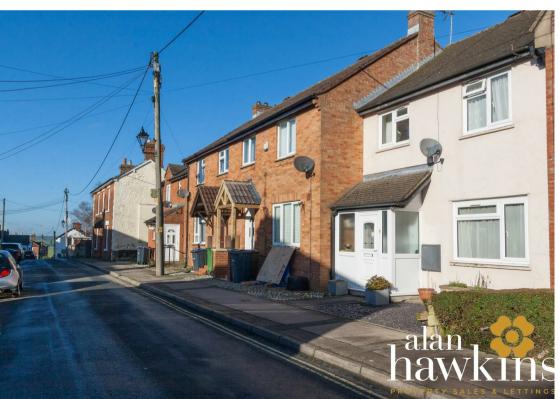

Wood Street, Royal Wootton Bassett, SN4 7BD

- Well Presented Three Bedroom Home
- Kitchen/Diner
- First Floor Bathroom
- Parking Available Nearby
- Gas Heating

- Close To High Street
- Entrance Porch & Hallway
- Enclosed Rear Courtyard Garden
- uPVC Double Glazing
- Viewings Recommended

## Offers in excess of £265,000

A wonderful opportunity to purchase this lovely THREE BEDROOM terrace house, ideally located in Wood Street, just YARDS FORM THE TOWNS HIGH STREET.

Viewings are highly recommended on Hawkins Property Sales today. this beautifully presented home which comprises a front entrance porch and entrance hallway, living room to the front and kitchen/diner across the rear with patio doors opening to the rear garden. To the first floor are three good size bedrooms and a bathroom.