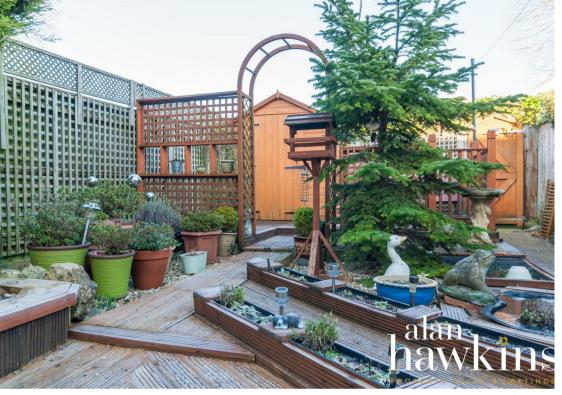

Outside and to the rear is a fully enclosed and non-overlooked courtyard garden with rear gated

access.

Parking is available nearby via an annual permit car park or free 24/7 High Street parking just yards away. To arrange a viewing, contact Alan Hawkins Property Sales today.