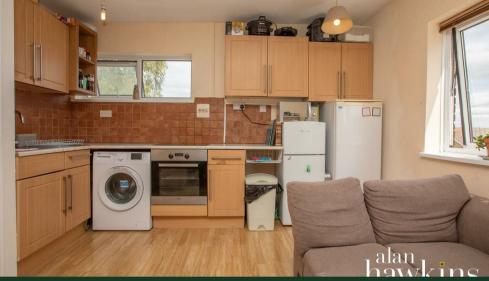

Internally the accommodation is accessed via a carpeted communal hall which is accessed via a secure communal front entrance. Upon entering the apartment there is a lobby which provides access to the bathroom with window to the side, a divided bedroom area and an open plan DUAL ASPECT living and kitchen area.

This home also benefits uPVC double glazing, ultrafast broadband speeds with sky quoting an average speed of 145Mb/s mains drainage, mains water & mains electric.

To arrange a viewing, contact Alan Hawkins Property Sales on 01793 840222.