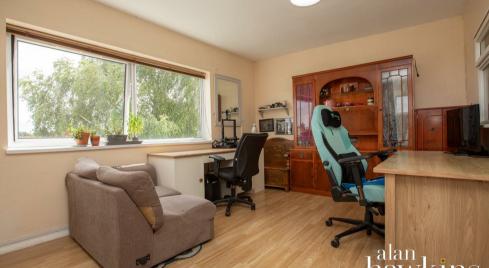

Internally the accommodation is accessed via a carpeted communal hall which is accessed via a secure communal front entrance. Upon entering the apartment there is a lobby which provides access to the bathroom with window to the side, a divided bedroom area and an open plan DUAL ASPECT living and kitchen area.