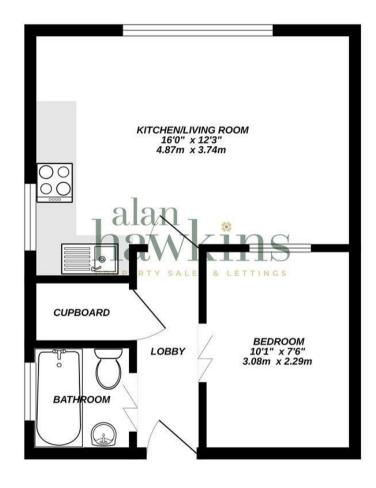

# TOP FLOOR 333 sq.ft. (30.9 sq.m.) approx.

#### TOTAL FLOOR AREA: 333 sq.ft. (30.9 sq.m.) approx.

Whilst every attempt has been made to ensure the accuracy of the floorplan contained here, measurements of doors, windows, rooms and any other items are approximate and no responsibility is taken for any error, prospective purchaser. The services, systems and appliances shown have not been tested and no guarantee as to their operability or efficiency can be given. Made with Meropin c 20024.