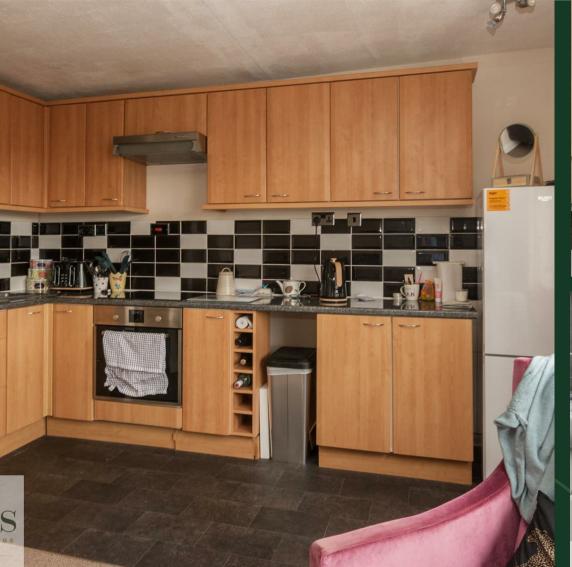

- Well Maintained Throughout
- 2nd Floor
- Fitted kitchen with Built in oven/hob
- Allocated Parking
- Great Addition to any portfolio

#### \* Attention Landlords\*

For sale is this well maintained second floor studio apartment. Currently housing a tenant on an Assured Shorthold Tenancy paying £510 pcm

This delightful property comprises a secure communal entrance hall with an intercom system, private entrance lobby, modern bathroom, divided double bedroom area, living area and an open plan modern kitchen to include a built in oven & hob. Further attributes include uPVC double glazing and allocated parking. These properties are a great addition to any portfolio, offering a lengthy secure lease, are well managed and provide a very attractive annual yield with a rental income of £600 -£625pcm being achievable. To arrange a viewing, call our friendly sales office today on 01793 840222.