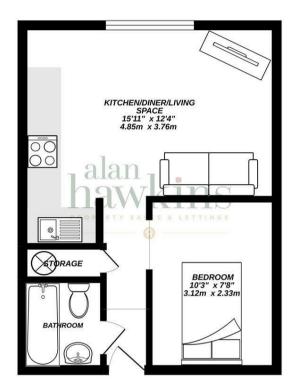

Energy Efficiency Rating Very energy efficiency Rating Very energy efficiency and a state of the state of t

Energy Efficiency Rating (England & Wales) SECOND FLOOR 313 sq.ft. (29.1 sq.m.) approx.

TOTAL FLOOR AREA: 313 sq.ft. (2015 gm) agence. When the market energy the transpective many starting of the market of the transpect the fourth intervent of the transpect the fourth intervent the transpect the fourth intervent the start start start and the start burg and the transpective the transpective the start start and the start burg and the transpective the start start start and the start burg and the start start and the start burg and the