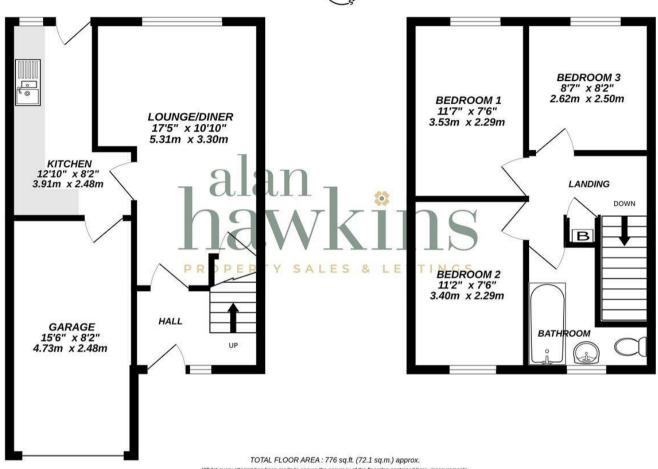

The internal layout of this accommodation include a front entrance hallway with stairs to the first floor landing, lounge/diner and a kitchen with door to the rear garden as well as a door into the integral garage which provides potential to convert into additional living accommodation subject to the

necessary planning permissions and building regulations. Up stairs and to the first floor are three good size bedrooms and a bathroom.

There is a fully enclosed rear garden laid to lawn and driveway parking to the front.

### **Energy Efficiency Rating (England &**

Whilst every attempt has been made to ensure the accuracy of the floorplan contained here, measurements of doors, windows, rooms and any other items are approximate and no responsibility is taken for any error, omission or mis-statement. This plan is for illustrative purposes only and should be used as such by any prospective purchaser. The services, systems and appliances shown have not been tested and no guarantee as to their operability or efficiency can be given.