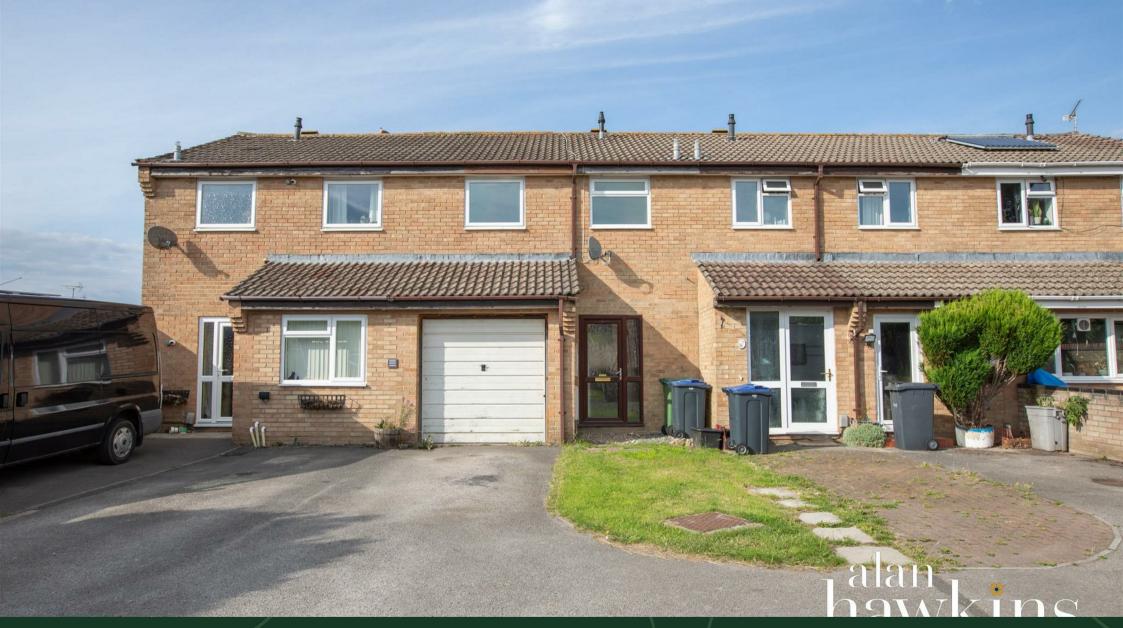

## 6 Meadow Close Royal Wootton Bassett, SN4 7JL

£230,000

For sale with NO ONWARD CHAIN is this attractively priced three bedroom middle terrace house with integral garage and driveway parking ideally situated within a short level walk of Royal Wootton Bassett High Street and local schools as well as nearby walks around the Jubilee Lake.

The internal layout of this accommodation include a front entrance hallway with stairs to the first floor landing, lounge/diner and a kitchen with door to the rear garden as well as a door into the integral garage which provides potential to convert into additional living accommodation subject to the

necessary planning permissions and building regulations. Up stairs and to the first floor are three good size bedrooms and a bathroom.

There is a fully enclosed rear garden laid to lawn and driveway parking to the front.