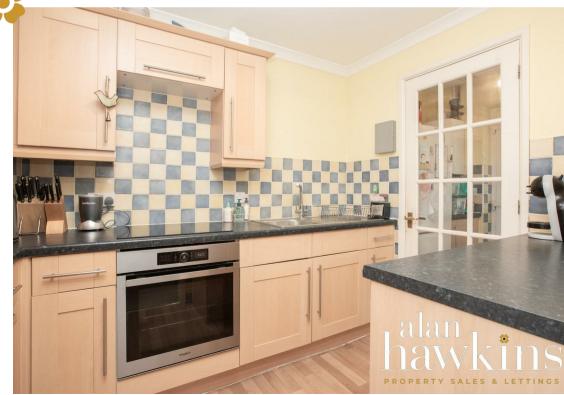

The internal accommodation comprises an entrance hallway with downstairs WC, living room with stairs to the first floor landing, an extended dining room with French doors to the rear garden, kitchen and a separate extended utility room with an additional door to the rear garden.