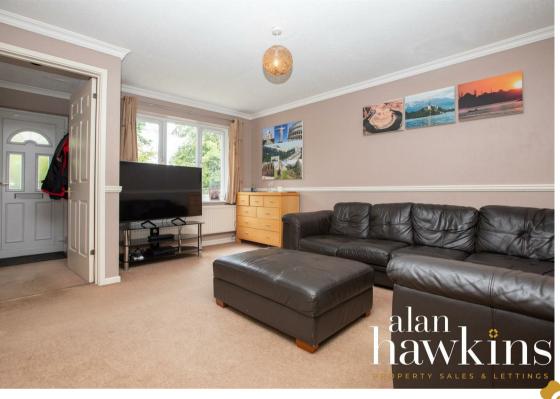

The internal accommodation comprises an entrance hallway with downstairs WC, living room with stairs to the first floor landing, an extended dining room with French doors to the rear garden, kitchen and a separate extended utility room with an additional door to the rear garden.

The first floor has a family bathroom, one single bedroom and three good size double bedrooms with fitted wardrobes and an en-suite shower room to bedroom one.

Outside to the rear is a relatively private fully enclosed garden laid to lawn with gated access to the side. There is also a personal door leading into the integral garage with an up and over door to the front, power & lighting.