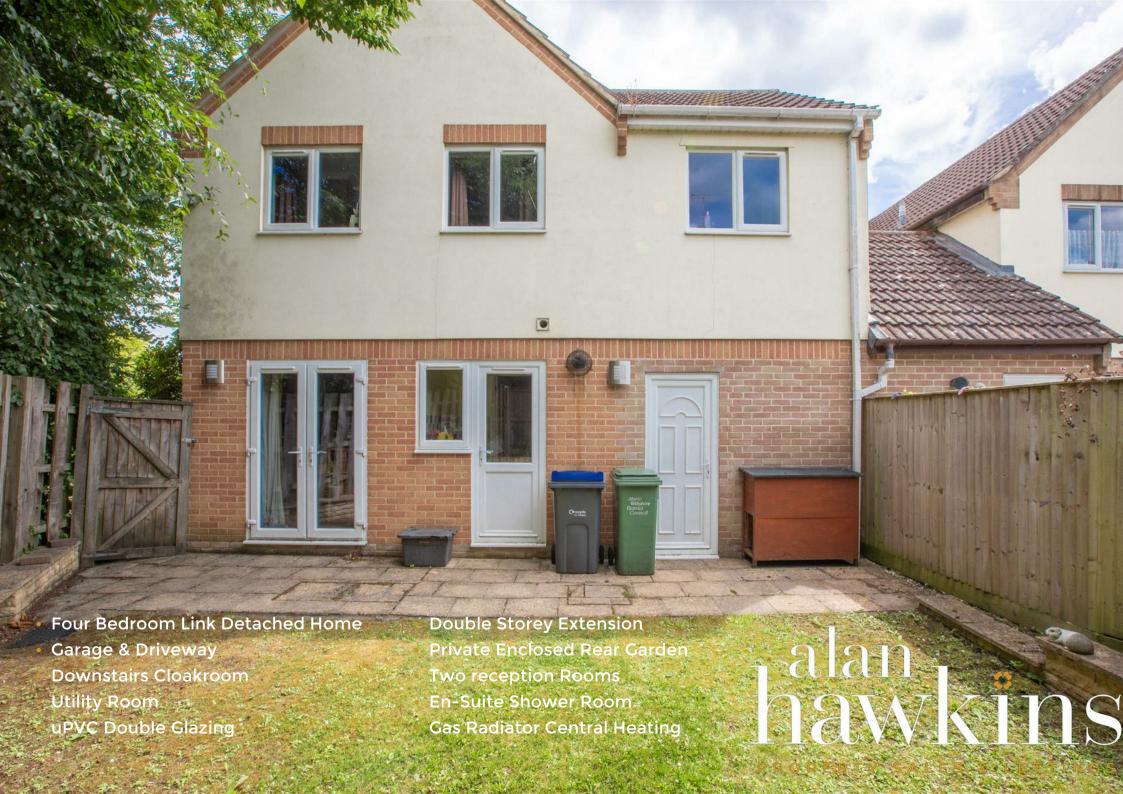

The first floor has a family bathroom, one single bedroom and three good size double bedrooms with fitted wardrobes and an en-suite shower room to bedroom one.

Outside to the rear is a relatively private fully enclosed garden laid to lawn with gated access to the side. There is also a personal door leading into the integral garage with an up and over door to the front, power & lighting.

Further attributes include uPVC double glazing, mains gas radiator central heating, mains drainage, mains water and Gigafast broadband available.

To arrange a viewing, contact Alan Hawkins Property Sales today on 01793 840222.