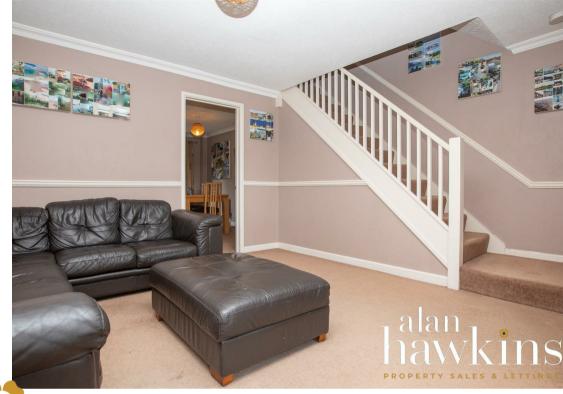

The internal accommodation comprises an entrance hallway with downstairs WC, living room with stairs to the first floor landing, an extended dining room with French doors to the rear garden, kitchen and a separate extended utility room with an additional door to the rear garden.

The first floor has a family bathroom, one single bedroom and three good size double bedrooms with fitted wardrobes and an en-suite shower room to bedroom one.

Outside to the rear is a relatively private fully enclosed garden laid to lawn with gated access to the side. There is also a personal door leading into the integral garage with an up and over door to the front, power & lighting.