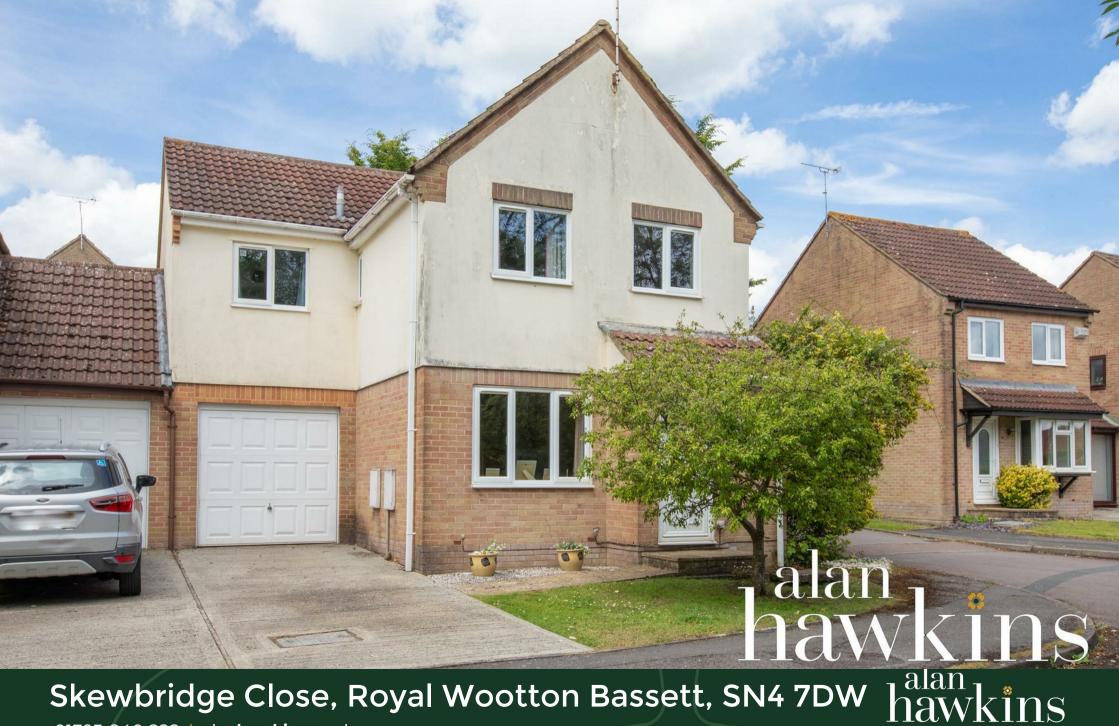

# 14 Skewbridge Close Royal Wootton Bassett, SN4 7DW

# Offers in the

usaise of

An EXTENDED four bedroom linkdetached family home with garage and driveway parking, situated on Skewbridge Close, a small cul-de-sac location being just a 10 minute walk from Royal Wootton Bassett's High Street.

The internal accommodation comprises an entrance hallway with downstairs WC, living room with stairs to the first floor landing, an extended dining room with French doors to the rear garden, kitchen and a separate extended utility room with an additional door to the rear garden.

The first floor has a family bathroom, one single bedroom and three good size double bedrooms with fitted wardrobes and an en-suite shower room to bedroom one.

Outside to the rear is a relatively private fully enclosed garden laid to lawn with gated access to the side. There is also a personal door leading into the integral garage with an up and over door to the front, power & lighting.

Further attributes include uPVC double glazing, mains gas radiator central heating, mains drainage, mains water and Gigafast broadband available.

To arrange a viewing, contact Alan Hawkins Property Sales today on 01793 840222.