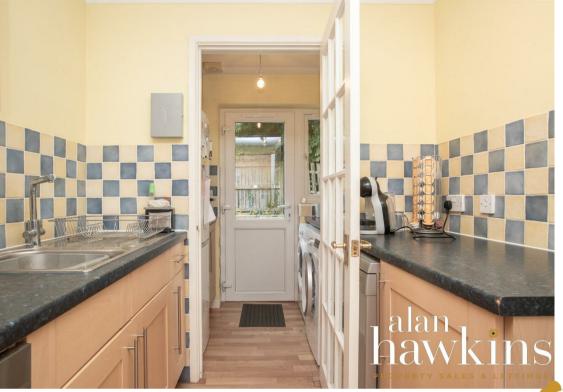

The internal accommodation comprises an entrance hallway with downstairs WC, living room with stairs to the first floor landing, an extended dining room with French doors to the rear garden, kitchen and a separate extended utility room with an additional door to the rear garden.

Further attributes include uPVC double glazing, mains gas radiator central heating, mains drainage, mains water and Gigafast broadband available.

To arrange a viewing, contact Alan Hawkins Property Sales today on 01793 840222.