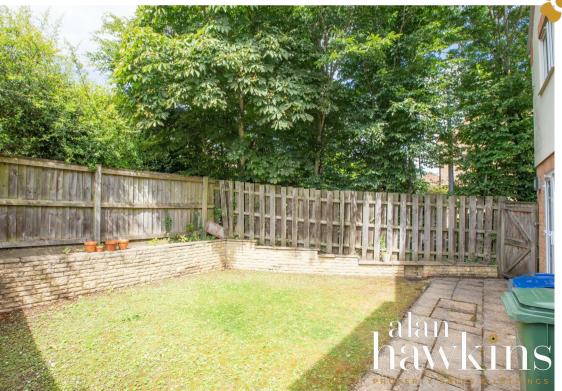

The first floor has a family bathroom, one single bedroom and three good size double bedrooms with fitted wardrobes and an en-suite shower room to bedroom one.

Outside to the rear is a relatively private fully enclosed garden laid to lawn with gated access to the side. There is also a personal door leading into the integral garage with an up and over door to the front, power & lighting.