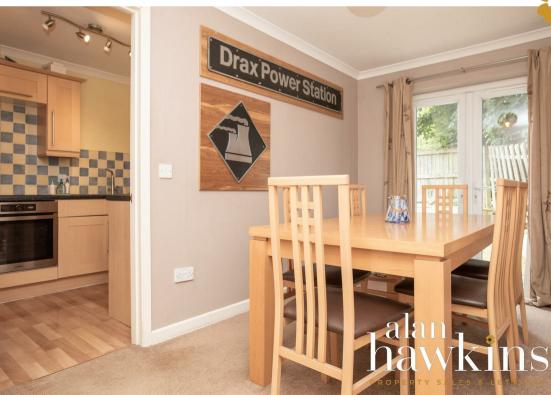

The internal accommodation comprises an entrance hallway with downstairs WC, living room with stairs to the first floor landing, an extended dining room with French doors to the rear garden, kitchen and a separate extended utility room with an additional door to the rear garden.