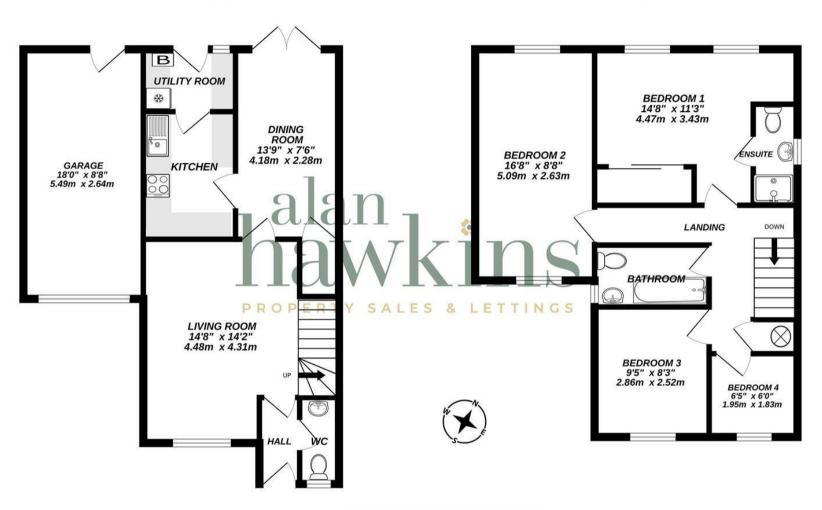

The internal accommodation comprises an entrance hallway with downstairs WC, living room with stairs to the first floor landing, an extended dining room with French doors to the rear garden, kitchen and a separate extended utility room with an additional door to the rear garden.

The first floor has a family bathroom, one single bedroom and three good size double bedrooms with fitted wardrobes and an en-suite shower room to bedroom one.

Outside to the rear is a relatively private fully enclosed garden laid to lawn with gated access to the side. There is also a personal door leading into the integral garage with an up and over door to the front, power & lighting.

#### TOTAL FLOOR AREA: 1129 sq.ft. (104.9 sq.m.) approx.

Whilst every attempt has been made to ensure the accuracy of the floorplan contained here, measurements of doors, windows, rooms and any other items are approximate and no responsibility is taken for any error, omission or mis-statement. This plan is for illustrative purposes only and should be used as such by any prospective purchaser. The services, systems and appliances shown have not been tested and no guarantee as to their operability or efficiency can be given.