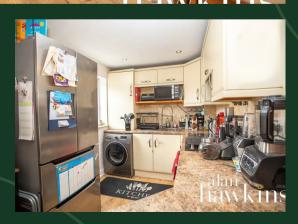

Constructed in 2008, this particular property enjoys its own private front entrance, an open plan lounge/kitchen area, bathroom and two bedrooms. Features include gas radiator central heating and sealed unit double glazed windows and allocated parking to the outside.