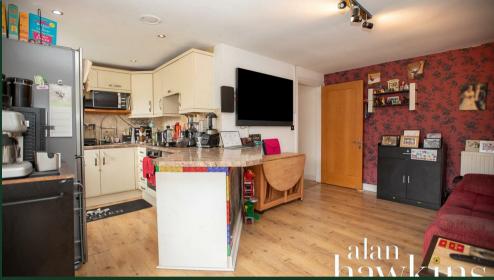

Constructed in 2008, this particular property enjoys its own private front entrance, an open plan lounge/kitchen area, bathroom and two bedrooms. Features include gas radiator central heating and sealed unit double glazed windows and allocated parking to the outside.