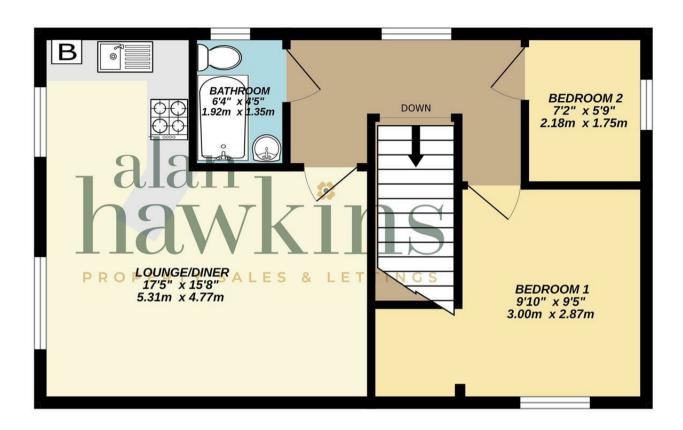

### TOTAL FLOOR AREA: 541 sq.ft. (50.3 sq.m.) approx.

Whilst every attempt has been made to ensure the accuracy of the floorplan contained here, measurements of doors, windows, rooms and any other items are approximate and no responsibility is taken for any error, omission or mis-statement. This plan is for illustrative purposes only and should be used as such by any prospective purchaser. The services, systems and appliances shown have not been tested and no guarantee as to their operability or efficiency can be given.