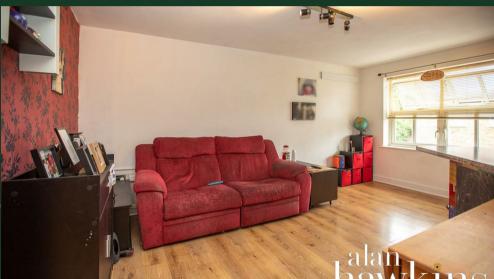

Constructed in 2008, this particular property enjoys its own private front entrance, an open plan lounge/kitchen area, bathroom and two bedrooms. Features include gas radiator central heating and sealed unit double glazed windows and allocated parking to the outside.