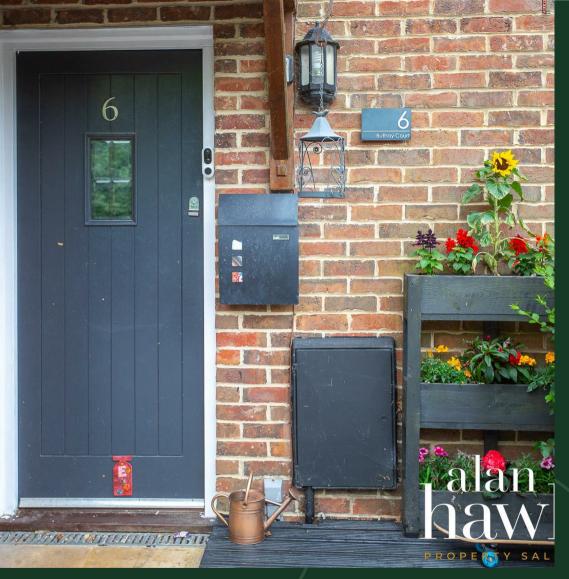

Constructed in 2008, this particular property enjoys its own private front entrance, an open plan lounge/kitchen area, bathroom and two bedrooms. Features include gas radiator central heating and sealed unit double glazed windows and allocated parking to the outside.