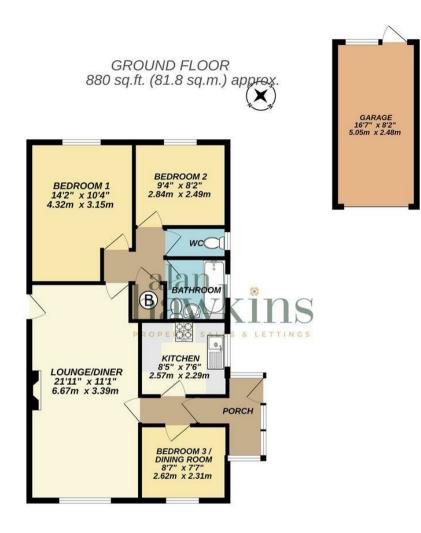

#### 880 SQ FT INC GARAGE (745 SQ FT EXCLUDING)

TOTAL FLOOR AREA : 880sq.ft. (81.8 sq.m.) approx.

Horise revery attempt has been made to ensure the accuracy of the flooping contrame here, measurements of dows, windows, itoms and any other terms are approximate and no responsibility is taken for any ency, prospective purchaser. The services, systems and applicates show here not been tested and no guarantee as to there operating or efficiency can be given.
Mode with Mergyor 20214