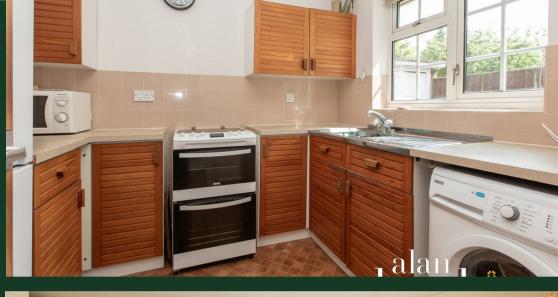

The property itself has been well maintained over the years and requires some cosmetic updating in areas offering fantastic scope to personalise and make your own.

The layout comprises a side entrance porch and inner hallway, kitchen, bedroom three or dining room, 21 ft bay windowed living room, bathroom as well as a separate WC and a further two good