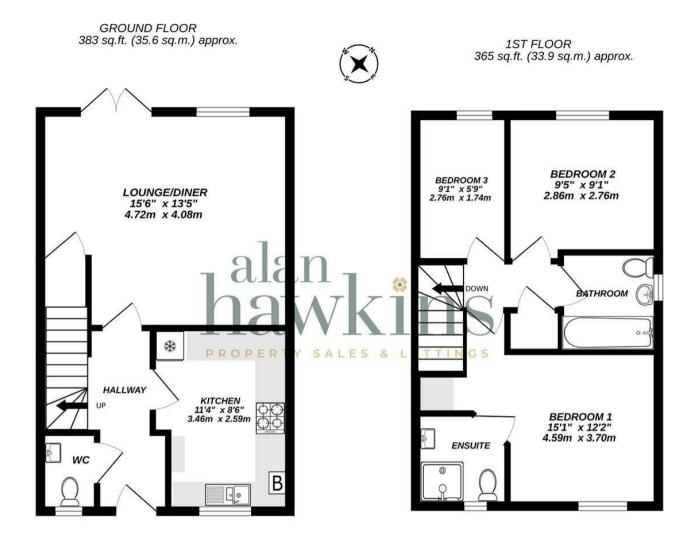

The accommodation internally comprises an entrance hall, cloakroom, kitchen with integrated oven and hob and a spacious lounge/diner with French Doors to the rear garden.

The first floor offers a family bathroom, en-suite shower room and three three good size bedrooms. This home comes with off road allocated parking for at least two vehicles to the rear, additional layby guest parking to the front and an enclosed westerly facing rear garden benefiting both rear and side gated access. Further benefits include gas radiator central heating via a combination boiler, uPVC double glazing and the remainder of the original 10 yr NHBC warranty.

#### **Energy Efficiency Rating (England & Wales)**

TOTAL FLOOR AREA: 748 sq.ft. (69.5 sq.m.) approx. Whist every attempt has been made to ensure the accuracy of the floorplan contained here, measurements of doors, windows, rooms and any other items are approximate and no responsibility is taken for any error, omission or mis-statement. This plan is for illustrative purposes only and should be used as such by any prospective purchaser. The services, systems and appliances shown have not been tested and no guarantee as to their operability or efficiency can be given. Made with Metropic 2024