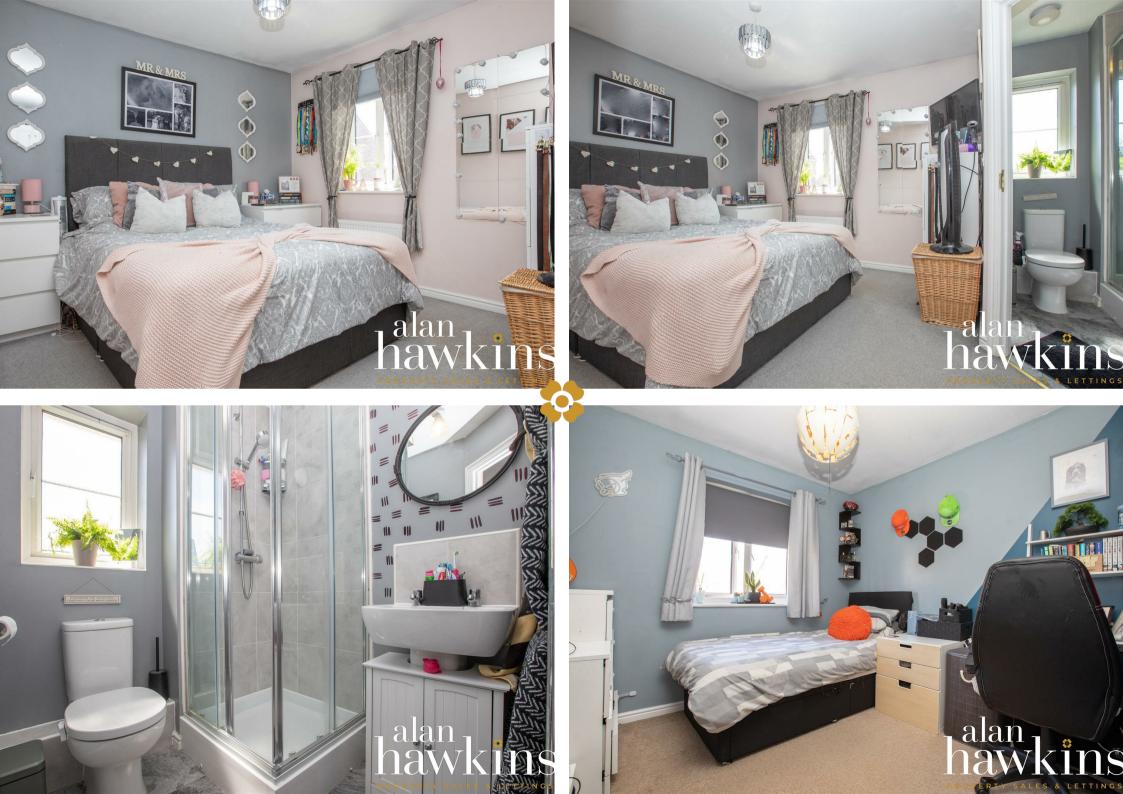

## Cricketers Close, Royal Wootton Bassett, SN4 8JD

01793 840 222 | alan**hawkins**.co.uk

- Three Bedroom End Of Terrace House
- Downstairs Cloakroom
- Lounge/Diner
- Family Bathroom
- Side & Rear Gated Access

- Two Allocated Parking Spaces Spacious Kitchen
- **En-Suite Shower Room**
- Westerly Facing Low Maintenance Rear Garden

alan navy kins

& LETTINGS

The accommodation internally comprises an entrance hall, cloakroom, kitchen with integrated oven and hob and a spacious lounge/diner with French Doors to the rear garden.

The first floor offers a family bathroom, en-suite shower room and three three good size bedrooms. This home comes with off road allocated parking for at least two vehicles to the rear, additional layby guest parking to the front and an enclosed westerly facing rear garden benefiting both rear and side gated access. Further benefits include gas radiator central heating via a combination boiler, uPVC double glazing and the remainder of the original 10 yr NHBC warranty.