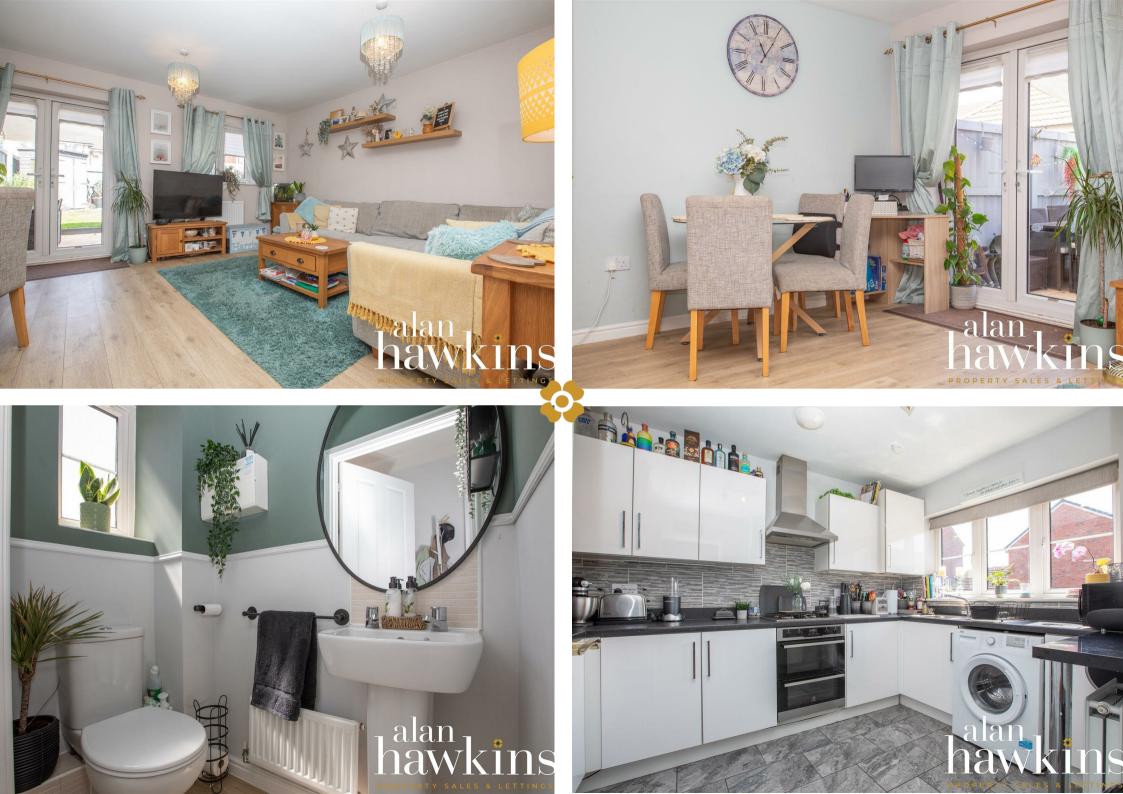

The accommodation internally comprises an entrance hall, cloakroom, kitchen with integrated oven and hob and a spacious lounge/diner with French Doors to the rear garden.

The first floor offers a family bathroom, en-suite shower room and three three good size bedrooms. This home comes with off road allocated parking for at least two vehicles to the rear, additional layby guest parking to the front and an enclosed westerly facing rear garden benefiting both rear and side gated access. Further benefits include gas radiator central heating via a combination boiler, uPVC double glazing and the remainder of the original 10 yr NHBC warranty.