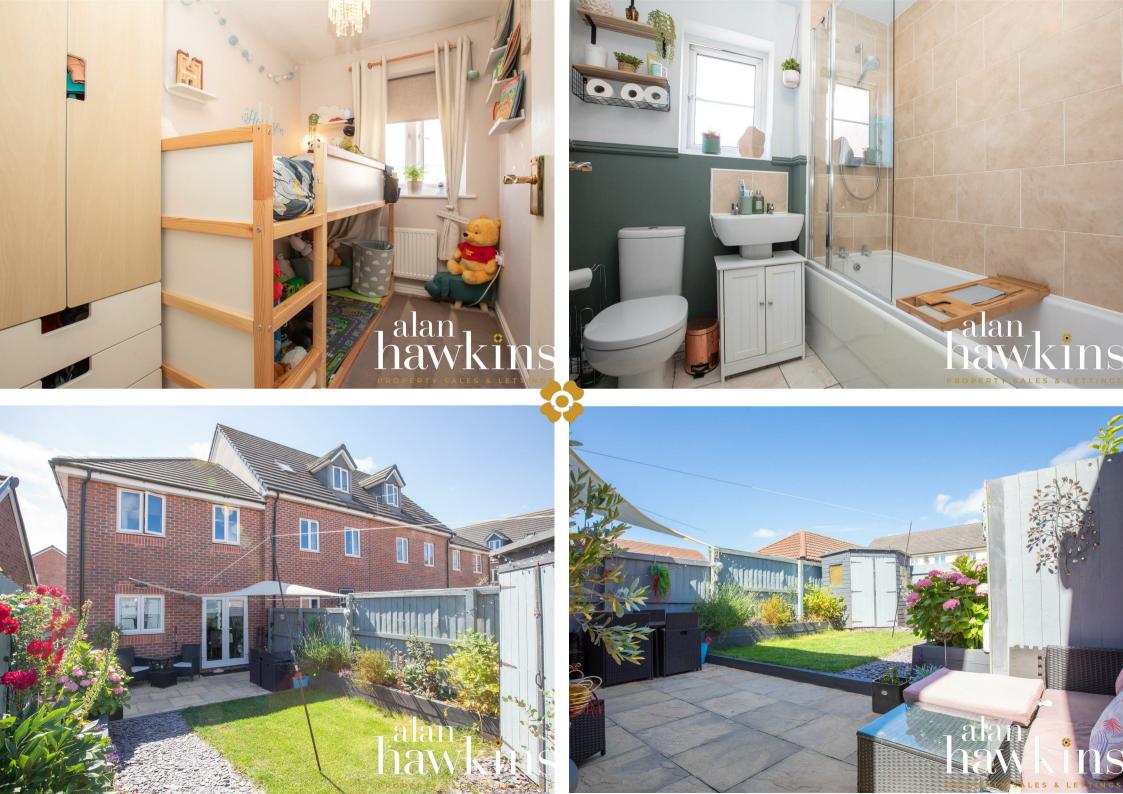

The accommodation internally comprises an entrance hall, cloakroom, kitchen with integrated oven and hob and a spacious lounge/diner with French Doors to the rear garden.

The first floor offers a family bathroom, en-suite shower room and three three good size bedrooms. This home comes with off road allocated parking for at least two vehicles to the rear, additional layby guest parking to the front and an enclosed westerly facing rear garden benefiting both rear and side gated access. Further benefits include gas radiator central heating via a combination boiler, uPVC double glazing and the remainder of the original 10 yr NHBC warranty.