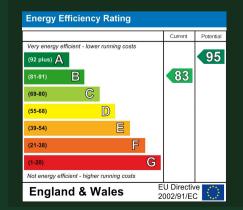

#### **Energy Efficiency Rating (England & Wales)**

TOTAL FLOOR AREA: 748 sq.ft. (69.5 sq.m.) approx. Whist every attempt has been made to ensure the accuracy of the floorplan contained here, measurements of doors, windows, rooms and any other items are approximate and no responsibility is taken for any error, omission or mis-statement. This plan is for illustrative purposes only and should be used as such by any prospective purchaser. The services, systems and appliances shown have not been tested and no guarantee as to their operability or efficiency can be given. Made with Metropic 2024