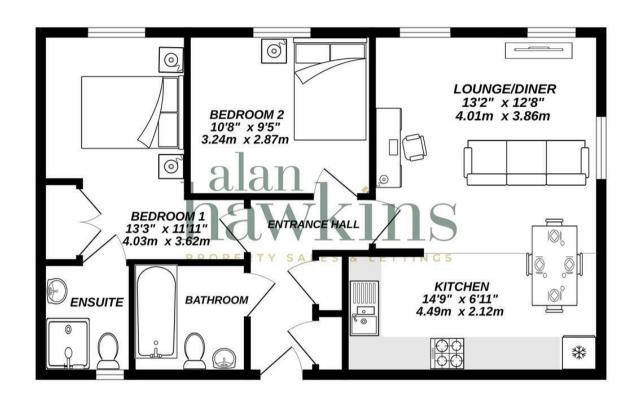

# GROUND FLOOR 631 sq.ft. (58.6 sq.m.) approx.

#### TOTAL FLOOR AREA: 631 sq.ft. (58.6 sq.m.) approx.

White every attempt has been made to ensure the accuracy of the four-plan contained here, measurements of doors, whollows, some and any other lowns are associated any other been set associated and probability is taken for any error, omission or mis-statement. This plan is for illustration purmuses only and policies as such as such by any prospective purchaser. The services, systems and appliances shown have not been tested and no guarantee as to their operability or efficiency can be given.