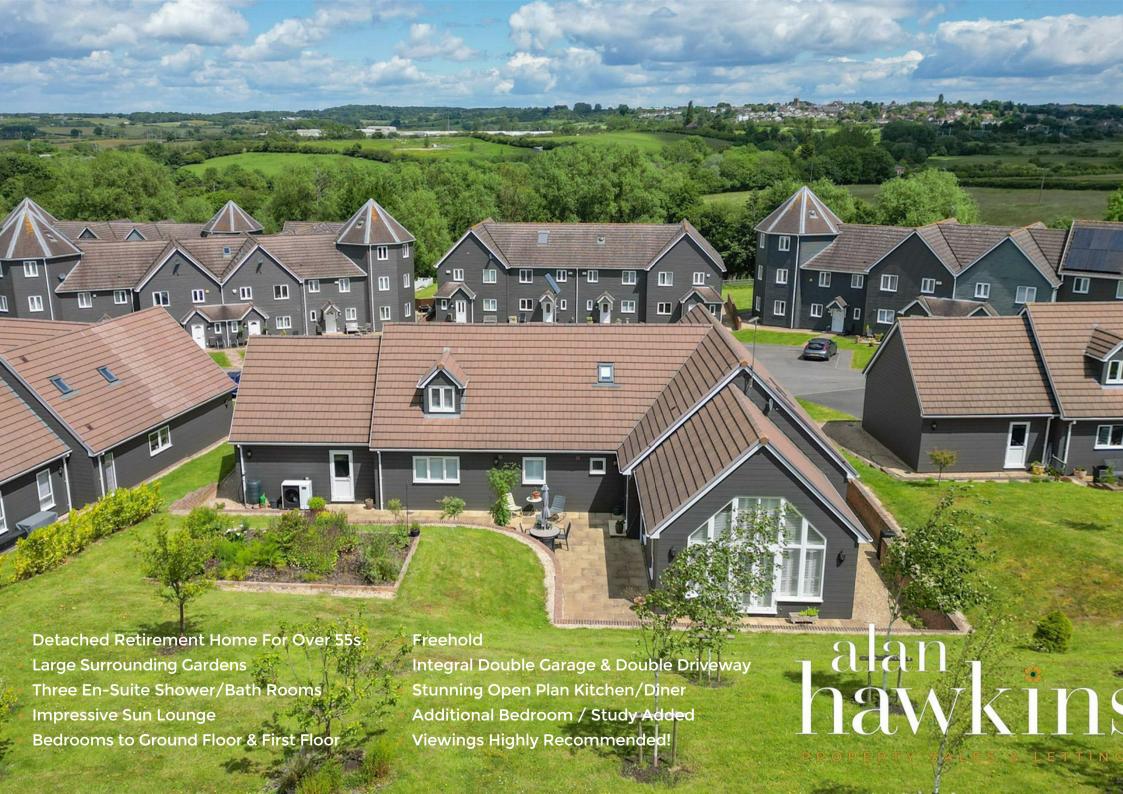

# Royal Wootton Bassett, SN4 7PB

£775,000

A retirement dream! Relax and unwind in this fabulous retirement home for the over 55s, situated on 'The Wiltshire Leisure Village' laying adjacent to a 27 hole golf and leisure resort including a state of the art gymnasium and spa facilities right on your door step. Located approximately one mile from the historic and bustling market town of Royal Wootton Bassett, and a short drive from neighbouring Wiltshire towns of Malmesbury and Marlborough.

This home internally offers a vast amount of spacious and versatile accommodation as soon as you walk into the welcoming reception hallway. The ground floor consists of a stunning and tastefully chosen open plan kitchen/dining room complete with marble worktops, kitchen island and separate utility room. A large opening leads straight into an impressive vaulted ceiling day room with floor to ceiling windows fitted with wooden shutters enjoying views of the rear garden and beyond.

There are two/three generous bedrooms to the ground with two en-suite shower

rooms and a separate WC.

There is a large first floor landing with additional storage cupboards, a converted loft/storage room providing a spacious home office space/study and an impressive 26ft primary bedroom enjoying full height gable end windows with fitted window shutters as well as a beautiful 4 piece en-suite shower room with free standing roll top bath. This particular property constructed in 2019 incorporates a private double driveway with integral garage to the front and a patio terrace to the rear with a raised walled garden surrounding the rear of the home which opens up behind to the 18 hole golf course. This desirable Eco-Constructed property