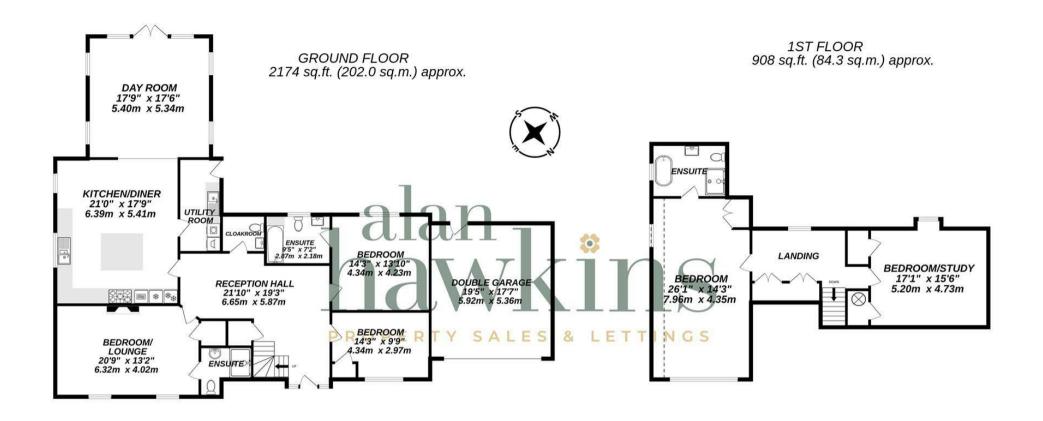

This home internally offers a vast amount of spacious and versatile accommodation as soon as you walk into the welcoming reception hallway. The ground floor consists of a stunning and tastefully chosen open plan kitchen/dining room complete with marble worktops, kitchen island and separate utility room. A large opening leads straight into an impressive vaulted ceiling day room with floor to ceiling windows fitted with wooden shutters enjoying views of the rear garden and beyond.

There are two/three generous bedrooms to the ground with two en-suite shower

rooms and a separate WC.

There is a large first floor landing with additional storage cupboards, a converted loft/storage room providing a spacious home office space/study and an impressive 26ft primary bedroom enjoying full height gable end windows with fitted window shutters as well as a beautiful 4 piece en-suite shower room with free standing roll top bath. This particular property constructed in 2019 incorporates a private double driveway with integral garage to the front and a patio terrace to the rear with a raised walled garden surrounding the rear of the home which opens up behind to the 18 hole golf course. This desirable Eco-Constructed property

#### 2737SQ FT EXCLUDING DOUBLE GARAGE

#### TOTAL FLOOR AREA: 3082 sq.ft. (286.3 sq.m.) approx.

Whilst every attempt has been made to ensure the accuracy of the floorplan contained here, measurements of doors, windows, rooms and any other items are approximate and no responsibility is taken for any error, omission or mis-statement. This plan is for illustrative purposes only and should be used as such by any prospective purchaser. The services, systems and appliances shown have not been tested and no guarantee as to their operability or efficiency can be given.