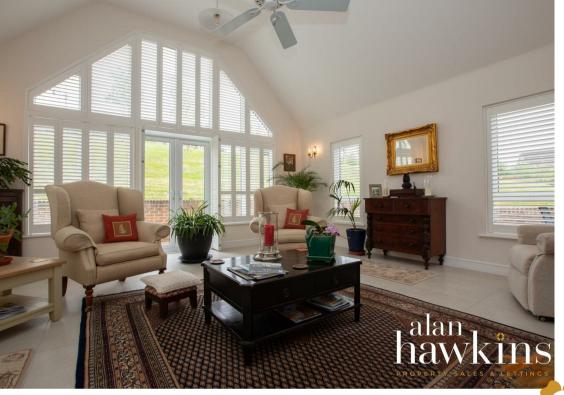

This home internally offers a vast amount of spacious and versatile accommodation as soon as you walk into the welcoming reception hallway. The ground floor consists of a stunning and tastefully chosen open plan kitchen/dining room complete with marble worktops, kitchen island and separate utility room. A large opening leads straight into an impressive vaulted ceiling day room with floor to ceiling windows fitted with wooden shutters enjoying views of the rear garden and beyond.