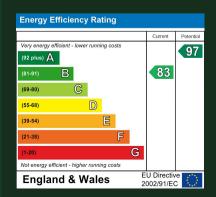

### **Management Fee**

Approximately £432.14 per quarter

2 Golf & leisure passes included at the additional (discounted) cost of £1668 per year (compulsory)

**Energy Efficiency Rating (England & Wales)** 