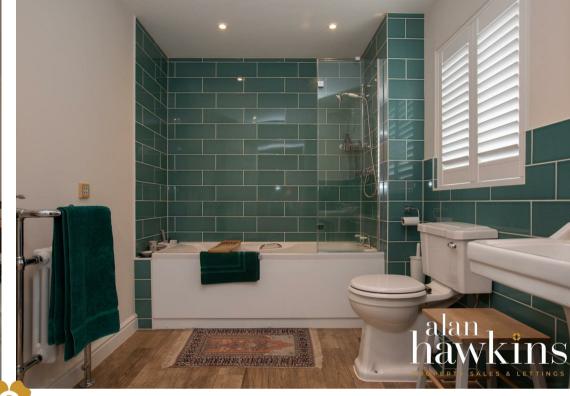

There are two/three generous bedrooms to the ground with two en-suite shower

rooms and a separate WC.

There is a large first floor landing with additional storage cupboards, a converted loft/storage room providing a spacious home office space/study and an impressive 26ft primary bedroom enjoying full height gable end windows with fitted window shutters as well as a beautiful 4 piece en-suite shower room with free standing roll top bath. This particular property constructed in 2019 incorporates a private double driveway with integral garage to the front and a patio terrace to the rear with a raised walled garden surrounding the rear of the home which opens up behind to the 18 hole golf course. This desirable Eco-Constructed property