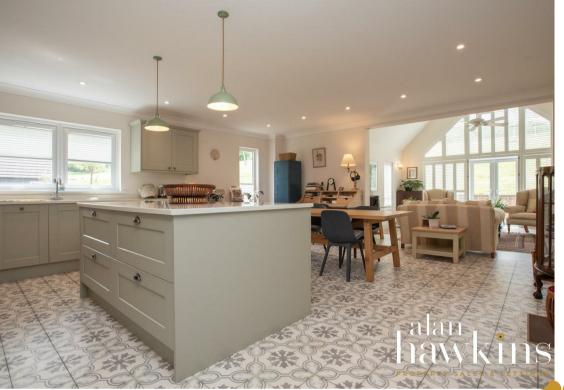

This home internally offers a vast amount of spacious and versatile accommodation as soon as you walk into the welcoming reception hallway. The ground floor consists of a stunning and tastefully chosen open plan kitchen/dining room complete with marble worktops, kitchen island and separate utility room. A large opening leads straight into an impressive vaulted ceiling day room with floor to ceiling windows fitted with wooden shutters enjoying views of the rear garden and beyond.