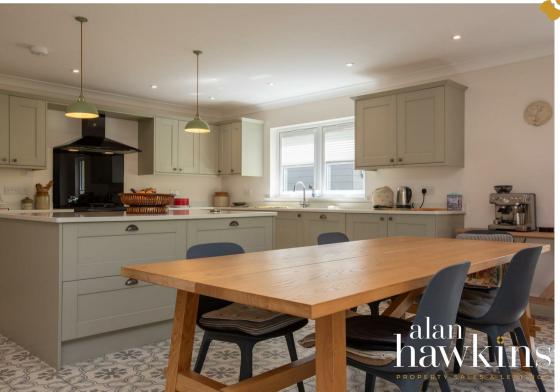

This home internally offers a vast amount of spacious and versatile accommodation as soon as you walk into the welcoming reception hallway. The ground floor consists of a stunning and tastefully chosen open plan kitchen/dining room complete with marble worktops, kitchen island and separate utility room. A large opening leads straight into an impressive vaulted ceiling day room with floor to ceiling windows fitted with wooden shutters enjoying views of the rear garden and beyond.