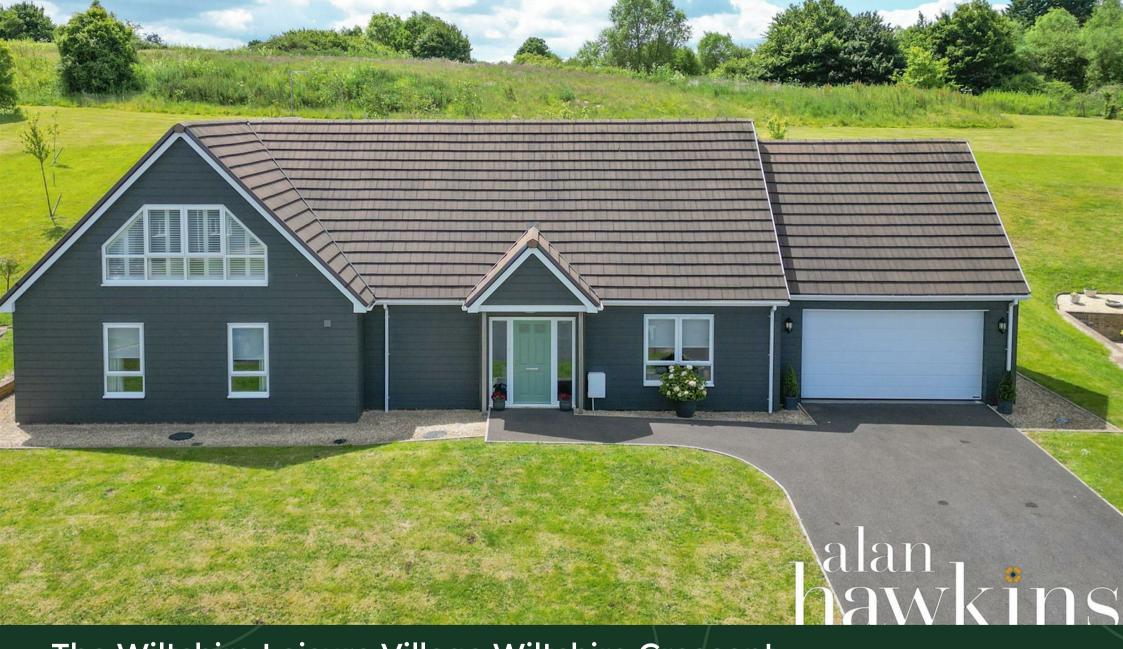

The Wiltshire Leisure Village Wiltshire Crescent, Royal Wootton Bassett, SN4 7PB

hawkins

# Royal Wootton Bassett, SN4 7PB

£775,000

A retirement dream! Relax and unwind in this fabulous retirement home for the over 55s, situated on 'The Wiltshire Leisure Village' laying adjacent to a 27 hole golf and leisure resort including a state of the art gymnasium and spa facilities right on your door step. Located approximately one mile from the historic and bustling market town of Royal Wootton Bassett, and a short drive from neighbouring Wiltshire towns of Malmesbury and Marlborough.

This home internally offers a vast amount of spacious and versatile accommodation as soon as you walk into the welcoming reception hallway. The ground floor consists of a stunning and tastefully chosen open plan kitchen/dining room complete with marble worktops, kitchen island and separate utility room. A large opening leads straight into an impressive vaulted ceiling day room with floor to ceiling windows fitted with wooden shutters enjoying views of the rear garden and beyond.

There are two/three generous bedrooms to the ground with two en-suite shower

rooms and a separate WC.

There is a large first floor landing with additional storage cupboards, a converted loft/storage room providing a spacious home office space/study and an impressive 26ft primary bedroom enjoying full height gable end windows with fitted window shutters as well as a beautiful 4 piece en-suite shower room with free standing roll top bath. This particular property constructed in 2019 incorporates a private double driveway with integral garage to the front and a patio terrace to the rear with a raised walled garden surrounding the rear of the home which opens up behind to the 18 hole golf course. This desirable Eco-Constructed property