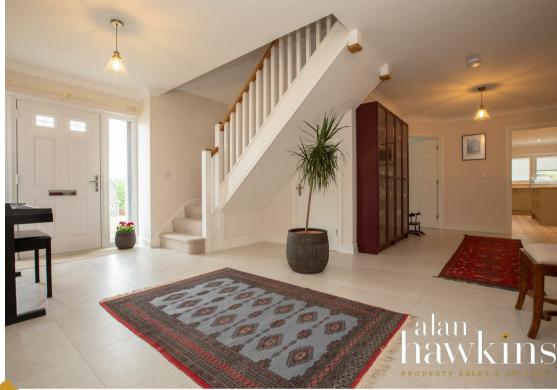

This home internally offers a vast amount of spacious and versatile accommodation as soon as you walk into the welcoming reception hallway. The ground floor consists of a stunning and tastefully chosen open plan kitchen/dining room complete with marble worktops, kitchen island and separate utility room. A large opening leads straight into an impressive vaulted ceiling day room with floor to ceiling windows fitted with wooden shutters enjoying views of the rear garden and beyond.