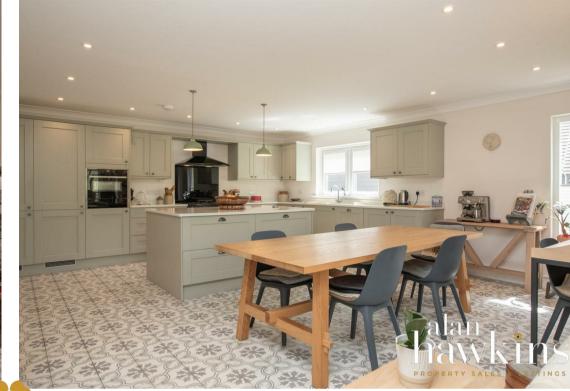

This home internally offers a vast amount of spacious and versatile accommodation as soon as you walk into the welcoming reception hallway. The ground floor consists of a stunning and tastefully chosen open plan kitchen/dining room complete with marble worktops, kitchen island and separate utility room. A large opening leads straight into an impressive vaulted ceiling day room with floor to ceiling windows fitted with wooden shutters enjoying views of the rear garden and beyond.