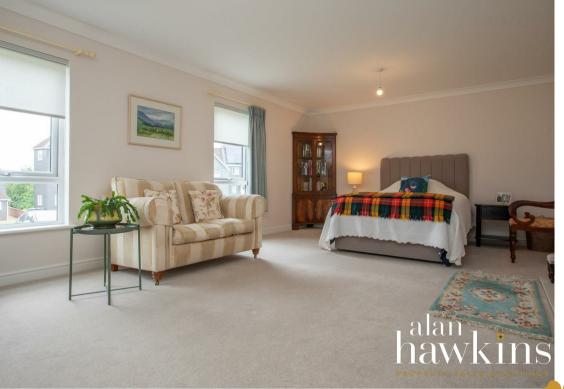

There are two/three generous bedrooms to the ground with two en-suite shower

rooms and a separate WC.

There is a large first floor landing with additional storage cupboards, a converted loft/storage room providing a spacious home office space/study and an impressive 26ft primary bedroom enjoying full height gable end windows with fitted window shutters as well as a beautiful 4 piece en-suite shower room with free standing roll top bath. This particular property constructed in 2019 incorporates a private double driveway with integral garage to the front and a patio terrace to the rear with a raised walled garden surrounding the rear of the home which opens up behind to the 18 hole golf course. This desirable Eco-Constructed property