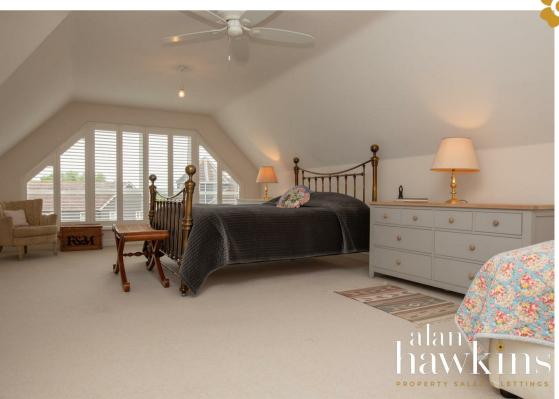

There are two/three generous bedrooms to the ground with two en-suite shower

rooms and a separate WC.

There is a large first floor landing with additional storage cupboards, a converted loft/storage room providing a spacious home office space/study and an impressive 26ft primary bedroom enjoying full height gable end windows with fitted window shutters as well as a beautiful 4 piece en-suite shower room with free standing roll top bath. This particular property constructed in 2019 incorporates a private double driveway with integral garage to the front and a patio terrace to the rear with a raised walled garden surrounding the rear of the home which opens up behind to the 18 hole golf course. This desirable Eco-Constructed property