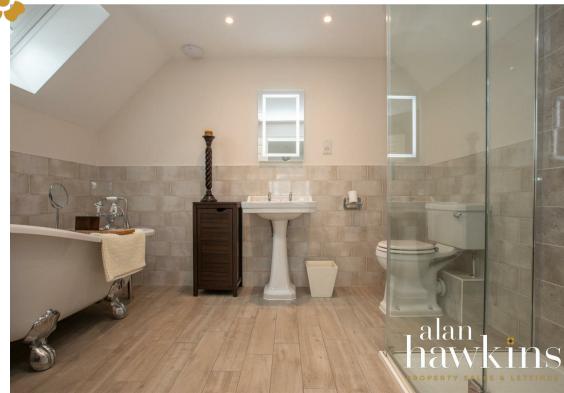

There are two/three generous bedrooms to the ground with two en-suite shower

rooms and a separate WC.

There is a large first floor landing with additional storage cupboards, a converted loft/storage room providing a spacious home office space/study and an impressive 26ft primary bedroom enjoying full height gable end windows with fitted window shutters as well as a beautiful 4 piece en-suite shower room with free standing roll top bath. This particular property constructed in 2019 incorporates a private double driveway with integral garage to the front and a patio terrace to the rear with a raised walled garden surrounding the rear of the home which opens up behind to the 18 hole golf course. This desirable Eco-Constructed property