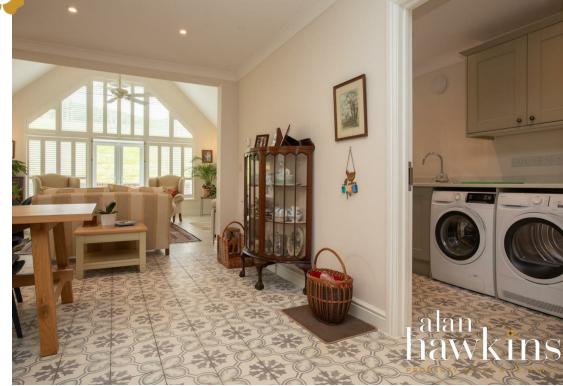

This home internally offers a vast amount of spacious and versatile accommodation as soon as you walk into the welcoming reception hallway. The ground floor consists of a stunning and tastefully chosen open plan kitchen/dining room complete with marble worktops, kitchen island and separate utility room. A large opening leads straight into an impressive vaulted ceiling day room with floor to ceiling windows fitted with wooden shutters enjoying views of the rear garden and beyond.

with under floor heating to the ground