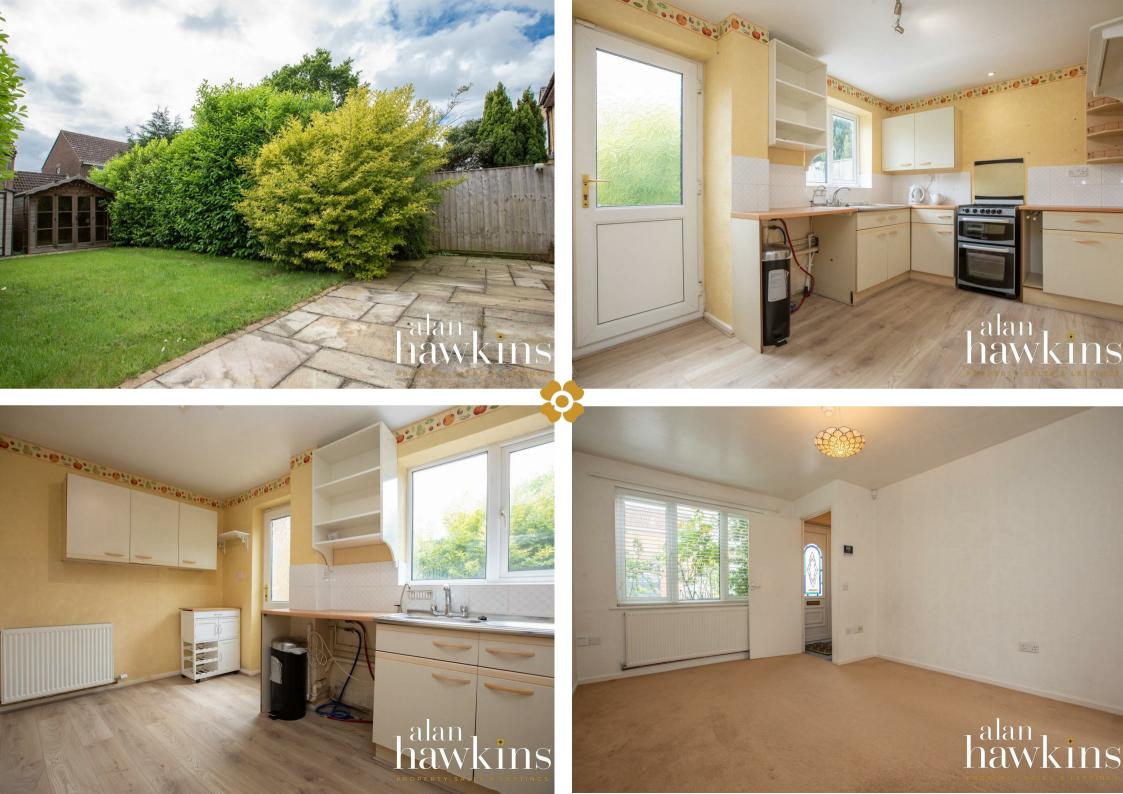

#### £259,995

Situated in quiet and popular cul-desac location is this chain free two bedroom SEMI-DETACHED property with GARAGE & DRIVEWAY PARKING in Royal Wootton Bassett.

The property enjoys a front entrance hall with stairs to the first floor landing, a separate living room and kitchen/breakfast room to the rear with door providing access out to the rear garden.

There are two good size bedrooms to arrange a viewing. the first floor and a shower room.

Outside to the front is driveway parking for at least two vehicles and a garage with up and over door. The SOUTHERLY FACING rear garden is generous in size, fully enclosed with a large patio terrace, garden laid to lawn with mature shrubs either side and a summer house at the bottom of the garden fitted with power supply.

The property also benefits from uPVC double glazing, a modern 2 zone heating system, alarm system and a personal door providing access into the garage from the rear garden. There is also a boarded & lit loft storage area in both the house and garage.