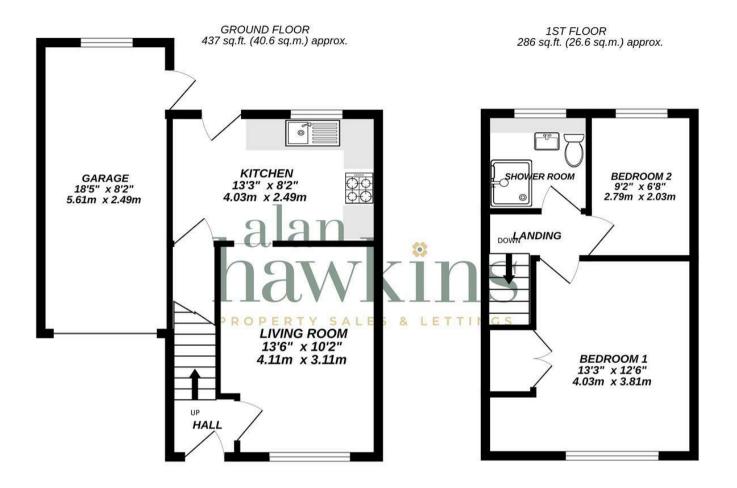

#### Energy Efficiency Rating (England & Wales)

TOTAL FLOOR AREA : 723 sq.ft. (67.2 sq.m.) approx.

Whilst every attempt has been made to ensure the accuracy of the floorplan contained here, measurements of doors, windows, rooms and any other items are approximate and no responsibility is taken for any error, omission or mis-statement. This plan is for illustrative purposes only and should be used as such by any prospective purchaser. The services, systems and appliances shown have not been tested and no guarantee as to their operability or efficiency can be given. Made with Metropix 6/2024