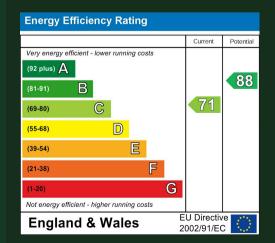

#### Energy Efficiency Rating (England & Wales)

TOTAL FLOOR AREA : 723 sq.ft. (67.2 sq.m.) approx.

Whilst every attempt has been made to ensure the accuracy of the floorplan contained here, measurements of doors, windows, rooms and any other items are approximate and no responsibility is taken for any error, omission or mis-statement. This plan is for illustrative purposes only and should be used as such by any prospective purchaser. The services, systems and appliances shown have not been tested and no guarantee as to their operability or efficiency can be given. Made with Metropix 6/2024