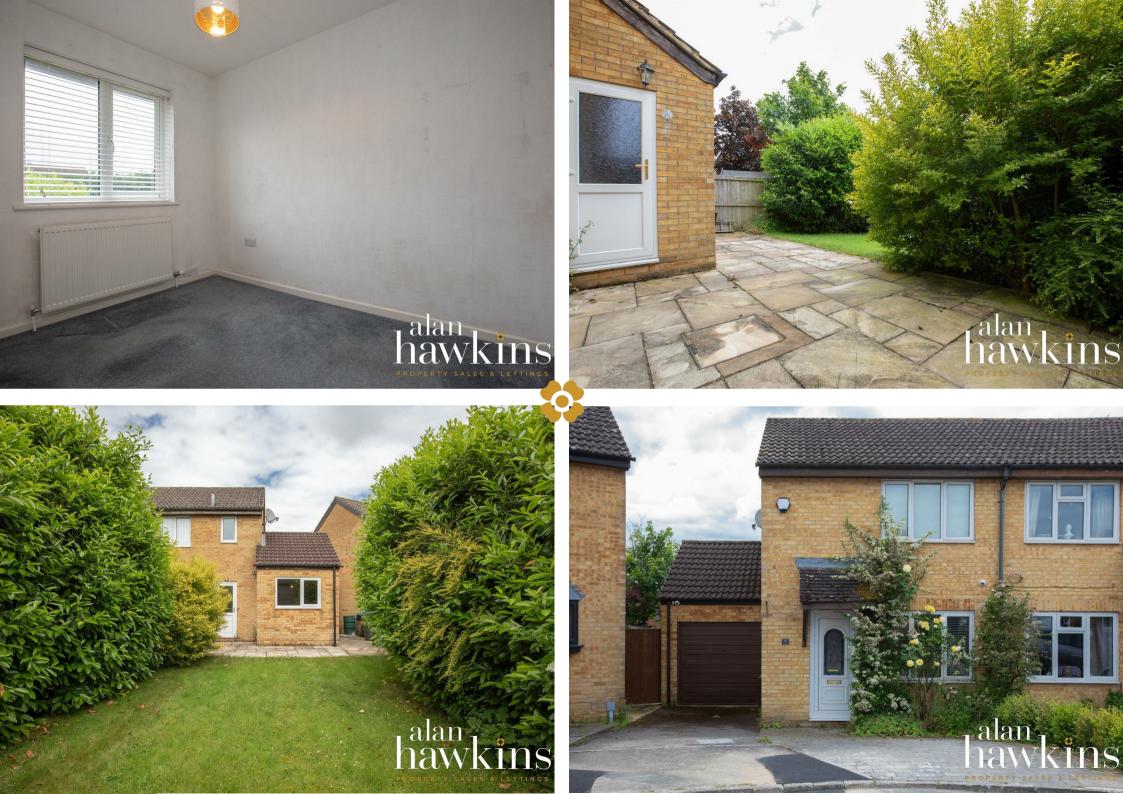

There are two good size bedrooms to arrange a viewing. the first floor and a shower room.

Outside to the front is driveway parking for at least two vehicles and a garage with up and over door. The SOUTHERLY FACING rear garden is generous in size, fully enclosed with a large patio terrace, garden laid to lawn with mature shrubs either side and a summer house at the bottom of the garden fitted with power supply.

The property also benefits from uPVC double glazing, a modern 2 zone heating system, alarm system and a personal door providing access into the garage from the rear garden. There is also a boarded & lit loft storage area in both the house and garage.