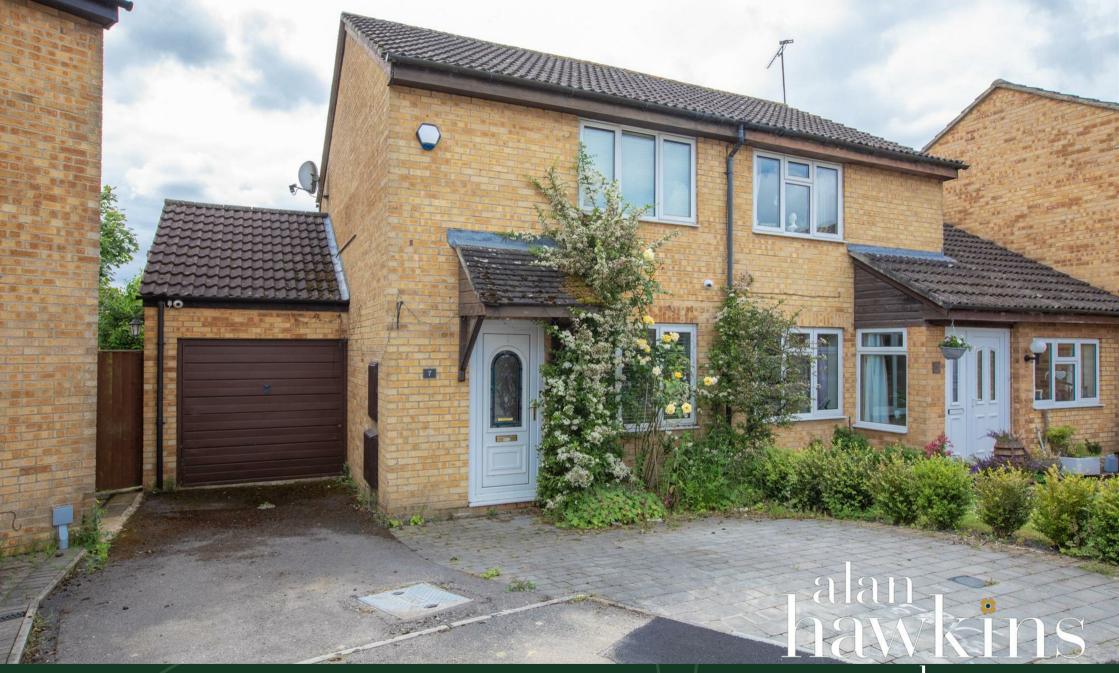

### 7 Bardsey Close Royal Wootton Bassett, SN4 8NA

#### £259,995

Situated in quiet and popular cul-desac location is this chain free two bedroom SEMI-DETACHED property with GARAGE & DRIVEWAY PARKING in Royal Wootton Bassett.

The property enjoys a front entrance hall with stairs to the first floor landing, a separate living room and kitchen/breakfast room to the rear with door providing access out to the rear garden.

There are two good size bedrooms to arrange a viewing. the first floor and a shower room.

Outside to the front is driveway parking for at least two vehicles and a garage with up and over door. The SOUTHERLY FACING rear garden is generous in size, fully enclosed with a large patio terrace, garden laid to lawn with mature shrubs either side and a summer house at the bottom of the garden fitted with power supply.