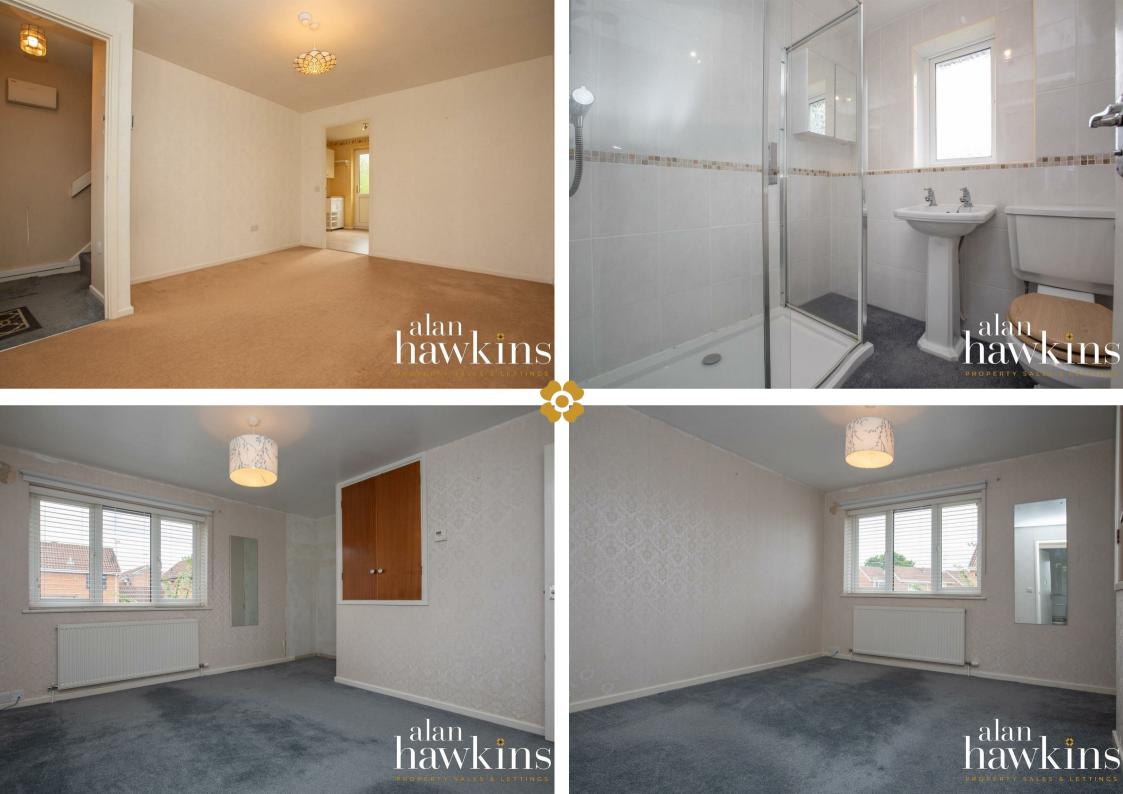

#### £259,995

Situated in quiet and popular cul-desac location is this chain free two bedroom SEMI-DETACHED property with GARAGE & DRIVEWAY PARKING in Royal Wootton Bassett.

The property enjoys a front entrance hall with stairs to the first floor landing, a separate living room and kitchen/breakfast room to the rear with door providing access out to the rear garden.

There are two good size bedrooms to arrange a viewing. the first floor and a shower room.

Outside to the front is driveway parking for at least two vehicles and a garage with up and over door. The SOUTHERLY FACING rear garden is generous in size, fully enclosed with a large patio terrace, garden laid to lawn with mature shrubs either side and a summer house at the bottom of the garden fitted with power supply.

The property also benefits from uPVC double glazing, a modern 2 zone heating system, alarm system and a personal door providing access into the garage from the rear garden. There is also a boarded & lit loft storage area in both the house and garage.