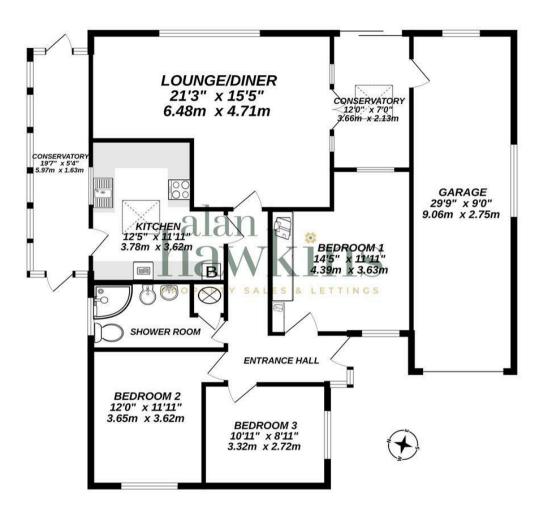

This well cared for property internally offers an entrance hallway, three good size bedrooms with bedroom one benefiting wall to wall fitted wardrobes, shower room, kitchen/breakfast room with a large conservatory porch/utility room, lounge/diner wand a cosy sun room which in turn, provides access into the attached garage and out to the rear garden.

## GROUND FLOOR 1405 sq.ft. (130.5 sq.m.) approx.

TOTAL FLOOR AREA: 1405 sq.ft. (130.5 sq.m.) approx.

Whist every attempt has been made to ensure the accuracy of the biospian contained here, measurements of doors, windows, rooms and any other items are approximate and no responsibility is taken for any error, prospective purchaser. The services, systems and appliances shown have not been tested and no guarantee as to their operability or efficiency can be given.