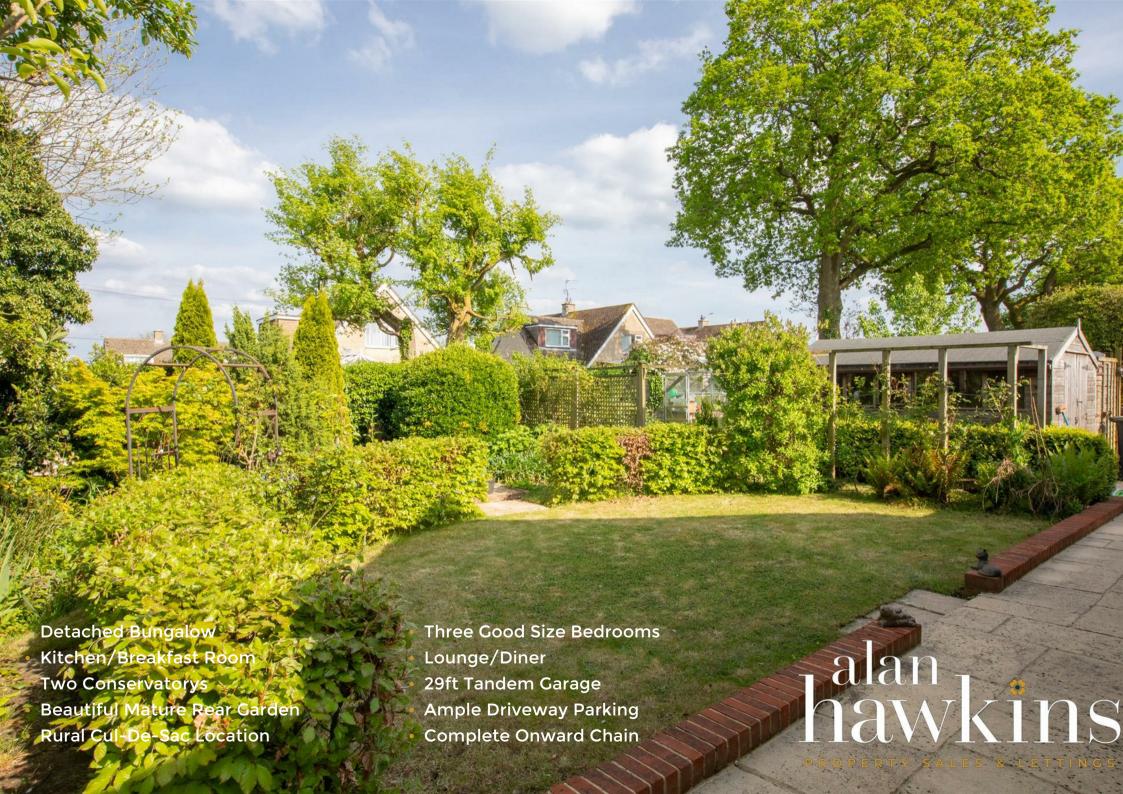

A large low maintenance block

paved driveway to the front provides parking for ample amount of vehicles. There is a beautiful mature garden to the rear with a garden laid to lawn, patio seating area, shed & greenhouse with a variety of flowerbeds, shrubs and trees.

This well cared for property internally offers an entrance hallway, three good size bedrooms with bedroom one benefiting wall to wall fitted wardrobes, shower room, kitchen/breakfast room with a large conservatory porch/utility room, lounge/diner wand a cosy sun room which in turn, provides access into the attached garage and out to the rear garden.