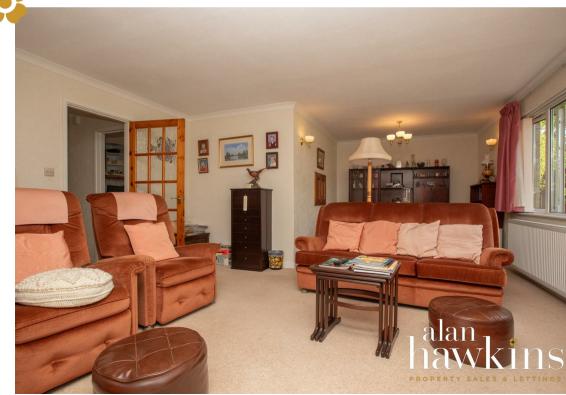

This well cared for property internally offers an entrance hallway, three good size bedrooms with bedroom one benefiting wall to wall fitted wardrobes, shower room, kitchen/breakfast room with a large conservatory porch/utility room, lounge/diner wand a cosy sun room which in turn, provides access into the attached garage and out to the rear garden.