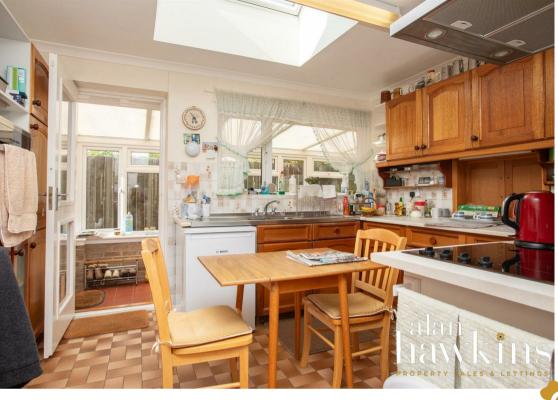

This well cared for property internally offers an entrance hallway, three good size bedrooms with bedroom one benefiting wall to wall fitted wardrobes, shower room, kitchen/breakfast room with a large conservatory porch/utility room, lounge/diner wand a cosy sun room which in turn, provides access into the attached garage and out to the rear garden.