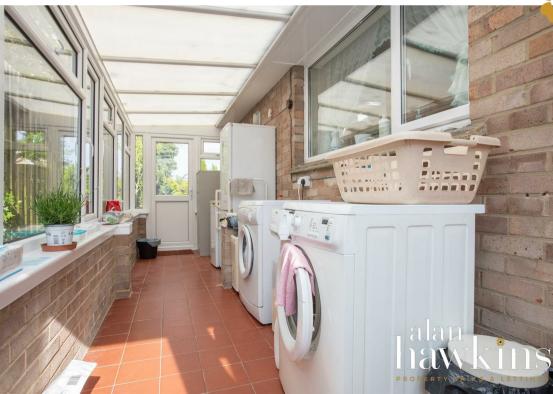

This well cared for property internally offers an entrance hallway, three good size bedrooms with bedroom one benefiting wall to wall fitted wardrobes, shower room, kitchen/breakfast room with a large conservatory porch/utility room, lounge/diner wand a cosy sun room which in turn, provides access into the attached garage and out to the rear garden.