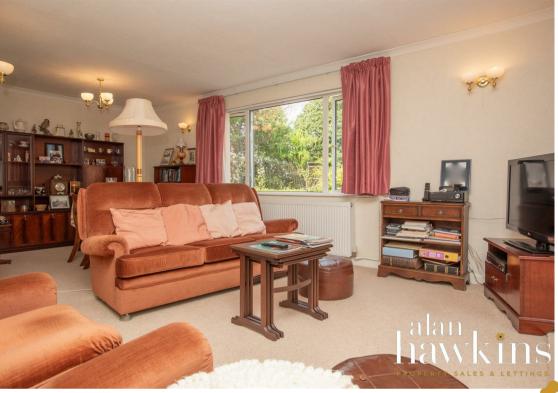

This well cared for property internally offers an entrance hallway, three good size bedrooms with bedroom one benefiting wall to wall fitted wardrobes, shower room, kitchen/breakfast room with a large conservatory porch/utility room, lounge/diner wand a cosy sun room which in turn, provides access into the attached garage and out to the rear garden.