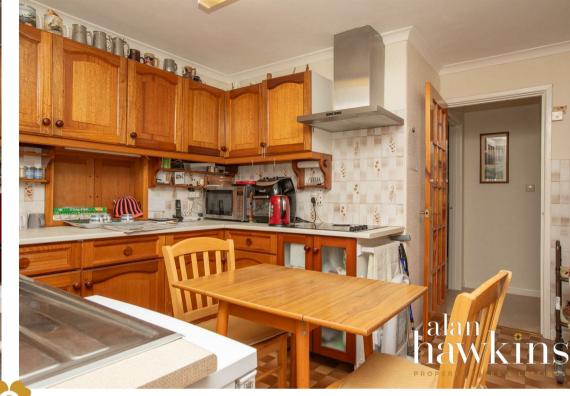

This well cared for property internally offers an entrance hallway, three good size bedrooms with bedroom one benefiting wall to wall fitted wardrobes, shower room, kitchen/breakfast room with a large conservatory porch/utility room, lounge/diner wand a cosy sun room which in turn, provides access into the attached garage and out to the rear garden.