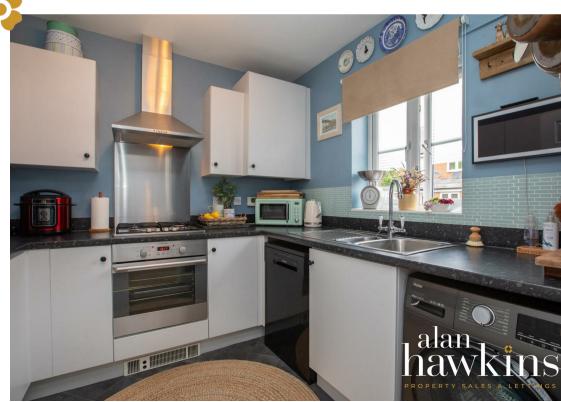

Entering the property, the hallway provides access to a modern kitchen to the front with integrated oven and hob and space for washing machine and fridge/freezer, in addition there is a cloakroom and a spacious living room/diner with French doors to the SOUTH FACING REAR GARDEN. To the first floor are two very generous double bedrooms, both sharing the family bathroom, whilst to the second floor is an impressive primary bedroom suite comprising a separate dressing area with fitted wardrobe and an en-suite shower