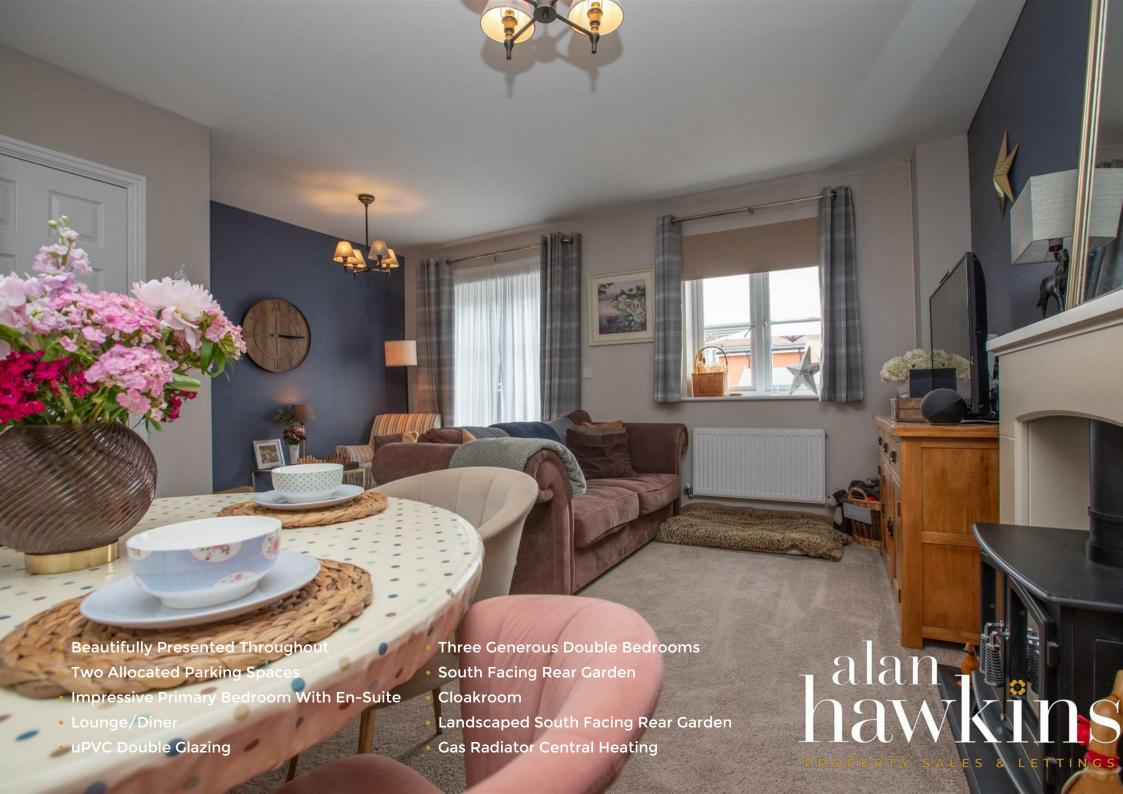

Entering the property, the hallway provides access to a modern kitchen to the front with integrated oven and hob and space for washing machine and fridge/freezer, in addition there is a cloakroom and a spacious living room/diner with French doors to the SOUTH FACING REAR GARDEN. To the first floor are two very generous double bedrooms, both sharing the family bathroom, whilst to the second floor is an impressive primary bedroom suite comprising a separate dressing area with fitted wardrobe and an en-suite shower

room.

There is a fully enclosed landscaped south facing rear garden with a decked seating area benefiting gated access to the two allocated parking spaces behind.

Further attributes include uPVC double glazing and gas central heating.