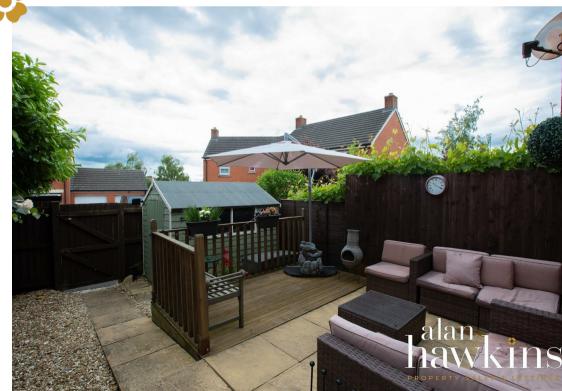

room.

There is a fully enclosed landscaped south facing rear garden with a decked seating area benefiting gated access to the two allocated parking spaces behind.

Further attributes include uPVC double glazing and gas central heating.