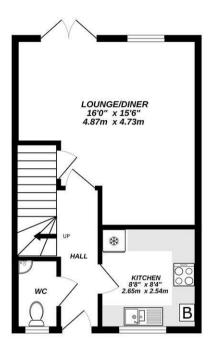

Entering the property, the hallway provides access to a modern kitchen to the front with integrated oven and hob and space for washing machine and fridge/freezer, in addition there is a cloakroom and a spacious living room/diner with French doors to the SOUTH FACING REAR GARDEN. To the first floor are two very generous double bedrooms, both sharing the family bathroom, whilst to the second floor is an impressive primary bedroom suite comprising a separate dressing area with fitted wardrobe and an en-suite shower

## **Energy Efficiency Rating (England & Wales)**

GROUND FLOOR 383 sq.ft. (35.6 sq.m.) approx.

1ST FLOOR 383 sq.ft. (35.6 sq.m.) approx.

2ND FLOOR 383 sq.ft. (35.6 sq.m.) approx.

#### TOTAL FLOOR AREA: 1150 sq.ft. (106.8 sq.m.) approx.

Whilst every attempt has been made to ensure the accuracy of the floorplan contained here, measurements of doors, windows, rooms and any other items are approximate and no responsibility is taken for any error, omission or mis-statement. This plan is for illustrative purposes only and should be used as such by any prospective purchaser. The services, systems and appliances shown have not been tested and no guarantee as to their operability or efficiency can be given.