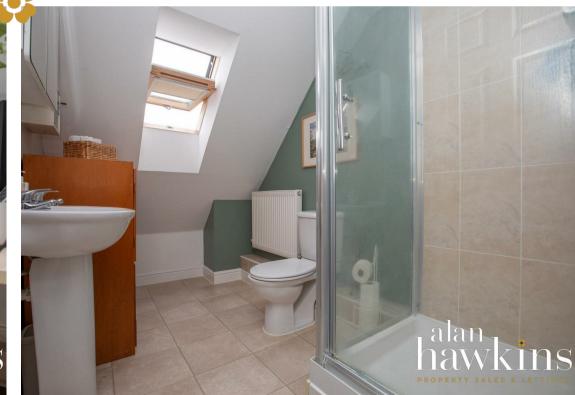

Entering the property, the hallway provides access to a modern kitchen to the front with integrated oven and hob and space for washing machine and fridge/freezer, in addition there is a cloakroom and a spacious living room/diner with French doors to the SOUTH FACING REAR GARDEN. To the first floor are two very generous double bedrooms, both sharing the family bathroom, whilst to the second floor is an impressive primary bedroom suite comprising a separate dressing area with fitted wardrobe and an en-suite shower