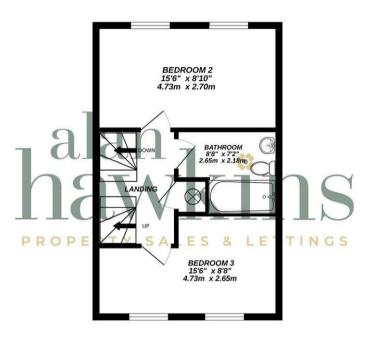

Entering the property, the hallway provides access to a modern kitchen to the front with integrated oven and hob and space for washing machine and fridge/freezer, in addition there is a cloakroom and a spacious living room/diner with French doors to the SOUTH FACING REAR GARDEN. To the first floor are two very generous double bedrooms, both sharing the family bathroom, whilst to the second floor is an impressive primary bedroom suite comprising a separate dressing area with fitted wardrobe and an en-suite shower

## **Energy Efficiency Rating (England & Wales)**

GROUND FLOOR 383 sq.ft. (35.6 sq.m.) approx.

1ST FLOOR 383 sq.ft. (35.6 sq.m.) approx.

2ND FLOOR 383 sq.ft. (35.6 sq.m.) approx.

#### TOTAL FLOOR AREA: 1150 sq.ft. (106.8 sq.m.) approx.

Whilst every attempt has been made to ensure the accuracy of the floorplan contained here, measurements of doors, windows, rooms and any other items are approximate and no responsibility is taken for any error, omission or mis-statement. This plan is for illustrative purposes only and should be used as such by any prospective purchaser. The services, systems and appliances shown have not been tested and no guarantee as to their operability or efficiency can be given.