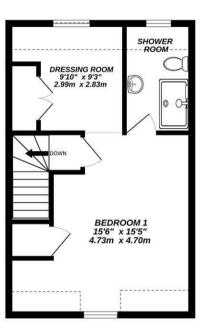

Entering the property, the hallway provides access to a modern kitchen to the front with integrated oven and hob and space for washing machine and fridge/freezer, in addition there is a cloakroom and a spacious living room/diner with French doors to the SOUTH FACING REAR GARDEN. To the first floor are two very generous double bedrooms, both sharing the family bathroom, whilst to the second floor is an impressive primary bedroom suite comprising a separate dressing area with fitted wardrobe and an en-suite shower

## **Energy Efficiency Rating (England & Wales)**

GROUND FLOOR 383 sq.ft. (35.6 sq.m.) approx.

1ST FLOOR 383 sq.ft. (35.6 sq.m.) approx.

2ND FLOOR 383 sq.ft. (35.6 sq.m.) approx.

#### TOTAL FLOOR AREA: 1150 sq.ft. (106.8 sq.m.) approx.

Whilst every attempt has been made to ensure the accuracy of the floorplan contained here, measurements of doors, windows, rooms and any other items are approximate and no responsibility is taken for any error, omission or mis-statement. This plan is for illustrative purposes only and should be used as such by any prospective purchaser. The services, systems and appliances shown have not been tested and no guarantee as to their operability or efficiency can be given.