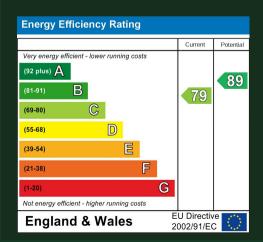

## **Energy Efficiency Rating (England & Wales)**

GROUND FLOOR 383 sq.ft. (35.6 sq.m.) approx.

1ST FLOOR 383 sq.ft. (35.6 sq.m.) approx.

2ND FLOOR 383 sq.ft. (35.6 sq.m.) approx.