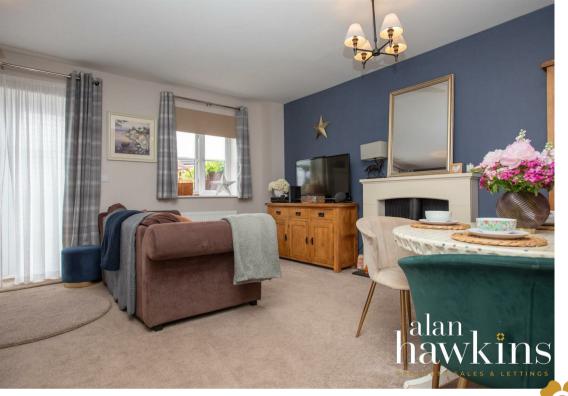

Entering the property, the hallway provides access to a modern kitchen to the front with integrated oven and hob and space for washing machine and fridge/freezer, in addition there is a cloakroom and a spacious living room/diner with French doors to the SOUTH FACING REAR GARDEN. To the first floor are two very generous double bedrooms, both sharing the family bathroom, whilst to the second floor is an impressive primary bedroom suite comprising a separate dressing area with fitted wardrobe and an en-suite shower