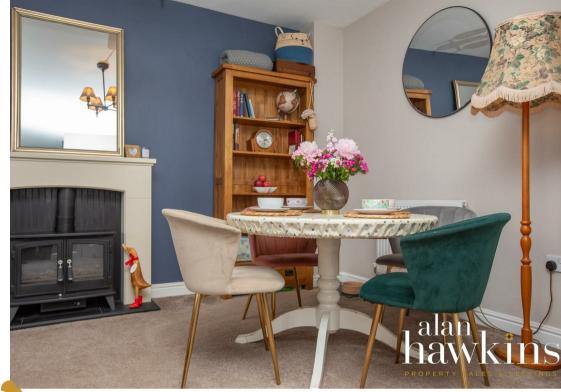

Entering the property, the hallway provides access to a modern kitchen to the front with integrated oven and hob and space for washing machine and fridge/freezer, in addition there is a cloakroom and a spacious living room/diner with French doors to the SOUTH FACING REAR GARDEN. To the first floor are two very generous double bedrooms, both sharing the family bathroom, whilst to the second floor is an impressive primary bedroom suite comprising a separate dressing area with fitted wardrobe and an en-suite shower