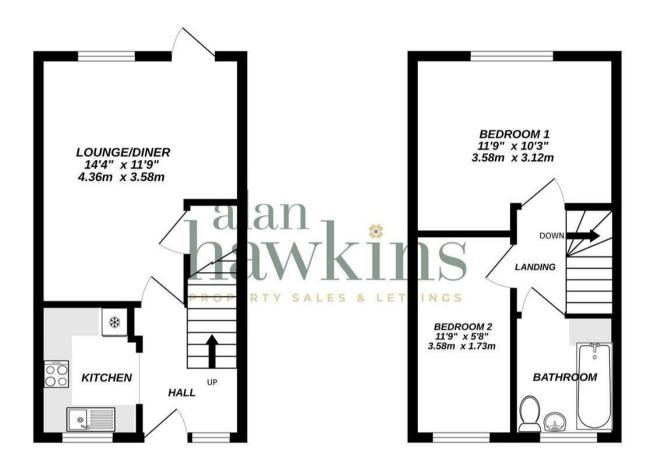

#### TOTAL FLOOR AREA: 517 sq.ft. (48.0 sq.m.) approx.

Whilst every attempt has been made to ensure the accuracy of the floorplan contained here, measurements of doors, windows, rooms and any other items are approximate and no responsibility is taken for any error, comission or mis-statement. This plan is for illustrative purposes only and should be used as such by any prospective purchaser. The services, systems and appliances shown have not been tested and no guarantee as to their operability or efficiency can be given.

Made with Metropix ©2024