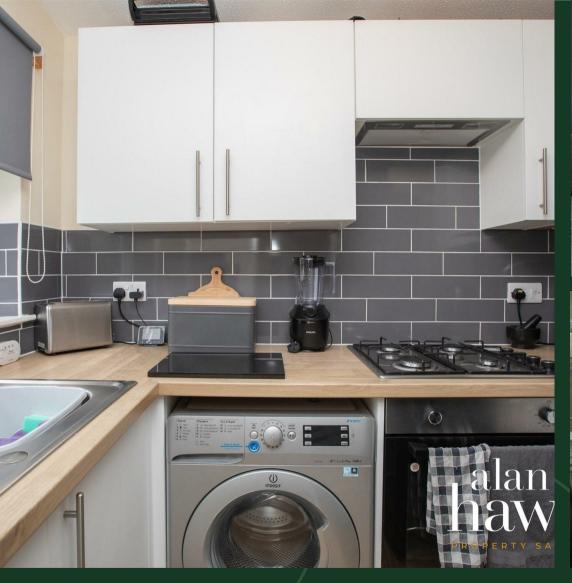

The property enjoys and fully enclosed rear garden with rear gated access and allocated parking behind, an entrance hallway to the front with stairs to the first floor landing, modern kitchen,

lounge/diner with door to the rear garden, two bedrooms to the first floor and a and modern bathroom.