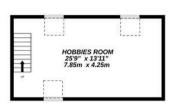

hallway with shower room and staircase leading to an impressive 25ft hobbies room.

The property's detached status ensures privacy and tranquillity, allowing you to enjoy your own space without disturbance. The large plot size also provides potential for outdoor activities or gardening enthusiasts to create their own oasis.

#### TOTAL FLOOR AREA: 2550 sq.ft. (236.9 sq.m.) approx.

Whilst every attempt has been made to ensure the accuracy of the floorplan contained here, measurements of doors, windows, rooms and any other items are approximate and no responsibility is taken for any error, omission or mis-statement. This plan is for illustrative purposes only and should be used as such by any prospective purchaser. The services, systems and appliances shown have not been tested and no guarantee as to their operability or efficiency can be given.