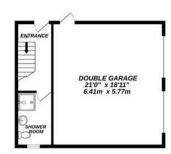

An enclosed gated driveway provides space for multiple vehicles, with the addition of a spacious detached double garage. Parking will never be an issue when hosting gatherings or having visitors over. A personal door behind the garage provides access to a entrance

#### TOTAL FLOOR AREA: 2550 sq.ft. (236.9 sq.m.) approx.

Whilst every attempt has been made to ensure the accuracy of the floorplan contained here, measurements of doors, windows, rooms and any other items are approximate and no responsibility is taken for any error, omission or mis-statement. This plan is for illustrative purposes only and should be used as such by any prospective purchaser. The services, systems and appliances shown have not been tested and no guarantee as to their operability or efficiency can be given.