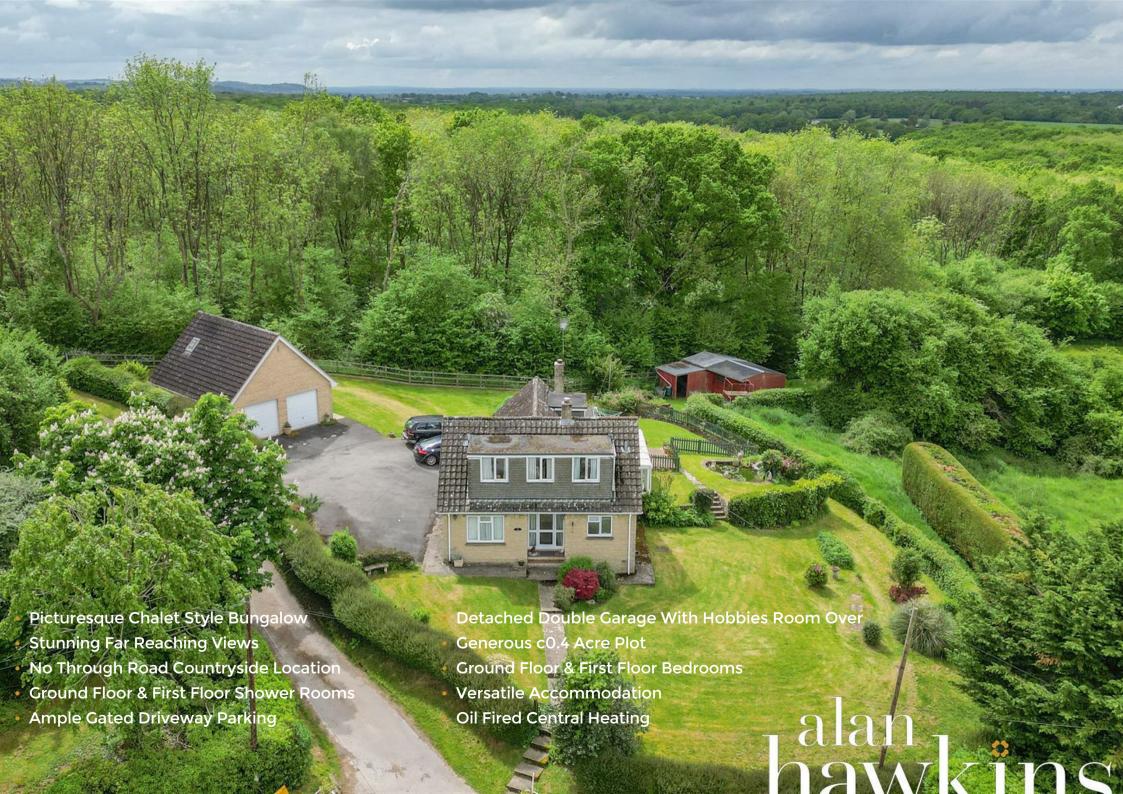

This delightful chalet style bungalow, constructed in the late 1960s comes to the market for the first time since new and offers in total over 2500 sq ft of accomodation, perfect for a growing family or those who love to entertain.

The property itself internally offers a vast amount of space throughout comprising two reception rooms, three shower rooms, a fitted kitchen and five/six well-appointed bedrooms offering plenty of room for family members or guests to stay comfortably.

An enclosed gated driveway provides space for multiple vehicles, with the addition of a spacious detached double garage. Parking will never be an issue when hosting gatherings or having visitors over. A personal door behind the garage provides access to a entrance

hallway with shower room and staircase leading to an impressive 25ft hobbies room.

The property's detached status ensures privacy and tranquillity, allowing you to enjoy your own space without disturbance. The large plot size also provides potential for outdoor activities or gardening enthusiasts to create their own oasis.