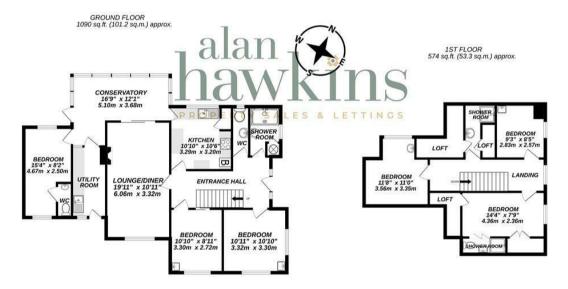

This delightful chalet style bungalow, constructed in the late 1960s comes to the market for the first time since new and offers in total over 2500 sq ft of accomodation, perfect for a growing family or those who love to entertain.

The property itself internally offers a vast amount of space throughout comprising two reception rooms, three shower rooms, a fitted kitchen and five/six well-appointed bedrooms offering plenty of room for family members or guests to stay comfortably.

#### TOTAL FLOOR AREA: 2550 sq.ft. (236.9 sq.m.) approx.

Whilst every attempt has been made to ensure the accuracy of the floorplan contained here, measurements of doors, windows, rooms and any other items are approximate and no responsibility is taken for any error, omission or mis-statement. This plan is for illustrative purposes only and should be used as such by any prospective purchaser. The services, systems and appliances shown have not been tested and no guarantee as to their operability or efficiency can be given.