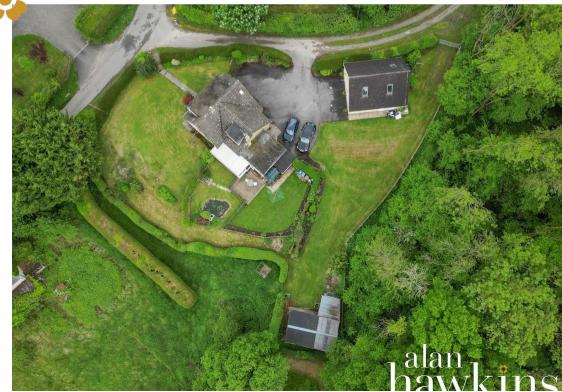

This delightful chalet style bungalow, constructed in the late 1960s comes to the market for the first time since new and offers in total over 2500 sq ft of accomodation, perfect for a growing family or those who love to entertain.

hallway with shower room and staircase leading to an impressive 25ft hobbies room.

The property's detached status ensures privacy and tranquillity, allowing you to enjoy your own space without disturbance. The large plot size also provides potential for outdoor activities or gardening enthusiasts to create their own oasis.