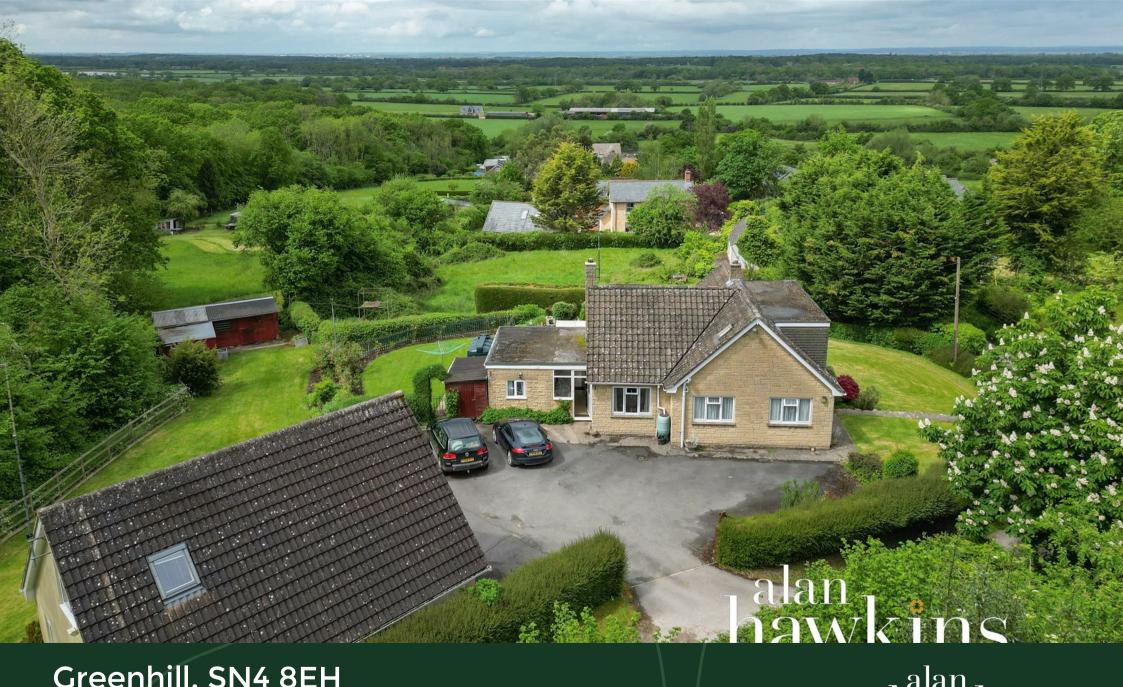

Greenhill, SN4 8EH

01793 840 222 | alan**hawkins**.co.uk

# The Hollies Greenhill, SN4 8EH

£650,000

A wonderful opportunity to purchase this spacious & versatile family home, pleasantly located with STUNNING FAR REACHING COUNTRYSIDE VIEWS within the charming hamlet of Greenhill, Nr Royal Wootton Bassett.

This delightful chalet style bungalow, constructed in the late 1960s comes to the market for the first time since new and offers in total over 2500 sq ft of accomodation, perfect for a growing family or those who love to entertain.