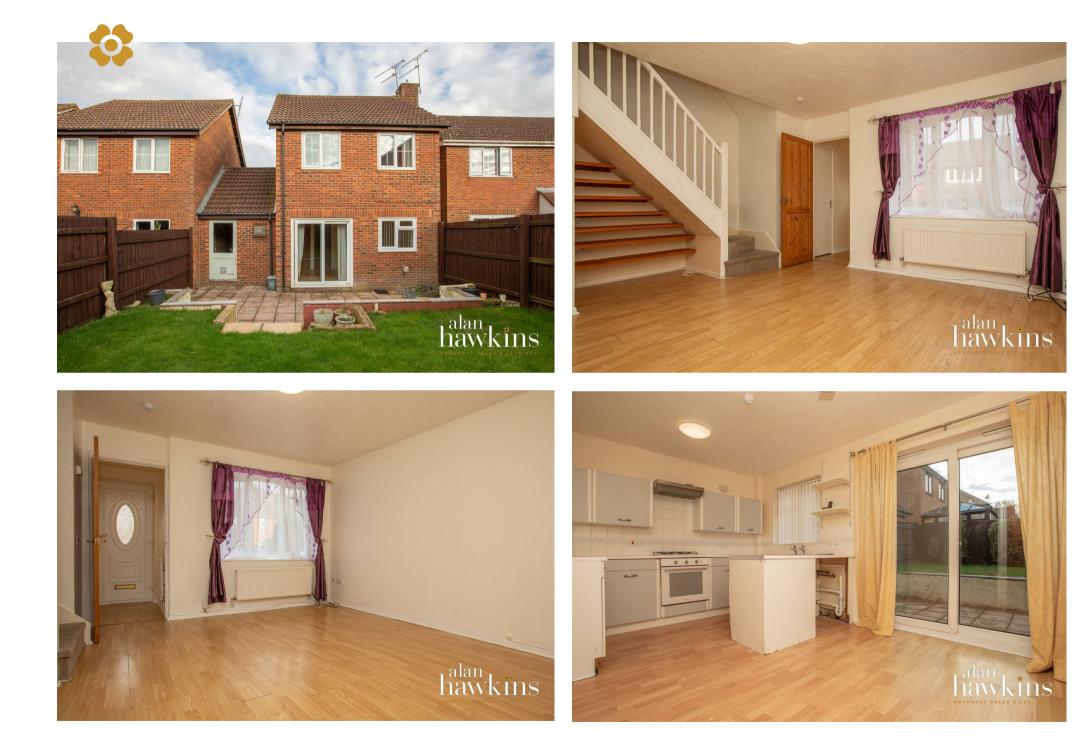

This property offers internally, an entrance porch with cloakroom, living room with stairs to the first floor landing, kitchen/diner across the rear with breakfast bar and patio doors leading out to the rear garden. Upstairs are two double bedrooms & one single including the bathroom with shower/mixer over bath. Externally to the rear is a generous patio area with personal door into the attached garage and a separate enclosed gated raised garden laid to lawn. Further attributes include gas radiator central heating and uPVC double glazing. For more information or to arrange a viewing, contact Alan Hawkins Property Sales today on 01793 840222.