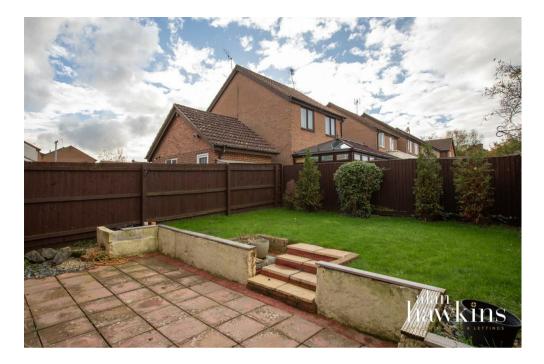

This property offers internally, an entrance porch with cloakroom, living room with stairs to the first floor landing, kitchen/diner across the rear with breakfast bar and patio doors leading out to the rear garden. Upstairs are two double bedrooms & one single including the bathroom with shower/mixer over bath. Externally to the rear is a generous patio area with personal door into the attached garage and a separate enclosed gated raised garden laid to lawn. Further attributes include gas radiator central heating and uPVC double glazing. For more information or to arrange a viewing, contact Alan Hawkins Property Sales today on 01793 840222.