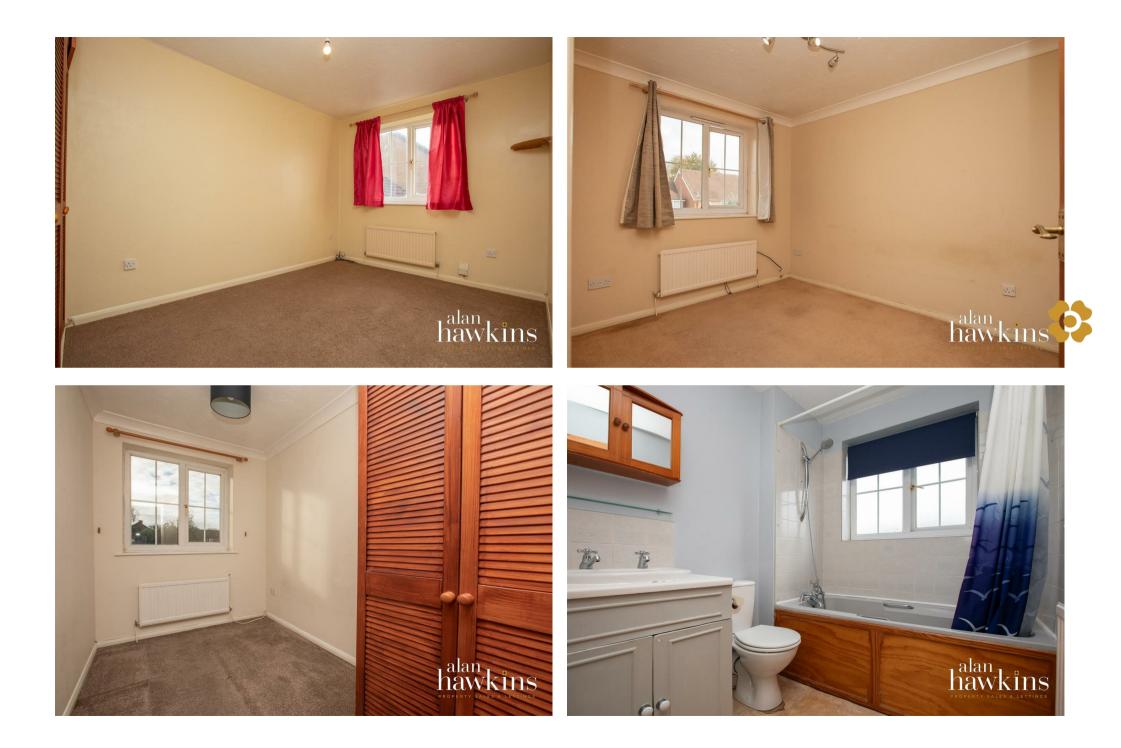

This property offers internally, an entrance porch with cloakroom, living room with stairs to the first floor landing, kitchen/diner across the rear with breakfast bar and patio doors leading out to the rear garden. Upstairs are two double bedrooms & one single including the bathroom with shower/mixer over bath. Externally to the rear is a generous patio area with personal door into the attached garage and a separate enclosed gated raised garden laid to lawn. Further attributes include gas radiator central heating and uPVC double glazing. For more information or to arrange a viewing, contact Alan Hawkins Property Sales today on 01793 840222.