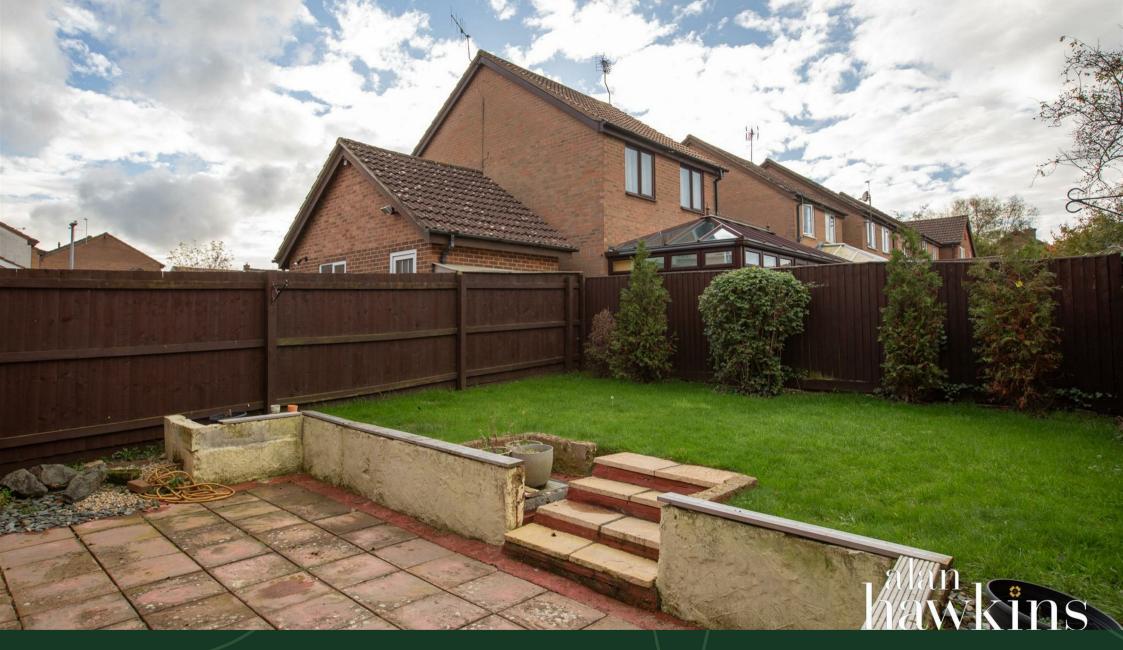

## Offers in excess of £280,000

For sale with NO ONWARD CHAIN is this well proportioned, three bedroom link-detached house with garage & driveway parking situated in the popular and sort after area of West Swindon, Nine Elms ideally located being close to greens, schools and amenities.

This property offers internally, an entrance porch with cloakroom, living room with stairs to the first floor landing, kitchen/diner across the rear with breakfast bar and patio doors leading out to the rear garden. Upstairs are two double bedrooms & one single including the bathroom with shower/mixer over bath. Externally to the rear is a generous patio area with personal door into the attached garage and a separate enclosed gated raised garden laid to lawn. Further attributes include gas radiator central heating and uPVC double glazing. For more information or to arrange a viewing, contact Alan Hawkins Property Sales today on 01793 840222.