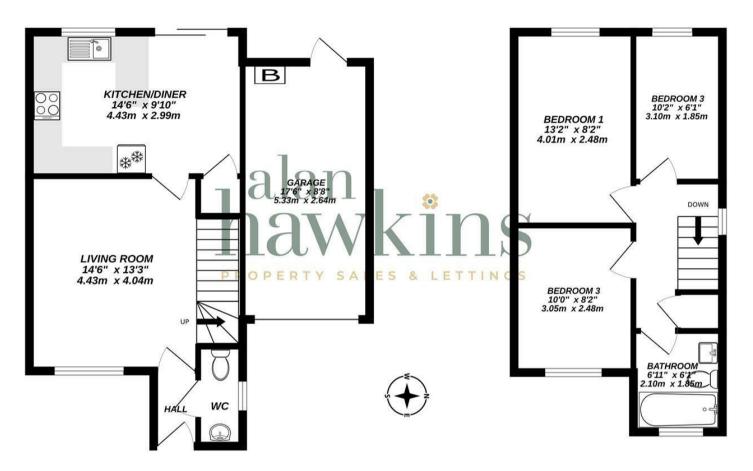

### TOTAL FLOOR AREA : 870 sq.ft. (80.8 sq.m.) approx.

Whilst every attempt has been made to ensure the accuracy of the floorplan contained here, measurements of dors, windows, rooms and any other items are approximate and no responsibility is taken for any error, omission or mis-statement. This plan is for illustrative purposes only and should be used as such by any prospective purchaser. The services, systems and appliances shown have not been tested and no guarantee as to their operability or efficiency can be given. Made with Metropix ©2023